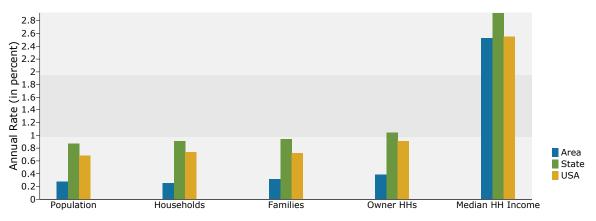

|                               | 0 - 7 minutes | 0 - 9 minutes | 0 - 11 minutes |
|-------------------------------|---------------|---------------|----------------|
| Population Summary            |               |               |                |
| 2000 Total Population         | 32,945        | 58,174        | 87,705         |
| 2010 Total Population         | 32,365        | 58,366        | 88,342         |
| 2012 Total Population         | 32,562        | 58,415        | 88,740         |
| 2012 Group Quarters           | 880           | 1,603         | 1,942          |
| 2017 Total Population         | 33,131        | 58,957        | 89,975         |
| 2012-2017 Annual Rate         | 0.35%         | 0.19%         | 0.28%          |
| Household Summary             |               |               |                |
| 2000 Households               | 14,246        | 24,709        | 37,341         |
| 2000 Average Household Size   | 2.23          | 2.27          | 2.28           |
| 2010 Households               | 14,142        | 24,900        | 37,775         |
| 2010 Average Household Size   | 2.23          | 2.28          | 2.29           |
| 2012 Households               | 14,211        | 24,906        | 37,946         |
| 2012 Average Household Size   | 2.23          | 2.28          | 2.29           |
| 2017 Households               | 14,428        | 25,100        | 38,432         |
| 2017 Average Household Size   | 2.24          | 2.29          | 2.29           |
| 2012-2017 Annual Rate         | 0.30%         | 0.16%         | 0.26%          |
| 2010 Families                 | 8,357         | 15,183        | 23,191         |
| 2010 Average Family Size      | 2.86          | 2.89          | 2.90           |
| 2012 Families                 | 8,319         | 15,034        | 23,054         |
| 2012 Average Family Size      | 2.86          | 2.89          | 2.89           |
| 2017 Families                 | 8,494         | 15,209        | 23,421         |
| 2017 Average Family Size      | 2.87          | 2.90          | 2.90           |
| 2012-2017 Annual Rate         | 0.42%         | 0.23%         | 0.32%          |
| Housing Unit Summary          |               |               |                |
| 2000 Housing Units            | 14,973        | 25,889        | 39,405         |
| Owner Occupied Housing Units  | 59.5%         | 61.8%         | 61.6%          |
| Renter Occupied Housing Units | 35.6%         | 33.7%         | 33.2%          |
| Vacant Housing Units          | 4.9%          | 4.6%          | 5.2%           |
| 2010 Housing Units            | 15,484        | 26,935        | 40,997         |
| Owner Occupied Housing Units  | 57.3%         | 59.6%         | 59.4%          |
| Renter Occupied Housing Units | 34.0%         | 32.8%         | 32.8%          |
| Vacant Housing Units          | 8.7%          | 7.6%          | 7.9%           |
| 2012 Housing Units            | 15,594        | 27,032        | 41,184         |
| Owner Occupied Housing Units  | 54.8%         | 57.2%         | 57.1%          |
| Renter Occupied Housing Units | 36.3%         | 35.0%         | 35.0%          |
| Vacant Housing Units          | 8.9%          | 7.9%          | 7.9%           |
| 2017 Housing Units            | 15,873        | 27,353        | 41,744         |
| Owner Occupied Housing Units  | 54.9%         | 57.3%         | 57.5%          |
| Renter Occupied Housing Units | 36.0%         | 34.4%         | 34.6%          |
| Vacant Housing Units          | 9.1%          | 8.2%          | 7.9%           |
| Median Household Income       |               |               |                |
| 2012                          | \$42,815      | \$45,445      | \$46,093       |
| 2017                          | \$48,746      | \$51,770      | \$52,221       |
| Median Home Value             | . ,           |               | . ,            |
| 2012                          | \$153,738     | \$162,362     | \$164,233      |
| 2017                          | \$169,800     | \$178,526     | \$180,209      |
| Per Capita Income             | ,,            | 1 - 7         | 1 ,            |
| 2012                          | \$27,205      | \$27,271      | \$27,173       |
| 2017                          | \$30,121      | \$30,148      | \$30,002       |
| Median Age                    | +=====        | +00/2.0       | 400,00L        |
| 2010                          | 41.9          | 40.7          | 40.7           |
| 2012                          | 42.4          | 41.2          | 41.2           |
| 2017                          | 43.4          | 42.1          | 42.0           |
|                               | 1311          | 1211          | .2.0           |