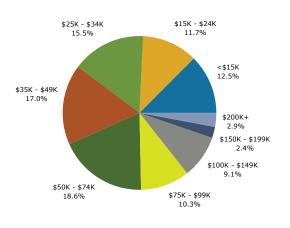

Hidden Valley STHY 419, Salem, VA, 24153 Drive Time: 11 minutes

Latitude: 37.27167 Longitude: -80.0379

| 2012 Household by Income       14.211       24.906       37.946         Household Income Base       14.211       24.906       37.946         \$415,000       12.5%       13.0%       13.0%         \$455,000       543.999       15.5%       14.2%       13.6%         \$455,000       543.999       15.5%       14.2%       16.3%         \$450,000       574.999       10.3%       11.1%       11.1%         \$400,000       \$414.999       9.1%       10.0%       10.2%         \$415,000       \$419.999       9.1%       10.0%       10.2%         \$415,000       \$419.999       9.1%       10.0%       10.2%         \$415,000       \$414,218       25,100       38.432       25,100       38.432         \$210 Household Income       \$44,428       25,100       38.432       \$13.2%       13.2%       13.2%       13.4%         \$45,000       \$43,999       13.2%       13.2%       13.4%       14.4%         \$45,000       \$44,999       13.2%       13.2%       13.4%       14.4%         \$45,000       \$59,999       13.2%       13.2%       13.                                                                                                                                  |                           | 0 - 7 minutes    | 0 - 9 minutes         | 0 - 11 minutes |
|----------------------------------------------------------------------------------------------------------------------------------------------------------------------------------------------------------------------------------------------------------------------------------------------------------------------------------------------------------------------------------------------------------------------------------------------------------------------------------------------------------------------------------------------------------------------------------------------------------------------------------------------------------------------------------------------------------------------------------------------------------------------------------------------------------------------------------------------------------------------------------------------------------------------------------------------------------------------------------------------------------------------------------------------------------------------------------------------------------------------------------------------------------------------------------------------------------|---------------------------|------------------|-----------------------|----------------|
| <\$15,000                                                                                                                                                                                                                                                                                                                                                                                                                                                                                                                                                                                                                                                                                                                                                                                                                                                                                                                                                                                                                                                                                                                                                                                                | 2012 Households by Income |                  |                       |                |
| <\$15,000                                                                                                                                                                                                                                                                                                                                                                                                                                                                                                                                                                                                                                                                                                                                                                                                                                                                                                                                                                                                                                                                                                                                                                                                | Household Income Base     | 14,211           | 24,906                | 37,946         |
| \$25,000 - \$34,999     17,0%     14.2%     13.6%       \$50,000 - \$44,999     18,6%     19.7%     19.9%       \$75,000 - \$95,999     10.3%     11.1%     11.1%       \$100,000 - \$149,999     2.4%     2.6%     2.9%       \$200,000+     2.9%     2.8%     2.6%     2.9%       \$200,000+     2.9%     2.8%     2.6%     2.9%       \$200,000+     2.9%     2.8%     2.6%     2.6%     2.9%       \$200,000+     3.2%     13.2%     13.4%     18.4%     8.3%       \$15,000 - \$24,999     13.2%     13.1%     14.1%     11.5%     14.4%     8.5%       \$25,000 - \$34,999     13.5%     18.4%     8.3%     5.5%     8.4%     8.3%       \$25,000 - \$49,999     13.5%     14.4%     18.5%     15.5%     18.4%     18.5%       \$25,000 - \$49,999     13.5%     14.4%     18.5%     15.5%     18.4%     18.5%       \$25,000 - \$49,999     13.5%     14.3%     14.4%     18.5%     15.5%     14.4%     18.5%       \$150,000 - \$149,999     13.5%     14.5%     15.5%     15.5%                                                                                                                                                                                                                 | <\$15,000                 | 12.5%            | 13.0%                 | 13.0%          |
| \$35,000 - \$74,999       17.0%       16.2%       19.7%         \$475,000 - \$74,999       10.3%       11.1%       11.1%         \$110,000 - \$149,999       9.1%       10.0%       10.2%         \$200,000 + 74,999       2.4%       2.2%       2.2%       2.2%         \$200,000 + 74,999       2.4%       2.2%       2.2%       2.2% <b>AVerage Household Income</b> 50.1%       14.428       2.51.00       58.3.4%         \$415,000 - \$24,999       13.2%       13.2%       13.4%       8.3%         \$455,000 - \$42,999       15.1%       14.43%       14.4%         \$450,000 - \$47,999       17.5%       18.4%       18.5%         \$450,000 - \$47,999       17.5%       18.4%       11.9%         \$450,000 - \$49,999       14.7%       15.7%       15.7%         \$4100,000 - \$44,999       3.1%       3.3%       3.6%         \$450,000 - \$199,999       14.7%       15.7%       15.7%         \$4100,000 - \$149,999       3.1%       3.4%       3.6%         \$420,000+       14.9%       1.1%       1.1%         \$4100,000 - \$149,999       3.1%       3.6%                                                                                                                       | \$15,000 - \$24,999       | 11.7%            | 10.5%                 | 10.3%          |
| \$35,000 - \$49,999   17.0%   16.2%   19.7%     \$55,000 - \$74,999   10.3%   11.1%   11.1%     \$100,000 - \$149,999   2.4%   2.6%   2.9%     \$200,000 +   2.9%   2.8%   2.6%     \$200,000 +   510,000 -   516,1677   556,107     \$200,000 +   7.0%   8.1,507   556,217     \$200,000 +   7.0%   8.1,507   556,212     \$200,000 +   7.0%   13.2%   2.8%   2.6%     \$415,000 -   324,999   3.1%   3.1%   3.1%     \$415,000 -   \$42,999   13.2%   12.1%   11.5%     \$455,000 -   \$44,999   15.1%   14.43%   14.4%     \$55,000 -   \$47,999   17.5%   18.4%   18.5%     \$410,000 -   \$149,999   17.5%   18.4%   11.9%     \$4200,000 +   2.0%   2.7%   2.6%     \$4200,000 +   \$199,999   10.9%   11.8%   11.9%     \$4200,000 +   \$199,999   3.1%   3.1%   3.1%     \$4200,000 +   \$199,999   3.1%   5.6%   2.7%     \$410,000 - \$149,999   3.1%   1.1%   1.1%     \$50,000 - \$199,999   2.0%   2.6%   2.5% <td>\$25,000 - \$34,999</td> <td>15.5%</td> <td>14.2%</td> <td>13.6%</td>                                                                                                                                                                                                    | \$25,000 - \$34,999       | 15.5%            | 14.2%                 | 13.6%          |
| \$50,000 - \$74,999       18.6%       19.7%       19.9%         \$100,000 - \$149,999       9.1%       10.0%       10.2%         \$100,000 - \$149,999       2.4%       2.6%       2.2%         \$200,000 +       2.9%       2.8%       2.6%       2.2%         Average Household Income       860,170       \$61,697       \$82,012         2017 Household By Uncome       14,428       25,100       38,432         \$15,000       524,999       3.2%       13.4%         \$15,000       534,999       3.2%       14.4%         \$25,000       534,999       3.2%       11.5%         \$15,000       574,999       15.1%       14.3%       14.5%         \$35,000       544,999       15.1%       14.3%       18.5%         \$75,000       \$149,999       10.5%       18.8%       18.5%         \$100,000       \$149,999       3.1%       3.3%       3.6%         \$200,000+       \$24,999       3.0%       1.5%       1.5%         \$100,000       \$149,999       3.0%       3.6%       3.5%         \$200,000+549,999       1.0%       1.0%       1.7%                                                                                                                                            | \$35,000 - \$49,999       | 17.0%            | 16.2%                 |                |
| \$75,000-\$99,999       10.3%       11.1%       11.1%         \$100,000-\$1419,999       2.4%       2.6%       2.9%         \$200,000+       2.8%       2.6%       2.9%         \$200,000+       \$60,197       \$61,697       \$62,019 <b>2017 Household Income Base</b> 4.42       25,100       33.4%         \$15,000 - \$24,999       3.3.2%       3.2%       3.4%         \$25,000 - \$34,999       13.2%       11.5%       4.4.4%         \$53,000 - \$44,999       15.1%       14.3%       11.5%         \$43,000 - \$44,999       15.1%       14.3%       11.5%         \$53,000 - \$49,999       13.2%       13.8%       3.3%         \$51,000 - \$19,999       3.1%       3.3%       11.9%         \$150,000 - \$149,999       1.0%       11.9%       11.9%         \$150,000 - \$199,999       3.1%       3.3%       3.6%         \$200,000+       1.0%       1.0%       1.1%         \$100,000 - \$149,999       1.0%       1.0%       1.7%         \$100,000 - \$149,999       3.3%       3.6%       2.5%         \$200,000 - \$299,999       4.0%       2.6%                                                                                                                               | \$50,000 - \$74,999       |                  |                       |                |
| \$100,000 : \$149,999       9.1%       10.0%       10.2%         \$200,000 +       2.9%       2.6%       2.9%         Average Household Income       2.9%       2.6%       2.6%         Average Household Income       560,170       361,697       450,007         2017 Household Sty Income       14,428       25,100       38,432         <\$15,000 - \$24,999                                                                                                                                                                                                                                                                                                                                                                                                                                                                                                                                                                                                                                                                                                                                                                                                                                         |                           |                  |                       |                |
| \$150,000 + \$199,999       2.4%       2.6%       2.6%         Average Household Income       \$60,170       \$61,697       \$62,012         2017 Household Income Base       14,428       25,100       \$83,32         < \$15,000                                                                                                                                                                                                                                                                                                                                                                                                                                                                                                                                                                                                                                                                                                                                                                                                                                                                                                                                                                       | \$100,000 - \$149,999     |                  | 10.0%                 | 10.2%          |
| \$200,00+       2.9%       2.8%       2.6%         Average Household Income       \$60,170       \$56,697       \$62,012         2017 Households by Income       11,4428       25,000       38,432         <\$15,000                                                                                                                                                                                                                                                                                                                                                                                                                                                                                                                                                                                                                                                                                                                                                                                                                                                                                                                                                                                     |                           | 2.4%             |                       |                |
| Average household Income       \$61,677       \$61,697       \$62,017         2017 Household Income Base                                                                                                                                                                                                                                                                                                                                                                                                                                                                                                                                                                                                                                                                                                                                                                                                                                                                                                                                                                                                                                                                                                 | \$200,000+                |                  |                       |                |
| 2017 Household Income Base       14,428       25,100       38,432         <\$15,000                                                                                                                                                                                                                                                                                                                                                                                                                                                                                                                                                                                                                                                                                                                                                                                                                                                                                                                                                                                                                                                                                                                      |                           |                  |                       |                |
| Househol Income Base       14,428       25,100       38,432         <\$15,000                                                                                                                                                                                                                                                                                                                                                                                                                                                                                                                                                                                                                                                                                                                                                                                                                                                                                                                                                                                                                                                                                                                            |                           | 1                | 1 - 7                 |                |
| <415,000                                                                                                                                                                                                                                                                                                                                                                                                                                                                                                                                                                                                                                                                                                                                                                                                                                                                                                                                                                                                                                                                                                                                                                                                 |                           | 14,428           | 25,100                | 38,432         |
| \$\$15,000 + \$24,9999.5.%8.4%8.3%\$25,000 + \$24,99915.1%12.1%11.5%\$35,000 + \$74,99915.1%14.4%18.5%\$50,000 + \$74,99917.7%18.4%18.5%\$50,000 + \$149,99910.9%11.8%11.9%\$100,000 + \$149,99910.9%11.8%11.9%\$100,000 + \$149,9993.1%3.3%3.6%\$200,000 + \$199,9992.9%2.7%2.8%Average Household Income\$6,97\$58,477\$58,6862022021.0%1.0%1.7%\$200,000 - \$149,99914.0%1.0%1.7%\$50,000 - \$149,9993.32%30.1%27.3%\$50,000 - \$149,9993.2%30.1%27.3%\$50,000 - \$149,9993.2%30.1%27.3%\$50,000 - \$249,9992.41%2.5%2.5%\$200,000 - \$249,9992.41%2.6%2.6%\$50,000 - \$249,9992.8%6.1%6.6%\$50,000 - \$249,9992.8%0.0%0.0%\$50,000 - \$249,9992.8%0.1%1.6%\$50,000 - \$499,9992.8%0.2%0.2%\$50,000 - \$499,9992.7%2.4%2.6%\$50,000 - \$499,9992.7%2.4%2.6%\$50,000 - \$499,9992.7%2.4%2.6%\$50,000 - \$499,9992.7%2.4%2.6%\$50,000 - \$499,9992.7%2.4%2.6%\$50,000 - \$499,9992.7%2.4%2.5%\$50,000 - \$499,9992.7%2.                                                                                                                                                                                                                                                                                  |                           |                  |                       |                |
| \$25,000 - \$34,999     13.2%     12.1%     11.5%       \$35,000 - \$49,999     17.5%     14.3%     14.4%       \$50,000 - \$74,999     17.5%     18.4%     18.5%       \$75,000 - \$99,999     14.7%     15.7%     17.5%       \$100,000 - \$199,999     3.1%     3.3%     3.6%       \$200,000 +     2.9%     2.7%     2.6%       Average Household Income     \$65,77     \$68,477     \$68,686       2012 Owner Occupied Housing Units by Value     7     7     \$68,686       2012 Owner Occupied Housing Units by Value     7     7     \$68,686       2012 Owner Occupied Housing Units by Value     1.0%     1.7%     \$15,000     \$27,5%     25,7%       \$100,000 - \$199,999     3.2%     30.1%     27.3%     \$15,000     \$29,999     24.1%     25.7%     25.7%       \$200,000 - \$249,999     2.9%     6.4%     \$50,000 - \$29,999     2.4%     2.6%     2.6%       \$200,000 - \$49,999     2.4%     2.6%     6.6%     \$50,000 - \$39,999     2.2%     5.8%     6.4%       \$200,000 - \$49,999     2.2%     5.9%     6.4%     5.6%     2.6%     5.6% </td <td></td> <td></td> <td></td> <td></td>                                                                                    |                           |                  |                       |                |
| \$35,000 - \$49,999     15.1%     14.3%     14.4%       \$50,000 - \$74,999     14.7%     15.7%     15.7%       \$100,000 - \$149,999     10.9%     11.8%     11.9%       \$100,000 - \$149,999     3.3%     3.3%     3.6%       \$200,000 + \$199,999     2.9%     2.7%     2.6%       Average Household Income     \$66,977     \$68,477     \$568,477       Total     8,543     15,452     23,530       <\$50,000 - \$199,999                                                                                                                                                                                                                                                                                                                                                                                                                                                                                                                                                                                                                                                                                                                                                                         |                           |                  |                       |                |
| \$50,000 - \$74,999       12,5%       18.4%       18.5%         \$75,000 - \$99,999       14.7%       15.7%       15.7%         \$100,000 - \$199,999       3.1%       3.3%       3.6%         \$200,000 +       2.9%       2.7%       2.6%         Average Household Income       \$66,977       \$68,477       \$58,685         2012 Owner Occupied Housing Units by Value        7       \$68,477       \$58,686         2012 Owner Occupied Housing Units by Value        1.0%       1.0%       1.0%       1.7%         \$50,000 - \$199,999       1.0%       1.0%       1.3.7%       \$55,000       \$50,000       \$10,9%       10.3%       27.3%         \$50,000 - \$199,999       3.2%       30.1%       27.3%       \$55,000       \$25,000       \$25,000       \$25,000       \$25,0%       6.6%       \$50,000 - \$29,999       2.4%       2.5%       \$6,4%       \$6,6%       \$50,000 - \$39,999       5.8%       6.1%       6.6%       \$50,000 - \$39,999       2.4%       2.6%       \$26%       \$50,000 - \$39,999       2.4%       2.6%       \$26%       \$50,000 - \$39,999       2.4%       2.6%       \$26%       \$26,000       \$28% <td></td> <td></td> <td></td> <td></td> |                           |                  |                       |                |
| \$75,000 - \$99,999       14.7%       15.7%         \$100,000 - \$149,999       10.9%       11.8%       11.9%         \$200,000 - \$149,999       3.1%       3.3%       3.6%         \$200,000 +       2.9%       2.7%       2.66%         Average Household Income       \$66,977       \$68,477       \$68,686         Otal       8.543       15.452       23,530         <\$50,000                                                                                                                                                                                                                                                                                                                                                                                                                                                                                                                                                                                                                                                                                                                                                                                                                    |                           |                  |                       |                |
| \$100,000 - \$149,999       10.9%       11.8%       11.9%         \$150,000 - \$199,999       3.1%       3.3%       3.6%         Average Household Income       \$66,977       \$68,477       \$68,686         2012 Owner Occupied Housing Units by Value         \$53       15,452       23,530         <\$50,000                                                                                                                                                                                                                                                                                                                                                                                                                                                                                                                                                                                                                                                                                                                                                                                                                                                                                       |                           |                  |                       |                |
| 第150,000 - \$199,999       3.1%       3.3%       3.6%         \$200,000 +       2.9%       2.7%       2.6%         Average Household Income       \$66,977       \$568,477       \$568,650         2012 Owner Occupied Housing Units by Value        7       \$50,000       1.0%       1.0%       1.7%         \$50,000 - \$99,999       14.0%       12.6%       13.7%       \$15,000       1.7%         \$100,000 - \$199,999       3.3.2%       30.1%       22.73%       \$15,000       \$199,999       24.1%       25.7%       25.7%         \$200,000 - \$249,999       3.2%       30.1%       25.7%       6.4%       \$50,000       \$239,999       5.8%       6.1%       6.6%       \$50,000       \$239,999       2.4%       2.6%       2.6%       2.6%       5.9%       6.4%       \$50,000       \$239,999       3.2%       5.9%       6.4%       \$50,000       \$249,999       3.2%       5.9%       6.4%       \$50,000       \$299,999       3.2%       5.9%       6.4%       \$50,000       \$299,999       3.2%       5.9%       \$50,000       \$299,999       3.2%       5.9%       \$26,02%       \$50,000       \$299,9                                                               |                           |                  |                       |                |
| \$200,00+       2.9%       2.7%       2.6%         Average Household Income       \$66,070       \$68,477       \$68,473       \$66,850         Data       50,000       1.0%       1.0%       2.3,30         <\$50,000       \$109,999       3.0%       3.0%       3.7%         \$100,000       \$199,999       3.2%       30.1%       27.3%         \$150,000       \$199,999       2.4%       2.5%       25.7%         \$200,000       \$29,999       3.2%       6.1%       6.6%         \$200,000       \$29,999       3.2%       6.1%       6.6%         \$200,000       \$29,999       5.2%       6.1%       6.6%         \$200,000       \$299,999       2.4%       2.6%       2.6%         \$400,000       \$499,999       2.2%       5.9%       6.4%         \$50,000       \$299,999       2.2%       5.2%       5.9%       6.4%         \$50,000       \$499,999       2.2%       3.0%       1.6%         \$60,000       \$499,999       0.2%       0.2%       0.2%         \$1,000,000       499,999       0.2%       0.2%                                                                                                                                                                    |                           |                  |                       |                |
| Average Household Income       \$68,477       \$68,477       \$68,686         2012 Owner Occupied Housing Units by Value                                                                                                                                                                                                                                                                                                                                                                                                                                                                                                                                                                                                                                                                                                                                                                                                                                                                                                                                                                                                                                                                                 |                           |                  |                       |                |
| 2012 Owner Occupied Housing Units by Value         Total       8,543       15,452       23,530         <\$50,000 - \$99,999                                                                                                                                                                                                                                                                                                                                                                                                                                                                                                                                                                                                                                                                                                                                                                                                                                                                                                                                                                                                                                                                              |                           |                  |                       |                |
| Total       8,543       15,452       23,530         <\$50,000                                                                                                                                                                                                                                                                                                                                                                                                                                                                                                                                                                                                                                                                                                                                                                                                                                                                                                                                                                                                                                                                                                                                            | -                         | \$00, <i>911</i> | \$00, <del>1</del> 77 | \$00,000       |
| <\$50,000                                                                                                                                                                                                                                                                                                                                                                                                                                                                                                                                                                                                                                                                                                                                                                                                                                                                                                                                                                                                                                                                                                                                                                                                |                           | 8 543            | 15 452                | 23 530         |
| \$50,000 - \$99,99914.0%12.6%13.7% $$100,000 - $199,999$ 33.2%30.1%27.3% $$150,000 - $199,999$ 24.1%25.7%25.7% $$200,000 - $249,999$ 12.9%14.3%14.1% $$250,000 - $299,999$ 5.8%6.1%6.6% $$300,000 - $399,999$ 5.2%5.9%6.4% $$000 - $499,999$ 2.4%2.6%2.6% $$500,000 - $499,999$ 0.2%0.2%0.2% $$500,000 - $499,999$ 0.2%0.2%0.2% $$500,000 - $499,999$ 0.2%0.2%0.2% $$750,000 - $999,999$ 0.2%0.2%0.2% $$1,000,000 +$ 0.0%0.0%0.0%0.0% $$10,000,00 +$ 0.0%0.2%0.2% $$10,000,00 +$ 0.1%15.68523.991 $$t10,00,00 + $99,999$ 12.7%11.2%15.4% $$t10,000 - $19,999$ 27.7%24.4%21.9% $$100,000 - $199,999$ 12.7%11.2%15.4% $$t100,000 - $199,999$ 27.7%8.1%8.6% $$t100,000 - $199,999$ 7.7%8.1%8.6% $$t100,000 - $199,999$ 7.7%8.1%8.6% $$t100,000 - $299,999$ 7.7%8.1%8.6% $$t100,000 - $299,999$ 7.7%8.1%8.6% $$t100,000 - $199,999$ 3.8%4.0%4.0% $$t100,000 - $399,9993.8%4.0%4.0%$t100,000 - $399,9993.8%4.0%4.0%$t100,000 - $399,9993.8%4.0%4.0%<$                                                                                                                                                                                                                                                         |                           |                  |                       |                |
| \$100,000 - \$149,999     33.2%     30.1%     27.3%       \$150,000 - \$199,999     24.1%     25.7%     25.7%       \$200,000 - \$299,999     12.9%     14.3%     14.1%       \$250,000 - \$299,999     5.8%     6.1%     6.6%       \$300,000 - \$299,999     5.2%     5.9%     6.4%       \$400,000 - \$499,999     2.4%     2.6%     2.6%       \$500,000 - \$749,999     1.2%     1.5%     1.6%       \$500,000 - \$749,999     0.2%     0.2%     0.2%       \$1,000,000 +     0.0%     0.0%     0.0%     0.0%       Average Home Value     \$177,734     \$185,076     \$186,382       2017 Owner Occupied Housing Units by Value     15.6%     23,991       rotal     8,710     15.685     23,991       s\$50,000 - \$99,999     12.7%     11.2%     12.4%       \$100,000 - \$149,999     27.7%     24.4%     21.9%       \$100,000 - \$149,999     7.7%     8.1%     8.6%       \$100,000 - \$249,999     7.7%     8.1%     8.6%       \$100,000 - \$249,999     7.7%     8.1%     8.6%       \$250,000 - \$299,999     7.7                                                                                                                                                                      |                           |                  |                       |                |
| \$150,000 - \$199,99924.1%25.7%\$200,000 - \$249,99912.9%14.3%14.1%\$250,000 - \$299,9995.8%6.1%6.6%\$300,000 - \$399,9995.2%5.9%6.4%\$400,000 - \$499,9992.4%2.6%2.6%\$500,000 - \$749,9991.2%1.5%1.6%\$750,000 - \$999,9990.2%0.2%0.2%\$1,000,00 +0.0%0.0%0.0%\$1,000,000 +0.0%0.0%0.0%\$1,000,000 +0.0%0.0%0.0%\$1,000,000 +0.0%0.0%0.0%\$1,000,000 +0.0%0.0%0.0%\$1,000,000 +11.5%523,99115,685\$2,0000 - \$199,9992.7%24.4%21.9%\$1,00000 - \$149,99927.7%24.4%21.6%\$10,000 - \$149,99927.7%24.4%21.6%\$200,000 - \$249,9997.7%8.1%8.6%\$300,000 - \$249,9997.7%8.1%8.6%\$300,000 - \$249,9997.7%8.1%8.6%\$300,000 - \$249,9997.7%8.1%8.6%\$300,000 - \$249,9997.7%8.1%6.6%\$300,000 - \$249,9993.8%6.4%6.9%\$300,000 - \$399,9993.8%4.0%4.0%\$300,000 - \$399,9993.8%6.4%6.9%\$300,000 - \$399,9993.8%6.4%6.9%\$300,000 - \$399,9993.8%6.4%6.9%\$300,000 - \$399,9993.8%6.4%6.9%\$300,000 - \$399,9                                                                                                                                                                                                                                                                                               |                           |                  |                       |                |
| \$200,000 - \$249,99912.9%14.3%14.1%\$250,000 - \$299,9995.8%6.1%6.6%\$300,000 - \$399,9995.2%5.9%6.4%\$400,000 - \$499,9992.4%2.6%2.6%\$500,000 - \$749,9991.2%1.5%1.6%\$750,000 - \$999,9990.2%0.2%0.2%\$1,000,000 +0.0%0.0%0.0%\$1,000,000 +0.0%0.0%0.0%Average Home Value\$177,73\$185,076\$186,3822017 Owner Occupied Housing Units by Value8,71015,68523,991Total8,71015,68523,991<\$50,000 - \$99,999                                                                                                                                                                                                                                                                                                                                                                                                                                                                                                                                                                                                                                                                                                                                                                                             |                           |                  |                       |                |
| \$250,000 - \$299,9995.8%6.1%6.6%\$300,000 - \$399,9995.2%5.9%6.4%\$400,000 - \$499,9992.4%2.6%2.6%\$500,000 - \$749,9991.2%0.2%0.2%\$750,000 - \$999,9990.2%0.0%0.0%\$1,000,000 +0.0%0.0%0.0%Average Home Value\$177,734\$185,076\$186,3822017 Owner Occupied Housing Units by Value117,734\$185,076\$186,382Total8,71015,68523,991\$50,000 - \$99,9992.27%24.4%21.9%\$50,000 - \$149,99922.4%23.7%23.6%\$150,000 - \$199,99922.4%23.7%23.6%\$200,000 - \$249,9997.7%8.1%8.6%\$200,000 - \$299,9997.7%8.1%8.6%\$300,000 - \$399,9995.8%6.4%6.9%\$400,000 - \$499,9993.8%4.0%4.0%\$500,000 - \$749,9993.8%4.0%4.0%\$500,000 - \$749,9993.8%4.0%4.0%\$500,000 - \$749,9993.8%4.0%4.0%\$500,000 - \$749,9993.8%4.0%4.0%\$500,000 - \$749,9993.8%4.0%4.0%\$500,000 - \$749,9993.3%4.0%4.0%\$500,000 - \$749,9993.3%4.0%4.0%\$500,000 - \$749,9993.3%4.0%4.0%\$500,000 - \$749,9993.3%4.0%4.0%\$100,000 + 100,9090.3%0.0%0.0%\$100,000 + \$749,999<                                                                                                                                                                                                                                                          |                           |                  |                       |                |
| \$300,000 - \$399,9995.2%5.9%6.4%\$400,000 - \$499,9992.4%2.6%2.6%\$500,000 - \$749,9991.2%1.5%1.6%\$750,000 - \$999,9990.2%0.2%0.2%\$1,000,000 +0.0%0.0%0.0%\$1,000,000 +\$177,734\$185,076\$186,3822017 Owner Occupied Housing Units by Value\$177,734\$155,06523,991\$50,000 - \$99,99912.7%11.2%12.4%\$50,000 - \$99,99927.7%24.4%21.9%\$100,000 - \$149,99927.7%24.4%21.9%\$50,000 - \$299,99916.6%18.2%17.9%\$20,000 - \$249,99916.6%18.2%17.9%\$250,000 - \$299,9995.8%6.4%6.9%\$300,000 - \$299,9993.8%4.0%4.0%\$400,000 - \$499,9993.8%4.0%4.0%\$50,000 - \$299,9993.8%4.0%4.0%\$50,000 - \$299,9993.8%4.0%4.0%\$50,000 - \$299,9993.8%4.0%4.0%\$50,000 - \$499,9993.8%4.0%4.0%\$50,000 - \$499,9993.3%0.4%0.4%\$50,000 - \$499,9993.3%0.4%0.4%\$50,000 - \$499,9993.3%0.4%0.4%\$50,000 - \$499,9993.3%0.4%0.4%\$50,000 - \$499,9993.3%0.4%0.4%\$50,000 - \$499,9993.3%0.4%0.4%\$50,000 - \$499,9993.3%0.4%0.4%\$50,000 - \$499,999 <t< td=""><td></td><td></td><td></td><td></td></t<>                                                                                                                                                                                                         |                           |                  |                       |                |
| \$400,000 - \$499,9992.4%2.6%2.6%\$500,000 - \$749,9991.2%1.5%1.6%\$750,000 - \$999,9990.2%0.2%0.2%\$1,000,000 +0.0%0.0%0.0%Average Home Value\$177,734\$185,065 <b>2017 Owner Occupied Housing Units by Value</b> 8,71015,685\$2017 Owner Occupied Housing Units by Value8,71015,685\$2017 Owner Occupied Housing Units by Value8,71015,685\$2017 Owner Occupied Housing Units by Value8,71015,685\$20002,8%0.8%1.5%\$50,000 - \$999,99912.7%11.2%12.4%\$50,000 - \$149,99927.7%24.4%21.9%\$150,000 - \$199,99922.4%23.7%23.6%\$200,000 - \$249,9997.7%8.1%8.6%\$200,000 - \$249,9997.7%8.1%8.6%\$300,000 - \$399,9995.8%6.4%6.9%\$400,000 - \$499,9993.8%4.0%4.0%\$500,000 - \$749,9992.3%2.7%2.8%\$500,000 - \$749,9993.8%4.0%4.0%\$500,000 - \$749,9990.3%0.4%0.4%\$500,000 - \$749,9990.3%0.4%0.4%\$500,000 - \$749,9990.3%0.4%0.4%\$500,000 - \$749,9990.3%0.4%0.4%\$500,000 - \$749,9990.3%0.4%0.4%\$500,000 - \$749,9990.3%0.4%0.4%\$1,000,000 +0.0%0.0%0.0%                                                                                                                                                                                                                                     |                           |                  |                       |                |
| \$500,000 - \$749,999 $1.2%$ $1.5%$ $1.6%$ $$750,000 - $999,999$ $0.2%$ $0.2%$ $0.2%$ $$1,000,000 +$ $0.0%$ $0.0%$ $0.0%$ Average Home Value $$177,734$ $$185,076$ $$186,382$ <b>2017 Owner Occupied Housing Units by Value</b> $v$ $v$ Total $8,710$ $15,685$ $23,991$ $<$50,000 + $99,999$ $0.8%$ $0.8%$ $0.8%$ $$100,000 + $149,999$ $27.7%$ $24.4%$ $21.9%$ $$150,000 - $199,999$ $22.4%$ $23.7%$ $23.6%$ $$200,000 - $299,999$ $7.7%$ $8.1%$ $8.6%$ $$200,000 - $299,999$ $7.7%$ $8.1%$ $8.6%$ $$200,000 - $299,999$ $7.7%$ $8.1%$ $8.6%$ $$200,000 - $299,999$ $7.7%$ $8.1%$ $8.6%$ $$200,000 - $299,999$ $7.7%$ $8.1%$ $8.6%$ $$200,000 - $299,999$ $3.8%$ $4.0%$ $4.0%$ $$250,000 - $299,999$ $3.8%$ $4.0%$ $4.0%$ $$200,000 - $399,999$ $3.8%$ $4.0%$ $4.0%$ $$200,000 - $399,999$ $3.8%$ $4.0%$ $4.0%$ $$300,000 - $399,999$ $3.8%$ $4.0%$ $4.0%$ $$300,000 - $399,999$ $2.3%$ $2.3%$ $2.7%$ $$300,000 - $399,999$ $3.8%$ $4.0%$ $4.0%$ $$300,000 - $749,999$ $3.8%$ $4.0%$ $4.0%$ $$300,000 + $749,999,999$ $3.8%$ $0.4%$ $0.4%$ $$300,000 + $749,999,999,9990.3%0.4%0.4%$31$                                                                                                                 |                           |                  |                       |                |
| \$750,000 - \$999,9990.2%0.2%0.2%\$1,000,000 +0.0%0.0%Average Home Value\$177,734\$185,076 <b>2017 Owner Occupied Housing Units by Value</b> \$177,734\$185,076Total8,71015,68523,991<\$50,000 - \$99,999                                                                                                                                                                                                                                                                                                                                                                                                                                                                                                                                                                                                                                                                                                                                                                                                                                                                                                                                                                                                |                           |                  |                       |                |
| \$1,000,000 +0.0%0.0%0.0%Average Home Value\$177,734\$185,076\$186,3822017 Owner Occupied Housing Units by ValueTotal8,71015,68523,991<\$50,000                                                                                                                                                                                                                                                                                                                                                                                                                                                                                                                                                                                                                                                                                                                                                                                                                                                                                                                                                                                                                                                          |                           |                  |                       |                |
| Average Home Value\$177,734\$185,076\$186,3822017 Owner Occupied Housing Units by ValueTotal8,71015,68523,991<\$50,000                                                                                                                                                                                                                                                                                                                                                                                                                                                                                                                                                                                                                                                                                                                                                                                                                                                                                                                                                                                                                                                                                   |                           |                  |                       |                |
| 2017 Owner Occupied Housing Units by Value       8,710       15,685       23,991         Total       8,710       15,685       23,991         <\$50,000                                                                                                                                                                                                                                                                                                                                                                                                                                                                                                                                                                                                                                                                                                                                                                                                                                                                                                                                                                                                                                                   |                           |                  |                       |                |
| Total8,71015,68523,991<\$50,000                                                                                                                                                                                                                                                                                                                                                                                                                                                                                                                                                                                                                                                                                                                                                                                                                                                                                                                                                                                                                                                                                                                                                                          | -                         | \$177,734        | \$185,076             | \$180,382      |
| <\$50,0000.8%0.8%1.5%\$50,000 - \$99,99912.7%11.2%12.4%\$100,000 - \$149,99927.7%24.4%21.9%\$150,000 - \$199,99922.4%23.7%23.6%\$200,000 - \$249,99916.6%18.2%17.9%\$250,000 - \$299,9997.7%8.1%8.6%\$300,000 - \$399,9995.8%6.4%6.9%\$400,000 - \$499,9993.8%4.0%4.0%\$500,000 - \$749,9992.3%2.7%2.8%\$750,000 - \$999,9990.3%0.4%0.4%\$1,000,000 +0.0%0.0%0.1%                                                                                                                                                                                                                                                                                                                                                                                                                                                                                                                                                                                                                                                                                                                                                                                                                                        |                           | 0.710            | 15 605                | 22.001         |
| \$50,000 - \$99,99912.7%11.2%12.4%\$100,000 - \$149,99927.7%24.4%21.9%\$150,000 - \$199,99922.4%23.7%23.6%\$200,000 - \$249,99916.6%18.2%17.9%\$250,000 - \$299,9997.7%8.1%8.6%\$300,000 - \$399,9995.8%6.4%6.9%\$400,000 - \$499,9993.8%4.0%4.0%\$500,000 - \$749,9992.3%2.7%2.8%\$750,000 - \$999,9990.3%0.4%0.4%\$1,000,000 +0.0%0.0%0.1%                                                                                                                                                                                                                                                                                                                                                                                                                                                                                                                                                                                                                                                                                                                                                                                                                                                             |                           |                  |                       |                |
| \$100,000 - \$149,99927.7%24.4%21.9%\$150,000 - \$199,99922.4%23.7%23.6%\$200,000 - \$249,99916.6%18.2%17.9%\$250,000 - \$299,9997.7%8.1%8.6%\$300,000 - \$399,9995.8%6.4%6.9%\$400,000 - \$499,9993.8%4.0%4.0%\$500,000 - \$749,9992.3%2.7%2.8%\$750,000 - \$999,9990.3%0.4%0.4%\$1,000,000 +0.0%0.0%0.1%                                                                                                                                                                                                                                                                                                                                                                                                                                                                                                                                                                                                                                                                                                                                                                                                                                                                                               |                           |                  |                       |                |
| \$150,000 - \$199,99922.4%23.7%23.6%\$200,000 - \$249,99916.6%18.2%17.9%\$250,000 - \$299,9997.7%8.1%8.6%\$300,000 - \$399,9995.8%6.4%6.9%\$400,000 - \$499,9993.8%4.0%4.0%\$500,000 - \$749,9992.3%2.7%2.8%\$750,000 - \$999,9990.3%0.4%0.4%\$1,000,000 +0.0%0.0%0.1%                                                                                                                                                                                                                                                                                                                                                                                                                                                                                                                                                                                                                                                                                                                                                                                                                                                                                                                                   |                           |                  |                       |                |
| \$200,000 - \$249,99916.6%18.2%17.9%\$250,000 - \$299,9997.7%8.1%8.6%\$300,000 - \$399,9995.8%6.4%6.9%\$400,000 - \$499,9993.8%4.0%4.0%\$500,000 - \$749,9992.3%2.7%2.8%\$750,000 - \$999,9990.3%0.4%0.4%\$1,000,000 +0.0%0.0%0.1%                                                                                                                                                                                                                                                                                                                                                                                                                                                                                                                                                                                                                                                                                                                                                                                                                                                                                                                                                                       |                           |                  |                       |                |
| \$250,000 - \$299,9997.7%8.1%8.6%\$300,000 - \$399,9995.8%6.4%6.9%\$400,000 - \$499,9993.8%4.0%4.0%\$500,000 - \$749,9992.3%2.7%2.8%\$750,000 - \$999,9990.3%0.4%0.4%\$1,000,000 +0.0%0.0%0.1%                                                                                                                                                                                                                                                                                                                                                                                                                                                                                                                                                                                                                                                                                                                                                                                                                                                                                                                                                                                                           |                           |                  |                       |                |
| \$300,000 - \$399,9995.8%6.4%6.9%\$400,000 - \$499,9993.8%4.0%4.0%\$500,000 - \$749,9992.3%2.7%2.8%\$750,000 - \$999,9990.3%0.4%0.4%\$1,000,000 +0.0%0.0%0.1%                                                                                                                                                                                                                                                                                                                                                                                                                                                                                                                                                                                                                                                                                                                                                                                                                                                                                                                                                                                                                                            |                           |                  |                       |                |
| \$400,000 - \$499,9993.8%4.0%4.0%\$500,000 - \$749,9992.3%2.7%2.8%\$750,000 - \$999,9990.3%0.4%0.4%\$1,000,000 +0.0%0.0%0.1%                                                                                                                                                                                                                                                                                                                                                                                                                                                                                                                                                                                                                                                                                                                                                                                                                                                                                                                                                                                                                                                                             |                           |                  |                       |                |
| \$500,000 - \$749,9992.3%2.7%2.8%\$750,000 - \$999,9990.3%0.4%0.4%\$1,000,000 +0.0%0.0%0.1%                                                                                                                                                                                                                                                                                                                                                                                                                                                                                                                                                                                                                                                                                                                                                                                                                                                                                                                                                                                                                                                                                                              |                           |                  |                       |                |
| \$750,000 - \$999,9990.3%0.4%0.4%\$1,000,000 +0.0%0.0%0.1%                                                                                                                                                                                                                                                                                                                                                                                                                                                                                                                                                                                                                                                                                                                                                                                                                                                                                                                                                                                                                                                                                                                                               |                           |                  |                       |                |
| \$1,000,000 + 0.0% 0.0% 0.1%                                                                                                                                                                                                                                                                                                                                                                                                                                                                                                                                                                                                                                                                                                                                                                                                                                                                                                                                                                                                                                                                                                                                                                             |                           |                  |                       |                |
|                                                                                                                                                                                                                                                                                                                                                                                                                                                                                                                                                                                                                                                                                                                                                                                                                                                                                                                                                                                                                                                                                                                                                                                                          |                           |                  |                       |                |
|                                                                                                                                                                                                                                                                                                                                                                                                                                                                                                                                                                                                                                                                                                                                                                                                                                                                                                                                                                                                                                                                                                                                                                                                          |                           |                  |                       |                |
| Average nome value \$204,355 \$206,381                                                                                                                                                                                                                                                                                                                                                                                                                                                                                                                                                                                                                                                                                                                                                                                                                                                                                                                                                                                                                                                                                                                                                                   | Average Home Value        | \$196,370        | \$204,935             | \$206,381      |