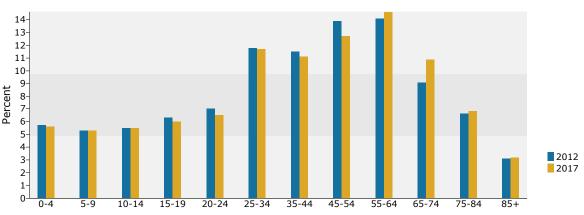

Hidden Valley STHY 419, Salem, VA, 24153 Drive Time: 11 minutes

Latitude: 37.27167 Longitude: -80.0379

|                        | 0 - 7 minutes | 0 - 9 minutes | 0 - 11 minutes |
|------------------------|---------------|---------------|----------------|
| 2010 Population by Age |               |               |                |
| Total                  | 32,363        | 58,365        | 88,341         |
| 0 - 4                  | 5.7%          | 6.0%          | 6.0%           |
| 5 - 9                  | 5.4%          | 5.7%          | 5.7%           |
| 10 - 14                | 5.6%          | 5.9%          | 6.0%           |
| 15 - 24                | 13.5%         | 13.9%         | 13.5%          |
| 25 - 34                | 11.7%         | 11.6%         | 11.8%          |
| 35 - 44                | 11.9%         | 12.3%         | 12.5%          |
| 45 - 54                | 14.3%         | 14.5%         | 14.8%          |
| 55 - 64                | 13.5%         | 13.5%         | 13.7%          |
| 65 - 74                | 8.6%          | 7.9%          | 7.8%           |
| 75 - 84                | 6.7%          | 5.9%          | 5.7%           |
| 85 +                   | 3.0%          | 2.7%          | 2.5%           |
| 18 +                   | 79.6%         | 78.5%         | 78.2%          |
| 2012 Population by Age |               |               |                |
| Total                  | 32,562        | 58,416        | 88,742         |
| 0 - 4                  | 5.7%          | 5.9%          | 6.0%           |
| 5 - 9                  | 5.3%          | 5.7%          | 5.7%           |
| 10 - 14                | 5.5%          | 5.8%          | 5.9%           |
| 15 - 24                | 13.3%         | 13.7%         | 13.3%          |
| 25 - 34                | 11.8%         | 11.8%         | 11.9%          |
| 35 - 44                | 11.5%         | 11.9%         | 12.1%          |
| 45 - 54                | 13.9%         | 14.1%         | 14.3%          |
| 55 - 64                | 14.1%         | 14.1%         | 14.2%          |
| 65 - 74                | 9.1%          | 8.5%          | 8.4%           |
| 75 - 84                | 6.6%          | 5.9%          | 5.6%           |
| 85 +                   | 3.1%          | 2.8%          | 2.6%           |
| 18 +                   | 80.0%         | 79.0%         | 78.6%          |
| 2017 Population by Age |               |               |                |
| Total                  | 33,130        | 58,957        | 89,975         |
| 0 - 4                  | 5.6%          | 5.8%          | 5.9%           |
| 5 - 9                  | 5.3%          | 5.6%          | 5.6%           |
| 10 - 14                | 5.5%          | 5.8%          | 5.9%           |
| 15 - 24                | 12.5%         | 12.8%         | 12.4%          |
| 25 - 34                | 11.7%         | 11.7%         | 11.8%          |
| 35 - 44                | 11.1%         | 11.5%         | 11.7%          |
| 45 - 54                | 12.7%         | 12.9%         | 13.2%          |
| 55 - 64                | 14.6%         | 14.7%         | 14.8%          |
| 65 - 74                | 10.9%         | 10.1%         | 10.0%          |
| 75 - 84                | 6.8%          | 6.1%          | 5.9%           |
| 85 +                   | 3.2%          | 2.9%          | 2.8%           |
| 18 +                   | 80.3%         | 79.3%         | 79.0%          |
| 2010 Population by Sex |               |               |                |
| Males                  | 15,320        | 27,527        | 41,627         |
| Females                | 17,045        | 30,839        | 46,715         |
| 2012 Population by Sex |               |               |                |
| Males                  | 15,443        | 27,613        | 41,911         |
| Females                | 17,119        | 30,802        | 46,829         |
| 2017 Population by Sex |               |               |                |
| Males                  | 15,707        | 27,884        | 42,519         |
| Females                | 17,424        | 31,074        | 47,456         |
|                        |               |               |                |