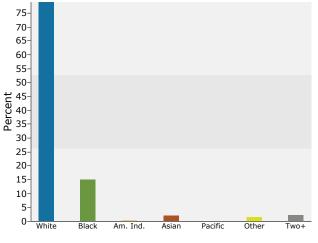

| 1 100                  | 2 404          | 1 210    | 2 70/          | 1 504    | 4 00/       |
| Hispanic Origin (Any Race)                                                                                   | 1,100                  | 3.4%           | 1,218    | 3.7%           | 1,594    | 4.8%        |
| Data Note: Income is expressed in current dollars.<br>Source: U.S. Census Bureau, Census 2010 Summary File 1 | . Esri forecasts for 2 | 2012 and 2017. |          |                |          |             |

Made with Esri Business Analyst



Hidden Valley STHY 419, Salem, VA, 24153 Drive Time: 7 minutes

Latitude: 37.27167 Longitude: -80.0379

Trends 2012-2017







2012 Household Income



2012 Population by Race



<sup>2012</sup> Percent Hispanic Origin: 3.7%



Hidden Valley STHY 419, Salem, VA, 24153 Drive Time: 9 minutes

Latitude: 37.27167 Longitude: -80.0379

| Summary                                                                          | Cei                     | nsus 2010       |          | 2012            |             | 2017            |
|----------------------------------------------------------------------------------|-------------------------|-----------------|----------|-----------------|-------------|-----------------|
| Population                                                                       |                         | 58,366          |          | 58,415          |             | 58,957          |
| Households