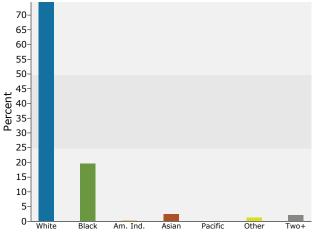

| 1,130                  | 1.3%           | 1,224    | 1.4%    | 1,543    | 1.7%     |
| Two or More Races                                                                | 1,850                  | 2.1%           | 1,919    | 2.2%    | 2,167    | 2.4%     |
| Hispanic Origin (Any Race)<br>Data Note: Income is expressed in current dollars. | 2,841                  | 3.2%           | 3,096    | 3.5%    | 4,009    | 4.5%     |
| Source: U.S. Census Bureau, Census 2010 Summary File 1                           | . Esri forecasts for 2 | 2012 and 2017. |          |         |          |          |



Hidden Valley STHY 419, Salem, VA, 24153 Drive Time: 11 minutes

Latitude: 37.27167 Longitude: -80.0379

Trends 2012-2017







2012 Household Income



2012 Population by Race



<sup>2012</sup> Percent Hispanic Origin: 3.5%