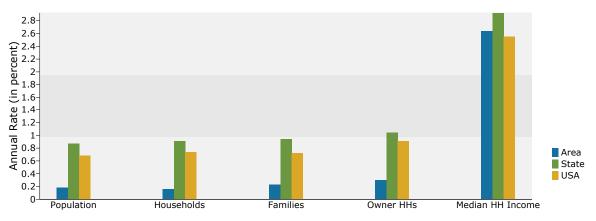

|                               | 0 - 7 minutes | 0 - 9 minutes | 0 - 11 minutes |
|-------------------------------|---------------|---------------|----------------|
| Population Summary            |               |               |                |
| 2000 Total Population         | 32,945        | 58,174        | 87,705         |
| 2010 Total Population         | 32,365        | 58,366        | 88,342         |
| 2012 Total Population         | 32,562        | 58,415        | 88,740         |
| 2012 Group Quarters           | 880           | 1,603         | 1,942          |
| 2017 Total Population         | 33,131        | 58,957        | 89,975         |
| 2012-2017 Annual Rate         | 0.35%         | 0.19%         | 0.28%          |
| Household Summary             |               |               |                |
| 2000 Households               | 14,246        | 24,709        | 37,341         |
| 2000 Average Household Size   | 2.23          | 2.27          | 2.28           |
| 2010 Households               | 14,142        | 24,900        | 37,775         |
| 2010 Average Household Size   | 2.23          | 2.28          | 2.29           |
| 2012 Households               | 14,211        | 24,906        | 37,946         |
| 2012 Average Household Size   | 2.23          | 2.28          | 2.29           |
| 2017 Households               | 14,428        | 25,100        | 38,432         |
| 2017 Average Household Size   | 2.24          | 2.29          | 2.29           |
| 2012-2017 Annual Rate         | 0.30%         | 0.16%         | 0.26%          |
| 2010 Families                 | 8,357         | 15,183        | 23,191         |
| 2010 Average Family Size      | 2.86          | 2.89          | 2.90           |
| 2012 Families                 | 8,319         | 15,034        | 23,054         |
| 2012 Average Family Size      | 2.86          | 2.89          | 2.89           |
| 2017 Families                 | 8,494         | 15,209        | 23,421         |
| 2017 Average Family Size      | 2.87          | 2.90          | 2.90           |
| 2012-2017 Annual Rate         | 0.42%         | 0.23%         | 0.32%          |
| Housing Unit Summary          |               |               |                |
| 2000 Housing Units            | 14,973        | 25,889        | 39,405         |
| Owner Occupied Housing Units  | 59.5%         | 61.8%         | 61.6%          |
| Renter Occupied Housing Units | 35.6%         | 33.7%         | 33.2%          |
| Vacant Housing Units          | 4.9%          | 4.6%          | 5.2%           |
| 2010 Housing Units            | 15,484        | 26,935        | 40,997         |
| Owner Occupied Housing Units  | 57.3%         | 59.6%         | 59.4%          |
| Renter Occupied Housing Units | 34.0%         | 32.8%         | 32.8%          |
| Vacant Housing Units          | 8.7%          | 7.6%          | 7.9%           |
| 2012 Housing Units            | 15,594        | 27,032        | 41,184         |
| Owner Occupied Housing Units  | 54.8%         | 57.2%         | 57.1%          |
| Renter Occupied Housing Units | 36.3%         | 35.0%         | 35.0%          |
| Vacant Housing Units          | 8.9%          | 7.9%          | 7.9%           |
| 2017 Housing Units            | 15,873        | 27,353        | 41,744         |
| Owner Occupied Housing Units  | 54.9%         | 57.3%         | 57.5%          |
| Renter Occupied Housing Units | 36.0%         | 34.4%         | 34.6%          |
| Vacant Housing Units          | 9.1%          | 8.2%          | 7.9%           |
| Median Household Income       |               |               |                |
| 2012                          | \$42,815      | \$45,445      | \$46,093       |
| 2017                          | \$48,746      | \$51,770      | \$52,221       |
| Median Home Value             | . ,           |               | . ,            |
| 2012                          | \$153,738     | \$162,362     | \$164,233      |
| 2017                          | \$169,800     | \$178,526     | \$180,209      |
| Per Capita Income             | ,,            | 1 - 7         | 1 ,            |
| 2012                          | \$27,205      | \$27,271      | \$27,173       |
| 2017                          | \$30,121      | \$30,148      | \$30,002       |
| Median Age                    | +=====        | +00/2.0       | 400,00L        |
| 2010                          | 41.9          | 40.7          | 40.7           |
| 2012                          | 42.4          | 41.2          | 41.2           |
| 2017                          | 43.4          | 42.1          | 42.0           |
|                               | 1311          | 1211          | .2.0           |