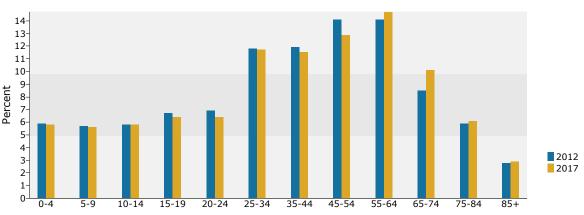

Hidden Valley STHY 419, Salem, VA, 24153 Drive Time: 11 minutes

Latitude: 37.27167 Longitude: -80.0379

| 2012 Household by Income       14.211       24.906       37.946         Household Income Base       14.211       24.906       37.946         \$415,000       12.5%       13.0%       13.0%         \$455,000       543.999       15.5%       14.2%       13.6%         \$455,000       543.999       15.5%       14.2%       16.3%         \$450,000       574.999       10.3%       11.1%       11.1%         \$400,000       \$414.999       9.1%       10.0%       10.2%         \$415,000       \$419.999       9.1%       10.0%       10.2%         \$415,000       \$419.999       9.1%       10.0%       10.2%         \$415,000       \$414,218       25,100       38.432       25,100       38.432         \$210 Household Income       \$44,428       25,100       38.432       \$13.2%       13.2%       13.2%       13.4%         \$45,000       \$43,999       13.2%       13.2%       13.4%       14.4%         \$45,000       \$44,999       13.2%       13.2%       13.4%       14.4%         \$45,000       \$59,999       13.2%       13.2%       13.                                                                                                                                  |                           | 0 - 7 minutes    | 0 - 9 minutes         | 0 - 11 minutes |
|----------------------------------------------------------------------------------------------------------------------------------------------------------------------------------------------------------------------------------------------------------------------------------------------------------------------------------------------------------------------------------------------------------------------------------------------------------------------------------------------------------------------------------------------------------------------------------------------------------------------------------------------------------------------------------------------------------------------------------------------------------------------------------------------------------------------------------------------------------------------------------------------------------------------------------------------------------------------------------------------------------------------------------------------------------------------------------------------------------------------------------------------------------------------------------------------------------|---------------------------|------------------|-----------------------|----------------|
| <\$15,000                                                                                                                                                                                                                                                                                                                                                                                                                                                                                                                                                                                                                                                                                                                                                                                                                                                                                                                                                                                                                                                                                                                                                                                                | 2012 Households by Income |                  |                       |                |
| <\$15,000                                                                                                                                                                                                                                                                                                                                                                                                                                                                                                                                                                                                                                                                                                                                                                                                                                                                                                                                                                                                                                                                                                                                                                                                | Household Income Base     | 14,211           | 24,906                | 37,946         |
| \$25,000 - \$34,999     17,0%     14.2%     13.6%       \$50,000 - \$44,999     18,6%     19.7%     19.9%       \$75,000 - \$95,999     10.3%     11.1%     11.1%       \$100,000 - \$149,999     2.4%     2.6%     2.9%       \$200,000+     2.9%     2.8%     2.6%     2.9%       \$200,000+     2.9%     2.8%     2.6%     2.9%       \$200,000+     2.9%     2.8%     2.6%     2.6%     2.9%       \$200,000+     3.2%     13.2%     13.4%     18.4%     8.3%       \$15,000 - \$24,999     13.2%     13.1%     14.1%     11.5%     14.4%     8.5%       \$25,000 - \$34,999     13.5%     18.4%     8.3%     5.5%     8.4%     8.3%       \$25,000 - \$49,999     13.5%     14.4%     18.5%     15.5%     18.4%     18.5%       \$25,000 - \$49,999     13.5%     14.4%     18.5%     15.5%     18.4%     18.5%       \$25,000 - \$49,999     13.5%     14.3%     14.4%     18.5%     15.5%     14.4%     18.5%       \$150,000 - \$149,999     13.5%     14.5%     15.5%     15.5%                                                                                                                                                                                                                 | <\$15,000                 | 12.5%            | 13.0%                 | 13.0%          |
| \$35,000 - \$74,999       17.0%       16.2%       19.7%         \$475,000 - \$74,999       10.3%       11.1%       11.1%         \$110,000 - \$149,999       9.1%       10.0%       10.2%         \$200,000 + 74,999       2.4%       2.2%       2.2%       2.2%         \$200,000 + 74,999       2.4%       2.2%       2.2%       2.2% <b>AVerage Household Income</b> 50.1%       14.428       2.51.00       58.3.4%         \$415,000 - \$24,999       13.2%       13.2%       13.4%       8.3%         \$455,000 - \$42,999       15.1%       14.43%       14.4%         \$450,000 - \$47,999       17.5%       18.4%       18.5%         \$450,000 - \$47,999       17.5%       18.4%       11.9%         \$450,000 - \$49,999       14.7%       15.7%       15.7%         \$4100,000 - \$44,999       3.1%       3.3%       3.6%         \$450,000 - \$199,999       14.7%       15.7%       15.7%         \$4100,000 - \$149,999       3.1%       3.4%       3.6%         \$420,000+       14.9%       1.1%       1.1%         \$4100,000 - \$149,999       3.1%       3.6%                                                                                                                       | \$15,000 - \$24,999       | 11.7%            | 10.5%                 | 10.3%          |
| \$35,000 - \$49,999   17.0%   16.2%   19.7%     \$55,000 - \$74,999   10.3%   11.1%   11.1%     \$100,000 - \$149,999   2.4%   2.6%   2.9%     \$200,000 +   2.9%   2.8%   2.6%     \$200,000 +   510,000 -   516,1677   556,107     \$200,000 +   7.0%   8.1,507   556,217     \$200,000 +   7.0%   8.1,507   556,212     \$200,000 +   7.0%   13.2%   2.8%   2.6%     \$415,000 -   324,999   3.1%   3.1%   3.1%     \$415,000 -   \$42,999   13.2%   12.1%   11.5%     \$455,000 -   \$44,999   15.1%   14.43%   14.4%     \$55,000 -   \$47,999   17.5%   18.4%   18.5%     \$410,000 -   \$149,999   17.5%   18.4%   11.9%     \$4200,000 +   2.0%   2.7%   2.6%     \$4200,000 +   \$199,999   10.9%   11.8%   11.9%     \$4200,000 +   \$199,999   3.1%   3.1%   3.1%     \$4200,000 +   \$199,999   3.1%   5.6%   2.7%     \$410,000 - \$149,999   3.1%   1.1%   1.1%     \$50,000 - \$199,999   2.0%   2.6%   2.5% <td>\$25,000 - \$34,999</td> <td>15.5%</td> <td>14.2%</td> <td>13.6%</td>                                                                                                                                                                                                    | \$25,000 - \$34,999       | 15.5%            | 14.2%                 | 13.6%          |
| \$50,000 - \$74,999       18.6%       19.7%       19.9%         \$100,000 - \$149,999       9.1%       10.0%       10.2%         \$100,000 - \$149,999       2.4%       2.6%       2.2%         \$200,000 +       2.9%       2.8%       2.6%       2.2%         Average Household Income       860,170       \$61,697       \$82,012         2017 Household By Uncome       14,428       25,100       38,432         \$15,000       524,999       3.2%       13.4%         \$15,000       534,999       3.2%       14.4%         \$25,000       534,999       3.2%       11.5%         \$15,000       574,999       15.1%       14.3%       14.5%         \$35,000       544,999       15.1%       14.3%       18.5%         \$75,000       \$149,999       10.5%       18.8%       18.5%         \$100,000       \$149,999       3.1%       3.3%       3.6%         \$200,000+       \$24,999       3.0%       1.5%       1.5%         \$100,000       \$149,999       3.0%       3.6%       3.5%         \$200,000+549,999       1.0%       1.0%       1.7%                                                                                                                                            | \$35,000 - \$49,999       | 17.0%            | 16.2%                 |                |
| \$75,000-\$99,999       10.3%       11.1%       11.1%         \$100,000-\$1419,999       2.4%       2.6%       2.9%         \$200,000+       2.8%       2.6%       2.9%         \$200,000+       \$60,197       \$61,697       \$62,019 <b>2017 Household Income Base</b> 4.42       25,100       33.4%         \$15,000 - \$24,999       3.3.2%       3.2%       3.4%         \$25,000 - \$34,999       13.2%       11.5%       4.4.4%         \$53,000 - \$44,999       15.1%       14.3%       11.5%         \$43,000 - \$44,999       15.1%       14.3%       11.5%         \$53,000 - \$49,999       13.2%       13.8%       3.3%         \$51,000 - \$19,999       3.1%       3.3%       11.9%         \$150,000 - \$149,999       1.0%       11.9%       11.9%         \$150,000 - \$199,999       3.1%       3.3%       3.6%         \$200,000+       1.0%       1.0%       1.1%         \$100,000 - \$149,999       1.0%       1.0%       1.7%         \$100,000 - \$149,999       3.3%       3.6%       2.5%         \$200,000 - \$299,999       4.0%       2.6%                                                                                                                               | \$50,000 - \$74,999       |                  |                       |                |
| \$100,000 : \$149,999       9.1%       10.0%       10.2%         \$200,000 +       2.9%       2.6%       2.9%         Average Household Income       2.9%       2.6%       2.6%         Average Household Income       560,170       361,697       450,007         2017 Household Sty Income       14,428       25,100       38,432         <\$15,000 - \$24,999                                                                                                                                                                                                                                                                                                                                                                                                                                                                                                                                                                                                                                                                                                                                                                                                                                         |                           |                  |                       |                |
| \$150,000 + \$199,999       2.4%       2.6%       2.6%         Average Household Income       \$60,170       \$61,697       \$62,012         2017 Household Income Base       14,428       25,100       \$83,32         < \$15,000                                                                                                                                                                                                                                                                                                                                                                                                                                                                                                                                                                                                                                                                                                                                                                                                                                                                                                                                                                       | \$100,000 - \$149,999     |                  | 10.0%                 | 10.2%          |
| \$200,00+       2.9%       2.8%       2.6%         Average Household Income       \$60,170       \$56,697       \$62,012         2017 Households by Income       11,4428       25,000       38,432         <\$15,000                                                                                                                                                                                                                                                                                                                                                                                                                                                                                                                                                                                                                                                                                                                                                                                                                                                                                                                                                                                     |                           | 2.4%             |                       |                |
| Average household Income       \$61,677       \$61,697       \$62,017         2017 Household Income Base                                                                                                                                                                                                                                                                                                                                                                                                                                                                                                                                                                                                                                                                                                                                                                                                                                                                                                                                                                                                                                                                                                 | \$200,000+                |                  |                       |                |
| 2017 Household Income Base       14,428       25,100       38,432         <\$15,000                                                                                                                                                                                                                                                                                                                                                                                                                                                                                                                                                                                                                                                                                                                                                                                                                                                                                                                                                                                                                                                                                                                      |                           |                  |                       |                |
| Househol Income Base       14,428       25,100       38,432         <\$15,000                                                                                                                                                                                                                                                                                                                                                                                                                                                                                                                                                                                                                                                                                                                                                                                                                                                                                                                                                                                                                                                                                                                            |                           | 1                | 1 - 7                 |                |
| <415,000                                                                                                                                                                                                                                                                                                                                                                                                                                                                                                                                                                                                                                                                                                                                                                                                                                                                                                                                                                                                                                                                                                                                                                                                 |                           | 14,428           | 25,100                | 38,432         |
| \$\$15,000 + \$24,9999.5.%8.4%8.3%\$25,000 + \$24,99915.1%12.1%11.5%\$35,000 + \$74,99915.1%14.4%18.5%\$50,000 + \$74,99917.7%18.4%18.5%\$50,000 + \$149,99910.9%11.8%11.9%\$100,000 + \$149,99910.9%11.8%11.9%\$100,000 + \$149,9993.1%3.3%3.6%\$200,000 + \$199,9992.9%2.7%2.8%Average Household Income\$6,97\$58,477\$58,6862022021.0%1.0%1.7%\$200,000 - \$149,99914.0%1.0%1.7%\$50,000 - \$149,9993.32%30.1%27.3%\$50,000 - \$149,9993.2%30.1%27.3%\$50,000 - \$149,9993.2%30.1%27.3%\$50,000 - \$249,9992.41%2.5%2.5%\$200,000 - \$249,9992.41%2.6%2.6%\$50,000 - \$249,9992.8%6.1%6.6%\$50,000 - \$249,9992.8%0.0%0.0%\$50,000 - \$249,9992.8%0.1%1.6%\$50,000 - \$499,9992.8%0.2%0.2%\$50,000 - \$499,9992.7%2.4%2.6%\$50,000 - \$499,9992.7%2.4%2.6%\$50,000 - \$499,9992.7%2.4%2.6%\$50,000 - \$499,9992.7%2.4%2.6%\$50,000 - \$499,9992.7%2.4%2.6%\$50,000 - \$499,9992.7%2.4%2.5%\$50,000 - \$499,9992.7%2.                                                                                                                                                                                                                                                                                  |                           |                  |                       |                |
| \$25,000 - \$34,999     13.2%     12.1%     11.5%       \$35,000 - \$49,999     17.5%     14.3%     14.4%       \$50,000 - \$74,999     17.5%     18.4%     18.5%       \$75,000 - \$99,999     14.7%     15.7%     17.5%       \$100,000 - \$199,999     3.1%     3.3%     3.6%       \$200,000 +     2.9%     2.7%     2.6%       Average Household Income     \$65,77     \$68,477     \$68,686       2012 Owner Occupied Housing Units by Value     7     7     \$68,686       2012 Owner Occupied Housing Units by Value     7     7     \$68,686       2012 Owner Occupied Housing Units by Value     1.0%     1.7%     \$15,000     \$27,5%     25,7%       \$100,000 - \$199,999     3.2%     30.1%     27.3%     \$15,000     \$29,999     24.1%     25.7%     25.7%       \$200,000 - \$249,999     2.9%     6.4%     \$50,000 - \$29,999     2.4%     2.6%     2.6%       \$200,000 - \$49,999     2.4%     2.6%     6.6%     \$50,000 - \$39,999     2.2%     5.8%     6.4%       \$200,000 - \$49,999     2.2%     5.9%     6.4%     5.6%     2.6%     5.6% </td <td></td> <td></td> <td></td> <td></td>                                                                                    |                           |                  |                       |                |
| \$35,000 - \$49,999     15.1%     14.3%     14.4%       \$50,000 - \$74,999     14.7%     15.7%     15.7%       \$100,000 - \$149,999     10.9%     11.8%     11.9%       \$100,000 - \$149,999     3.3%     3.3%     3.6%       \$200,000 + \$199,999     2.9%     2.7%     2.6%       Average Household Income     \$66,977     \$68,477     \$568,477       Total     8,543     15,452     23,530       <\$50,000 - \$199,999                                                                                                                                                                                                                                                                                                                                                                                                                                                                                                                                                                                                                                                                                                                                                                         |                           |                  |                       |                |
| \$50,000 - \$74,999       12,5%       18.4%       18.5%         \$75,000 - \$99,999       14.7%       15.7%       15.7%         \$100,000 - \$199,999       3.1%       3.3%       3.6%         \$200,000 +       2.9%       2.7%       2.6%         Average Household Income       \$66,977       \$68,477       \$58,685         2012 Owner Occupied Housing Units by Value        7       \$68,477       \$58,686         2012 Owner Occupied Housing Units by Value        1.0%       1.0%       1.0%       1.7%         \$50,000 - \$199,999       1.0%       1.0%       1.3.7%       \$55,000       \$50,000       \$10,9%       10.3%       27.3%         \$50,000 - \$199,999       3.2%       30.1%       27.3%       \$55,000       \$25,000       \$25,000       \$25,000       \$25,0%       6.6%       \$50,000 - \$29,999       2.4%       2.5%       \$6,4%       \$6,6%       \$50,000 - \$39,999       5.8%       6.1%       6.6%       \$50,000 - \$39,999       2.4%       2.6%       \$26%       \$50,000 - \$39,999       2.4%       2.6%       \$26%       \$50,000 - \$39,999       2.4%       2.6%       \$26%       \$26,000       \$28% <td></td> <td></td> <td></td> <td></td> |                           |                  |                       |                |
| \$75,000 - \$99,999       14.7%       15.7%         \$100,000 - \$149,999       10.9%       11.8%       11.9%         \$200,000 - \$149,999       3.1%       3.3%       3.6%         \$200,000 +       2.9%       2.7%       2.66%         Average Household Income       \$66,977       \$68,477       \$68,686         Otal       8.543       15.452       23,530         <\$50,000                                                                                                                                                                                                                                                                                                                                                                                                                                                                                                                                                                                                                                                                                                                                                                                                                    |                           |                  |                       |                |
| \$100,000 - \$149,999       10.9%       11.8%       11.9%         \$150,000 - \$199,999       3.1%       3.3%       3.6%         Average Household Income       \$66,977       \$68,477       \$68,686         2012 Owner Occupied Housing Units by Value         \$53       15,452       23,530         <\$50,000                                                                                                                                                                                                                                                                                                                                                                                                                                                                                                                                                                                                                                                                                                                                                                                                                                                                                       |                           |                  |                       |                |
| 第150,000 - \$199,999       3.1%       3.3%       3.6%         \$200,000 +       2.9%       2.7%       2.6%         Average Household Income       \$66,977       \$568,477       \$568,650         2012 Owner Occupied Housing Units by Value        7       \$50,000       1.0%       1.0%       1.7%         \$50,000 - \$99,999       14.0%       12.6%       13.7%       \$15,000       1.7%         \$100,000 - \$199,999       3.3.2%       30.1%       22.73%       \$15,000       \$199,999       24.1%       25.7%       25.7%         \$200,000 - \$249,999       3.2%       30.1%       25.7%       6.4%       \$50,000       \$239,999       5.8%       6.1%       6.6%       \$50,000       \$239,999       2.4%       2.6%       2.6%       2.6%       5.9%       6.4%       \$50,000       \$239,999       3.2%       5.9%       6.4%       \$50,000       \$249,999       3.2%       5.9%       6.4%       \$50,000       \$299,999       3.2%       5.9%       6.4%       \$50,000       \$299,999       3.2%       5.9%       \$50,000       \$299,999       3.2%       5.9%       \$26,02%       \$50,000       \$299,9                                                               |                           |                  |                       |                |
| \$200,00+       2.9%       2.7%       2.6%         Average Household Income       \$66,070       \$68,477       \$68,473       \$66,850         Data       50,000       1.0%       1.0%       2.3,30         <\$50,000       \$109,999       3.0%       3.0%       3.7%         \$100,000       \$199,999       3.2%       30.1%       27.3%         \$150,000       \$199,999       2.4%       2.5%       25.7%         \$200,000       \$29,999       3.2%       6.1%       6.6%         \$200,000       \$29,999       3.2%       6.1%       6.6%         \$200,000       \$29,999       5.2%       6.1%       6.6%         \$200,000       \$299,999       2.4%       2.6%       2.6%         \$400,000       \$499,999       2.2%       5.9%       6.4%         \$50,000       \$299,999       2.2%       5.2%       5.9%       6.4%         \$50,000       \$499,999       2.2%       3.0%       1.6%         \$60,000       \$499,999       0.2%       0.2%       0.2%         \$1,000,000       499,999       0.2%       0.2%                                                                                                                                                                    |                           |                  |                       |                |
| Average Household Income       \$68,477       \$68,477       \$68,686         2012 Owner Occupied Housing Units by Value                                                                                                                                                                                                                                                                                                                                                                                                                                                                                                                                                                                                                                                                                                                                                                                                                                                                                                                                                                                                                                                                                 |                           |                  |                       |                |
| 2012 Owner Occupied Housing Units by Value         Total       8,543       15,452       23,530         <\$50,000 - \$99,999                                                                                                                                                                                                                                                                                                                                                                                                                                                                                                                                                                                                                                                                                                                                                                                                                                                                                                                                                                                                                                                                              |                           |                  |                       |                |
| Total       8,543       15,452       23,530         <\$50,000                                                                                                                                                                                                                                                                                                                                                                                                                                                                                                                                                                                                                                                                                                                                                                                                                                                                                                                                                                                                                                                                                                                                            | -                         | \$00, <i>911</i> | \$00, <del>1</del> 77 | \$00,000       |
| <\$50,000                                                                                                                                                                                                                                                                                                                                                                                                                                                                                                                                                                                                                                                                                                                                                                                                                                                                                                                                                                                                                                                                                                                                                                                                |                           | 8 543            | 15 452                | 23 530         |
| \$50,000 - \$99,99914.0%12.6%13.7% $$100,000 - $199,999$ 33.2%30.1%27.3% $$150,000 - $199,999$ 24.1%25.7%25.7% $$200,000 - $249,999$ 12.9%14.3%14.1% $$250,000 - $299,999$ 5.8%6.1%6.6% $$300,000 - $399,999$ 5.2%5.9%6.4% $$000 - $499,999$ 2.4%2.6%2.6% $$500,000 - $499,999$ 0.2%0.2%0.2% $$500,000 - $499,999$ 0.2%0.2%0.2% $$500,000 - $499,999$ 0.2%0.2%0.2% $$750,000 - $999,999$ 0.2%0.2%0.2% $$1,000,000 +$ 0.0%0.0%0.0%0.0% $$10,000,00 +$ 0.0%0.2%0.2% $$10,000,00 +$ 0.1%15.68523.991 $$t10,00,00 + $99,999$ 12.7%11.2%15.4% $$t10,000 - $19,999$ 27.7%24.4%21.9% $$100,000 - $199,999$ 12.7%11.2%15.4% $$t100,000 - $199,999$ 27.7%8.1%8.6% $$t100,000 - $199,999$ 7.7%8.1%8.6% $$t100,000 - $199,999$ 7.7%8.1%8.6% $$t100,000 - $299,999$ 7.7%8.1%8.6% $$t100,000 - $299,999$ 7.7%8.1%8.6% $$t100,000 - $199,999$ 3.8%4.0%4.0% $$t100,000 - $399,9993.8%4.0%4.0%$t100,000 - $399,9993.8%4.0%4.0%$t100,000 - $399,9993.8%4.0%4.0%<$                                                                                                                                                                                                                                                         |                           |                  |                       |                |
| \$100,000 - \$149,999     33.2%     30.1%     27.3%       \$150,000 - \$199,999     24.1%     25.7%     25.7%       \$200,000 - \$299,999     12.9%     14.3%     14.1%       \$250,000 - \$299,999     5.8%     6.1%     6.6%       \$300,000 - \$299,999     5.2%     5.9%     6.4%       \$400,000 - \$499,999     2.4%     2.6%     2.6%       \$500,000 - \$749,999     1.2%     1.5%     1.6%       \$500,000 - \$749,999     0.2%     0.2%     0.2%       \$1,000,000 +     0.0%     0.0%     0.0%     0.0%       Average Home Value     \$177,734     \$185,076     \$186,382       2017 Owner Occupied Housing Units by Value     15.6%     23,991       rotal     8,710     15.685     23,991       s\$50,000 - \$99,999     12.7%     11.2%     12.4%       \$100,000 - \$149,999     27.7%     24.4%     21.9%       \$100,000 - \$149,999     7.7%     8.1%     8.6%       \$100,000 - \$249,999     7.7%     8.1%     8.6%       \$100,000 - \$249,999     7.7%     8.1%     8.6%       \$250,000 - \$299,999     7.7                                                                                                                                                                      |                           |                  |                       |                |
| \$150,000 - \$199,99924.1%25.7%\$200,000 - \$249,99912.9%14.3%14.1%\$250,000 - \$299,9995.8%6.1%6.6%\$300,000 - \$399,9995.2%5.9%6.4%\$400,000 - \$499,9992.4%2.6%2.6%\$500,000 - \$749,9991.2%1.5%1.6%\$750,000 - \$999,9990.2%0.2%0.2%\$1,000,00 +0.0%0.0%0.0%\$1,000,000 +0.0%0.0%0.0%\$1,000,000 +0.0%0.0%0.0%\$1,000,000 +0.0%0.0%0.0%\$1,000,000 +0.0%0.0%0.0%\$1,000,000 +11.5%523,99115,685\$2,0000 - \$199,9992.7%24.4%21.9%\$1,00000 - \$149,99927.7%24.4%21.6%\$10,000 - \$149,99927.7%24.4%21.6%\$200,000 - \$249,9997.7%8.1%8.6%\$300,000 - \$249,9997.7%8.1%8.6%\$300,000 - \$249,9997.7%8.1%8.6%\$300,000 - \$249,9997.7%8.1%8.6%\$300,000 - \$249,9997.7%8.1%6.6%\$300,000 - \$249,9993.8%6.4%6.9%\$300,000 - \$399,9993.8%4.0%4.0%\$300,000 - \$399,9993.8%6.4%6.9%\$300,000 - \$399,9993.8%6.4%6.9%\$300,000 - \$399,9993.8%6.4%6.9%\$300,000 - \$399,9993.8%6.4%6.9%\$300,000 - \$399,9                                                                                                                                                                                                                                                                                               |                           |                  |                       |                |
| \$200,000 - \$249,99912.9%14.3%14.1%\$250,000 - \$299,9995.8%6.1%6.6%\$300,000 - \$399,9995.2%5.9%6.4%\$400,000 - \$499,9992.4%2.6%2.6%\$500,000 - \$749,9991.2%1.5%1.6%\$750,000 - \$999,9990.2%0.2%0.2%\$1,000,000 +0.0%0.0%0.0%\$1,000,000 +0.0%0.0%0.0%Average Home Value\$177,73\$185,076\$186,3822017 Owner Occupied Housing Units by Value8,71015,68523,991Total8,71015,68523,991<\$50,000 - \$99,999                                                                                                                                                                                                                                                                                                                                                                                                                                                                                                                                                                                                                                                                                                                                                                                             |                           |                  |                       |                |
| \$250,000 - \$299,9995.8%6.1%6.6%\$300,000 - \$399,9995.2%5.9%6.4%\$400,000 - \$499,9992.4%2.6%2.6%\$500,000 - \$749,9991.2%0.2%0.2%\$750,000 - \$999,9990.2%0.0%0.0%\$1,000,000 +0.0%0.0%0.0%Average Home Value\$177,734\$185,076\$186,3822017 Owner Occupied Housing Units by Value117,734\$185,076\$186,382Total8,71015,68523,991\$50,000 - \$99,9992.27%24.4%21.9%\$50,000 - \$149,99922.4%23.7%23.6%\$150,000 - \$199,99922.4%23.7%23.6%\$200,000 - \$249,9997.7%8.1%8.6%\$200,000 - \$299,9997.7%8.1%8.6%\$300,000 - \$399,9995.8%6.4%6.9%\$400,000 - \$499,9993.8%4.0%4.0%\$500,000 - \$749,9993.8%4.0%4.0%\$500,000 - \$749,9993.8%4.0%4.0%\$500,000 - \$749,9993.8%4.0%4.0%\$500,000 - \$749,9993.8%4.0%4.0%\$500,000 - \$749,9993.8%4.0%4.0%\$500,000 - \$749,9993.3%4.0%4.0%\$500,000 - \$749,9993.3%4.0%4.0%\$500,000 - \$749,9993.3%4.0%4.0%\$500,000 - \$749,9993.3%4.0%4.0%\$100,000 + 100,9090.3%0.0%0.0%\$100,000 + \$749,999<                                                                                                                                                                                                                                                          |                           |                  |                       |                |
| \$300,000 - \$399,9995.2%5.9%6.4%\$400,000 - \$499,9992.4%2.6%2.6%\$500,000 - \$749,9991.2%1.5%1.6%\$750,000 - \$999,9990.2%0.2%0.2%\$1,000,000 +0.0%0.0%0.0%\$1,000,000 +\$177,734\$185,076\$186,3822017 Owner Occupied Housing Units by Value\$177,734\$155,06523,991\$50,000 - \$99,99912.7%11.2%12.4%\$50,000 - \$99,99927.7%24.4%21.9%\$100,000 - \$149,99927.7%24.4%21.9%\$50,000 - \$299,99916.6%18.2%17.9%\$20,000 - \$249,99916.6%18.2%17.9%\$250,000 - \$299,9995.8%6.4%6.9%\$300,000 - \$299,9993.8%4.0%4.0%\$400,000 - \$499,9993.8%4.0%4.0%\$50,000 - \$299,9993.8%4.0%4.0%\$50,000 - \$299,9993.8%4.0%4.0%\$50,000 - \$299,9993.8%4.0%4.0%\$50,000 - \$499,9993.8%4.0%4.0%\$50,000 - \$499,9993.3%0.4%0.4%\$50,000 - \$499,9993.3%0.4%0.4%\$50,000 - \$499,9993.3%0.4%0.4%\$50,000 - \$499,9993.3%0.4%0.4%\$50,000 - \$499,9993.3%0.4%0.4%\$50,000 - \$499,9993.3%0.4%0.4%\$50,000 - \$499,9993.3%0.4%0.4%\$50,000 - \$499,999 <t< td=""><td></td><td></td><td></td><td></td></t<>                                                                                                                                                                                                         |                           |                  |                       |                |
| \$400,000 - \$499,9992.4%2.6%2.6%\$500,000 - \$749,9991.2%1.5%1.6%\$750,000 - \$999,9990.2%0.2%0.2%\$1,000,000 +0.0%0.0%0.0%Average Home Value\$177,734\$185,065 <b>2017 Owner Occupied Housing Units by Value</b> 8,71015,685\$2017 Owner Occupied Housing Units by Value8,71015,685\$2017 Owner Occupied Housing Units by Value8,71015,685\$2017 Owner Occupied Housing Units by Value8,71015,685\$20002,8%0.8%1.5%\$50,000 - \$999,99912.7%11.2%12.4%\$50,000 - \$149,99927.7%24.4%21.9%\$150,000 - \$199,99922.4%23.7%23.6%\$200,000 - \$249,9997.7%8.1%8.6%\$200,000 - \$249,9997.7%8.1%8.6%\$300,000 - \$399,9995.8%6.4%6.9%\$400,000 - \$499,9993.8%4.0%4.0%\$500,000 - \$749,9992.3%2.7%2.8%\$500,000 - \$749,9993.8%4.0%4.0%\$500,000 - \$749,9990.3%0.4%0.4%\$500,000 - \$749,9990.3%0.4%0.4%\$500,000 - \$749,9990.3%0.4%0.4%\$500,000 - \$749,9990.3%0.4%0.4%\$500,000 - \$749,9990.3%0.4%0.4%\$500,000 - \$749,9990.3%0.4%0.4%\$1,000,000 +0.0%0.0%0.0%                                                                                                                                                                                                                                     |                           |                  |                       |                |
| \$500,000 - \$749,999 $1.2%$ $1.5%$ $1.6%$ $$750,000 - $999,999$ $0.2%$ $0.2%$ $0.2%$ $$1,000,000 +$ $0.0%$ $0.0%$ $0.0%$ Average Home Value $$177,734$ $$185,076$ $$186,382$ <b>2017 Owner Occupied Housing Units by Value</b> $v$ $v$ Total $8,710$ $15,685$ $23,991$ $<$50,000 + $99,999$ $0.8%$ $0.8%$ $0.8%$ $$100,000 + $149,999$ $27.7%$ $24.4%$ $21.9%$ $$150,000 - $199,999$ $22.4%$ $23.7%$ $23.6%$ $$200,000 - $299,999$ $7.7%$ $8.1%$ $8.6%$ $$200,000 - $299,999$ $7.7%$ $8.1%$ $8.6%$ $$200,000 - $299,999$ $7.7%$ $8.1%$ $8.6%$ $$200,000 - $299,999$ $7.7%$ $8.1%$ $8.6%$ $$200,000 - $299,999$ $7.7%$ $8.1%$ $8.6%$ $$200,000 - $299,999$ $3.8%$ $4.0%$ $4.0%$ $$250,000 - $299,999$ $3.8%$ $4.0%$ $4.0%$ $$200,000 - $399,999$ $3.8%$ $4.0%$ $4.0%$ $$200,000 - $399,999$ $3.8%$ $4.0%$ $4.0%$ $$300,000 - $399,999$ $3.8%$ $4.0%$ $4.0%$ $$300,000 - $399,999$ $2.3%$ $2.3%$ $2.7%$ $$300,000 - $399,999$ $3.8%$ $4.0%$ $4.0%$ $$300,000 - $749,999$ $3.8%$ $4.0%$ $4.0%$ $$300,000 + $749,999,999$ $3.8%$ $0.4%$ $0.4%$ $$300,000 + $749,999,999,9990.3%0.4%0.4%$31$                                                                                                                 |                           |                  |                       |                |
| \$750,000 - \$999,9990.2%0.2%0.2%\$1,000,000 +0.0%0.0%Average Home Value\$177,734\$185,076 <b>2017 Owner Occupied Housing Units by Value</b> \$177,734\$185,076Total8,71015,68523,991<\$50,000 - \$99,999                                                                                                                                                                                                                                                                                                                                                                                                                                                                                                                                                                                                                                                                                                                                                                                                                                                                                                                                                                                                |                           |                  |                       |                |
| \$1,000,000 +0.0%0.0%0.0%Average Home Value\$177,734\$185,076\$186,3822017 Owner Occupied Housing Units by ValueTotal8,71015,68523,991<\$50,000                                                                                                                                                                                                                                                                                                                                                                                                                                                                                                                                                                                                                                                                                                                                                                                                                                                                                                                                                                                                                                                          |                           |                  |                       |                |
| Average Home Value\$177,734\$185,076\$186,3822017 Owner Occupied Housing Units by ValueTotal8,71015,68523,991<\$50,000                                                                                                                                                                                                                                                                                                                                                                                                                                                                                                                                                                                                                                                                                                                                                                                                                                                                                                                                                                                                                                                                                   |                           |                  |                       |                |
| 2017 Owner Occupied Housing Units by Value       8,710       15,685       23,991         Total       8,710       15,685       23,991         <\$50,000                                                                                                                                                                                                                                                                                                                                                                                                                                                                                                                                                                                                                                                                                                                                                                                                                                                                                                                                                                                                                                                   |                           |                  |                       |                |
| Total8,71015,68523,991<\$50,000                                                                                                                                                                                                                                                                                                                                                                                                                                                                                                                                                                                                                                                                                                                                                                                                                                                                                                                                                                                                                                                                                                                                                                          | -                         | \$177,734        | \$185,076             | \$180,382      |
| <\$50,0000.8%0.8%1.5%\$50,000 - \$99,99912.7%11.2%12.4%\$100,000 - \$149,99927.7%24.4%21.9%\$150,000 - \$199,99922.4%23.7%23.6%\$200,000 - \$249,99916.6%18.2%17.9%\$250,000 - \$299,9997.7%8.1%8.6%\$300,000 - \$399,9995.8%6.4%6.9%\$400,000 - \$499,9993.8%4.0%4.0%\$500,000 - \$749,9992.3%2.7%2.8%\$750,000 - \$999,9990.3%0.4%0.4%\$1,000,000 +0.0%0.0%0.1%                                                                                                                                                                                                                                                                                                                                                                                                                                                                                                                                                                                                                                                                                                                                                                                                                                        |                           | 0.710            | 15 605                | 22.001         |
| \$50,000 - \$99,99912.7%11.2%12.4%\$100,000 - \$149,99927.7%24.4%21.9%\$150,000 - \$199,99922.4%23.7%23.6%\$200,000 - \$249,99916.6%18.2%17.9%\$250,000 - \$299,9997.7%8.1%8.6%\$300,000 - \$399,9995.8%6.4%6.9%\$400,000 - \$499,9993.8%4.0%4.0%\$500,000 - \$749,9992.3%2.7%2.8%\$750,000 - \$999,9990.3%0.4%0.4%\$1,000,000 +0.0%0.0%0.1%                                                                                                                                                                                                                                                                                                                                                                                                                                                                                                                                                                                                                                                                                                                                                                                                                                                             |                           |                  |                       |                |
| \$100,000 - \$149,99927.7%24.4%21.9%\$150,000 - \$199,99922.4%23.7%23.6%\$200,000 - \$249,99916.6%18.2%17.9%\$250,000 - \$299,9997.7%8.1%8.6%\$300,000 - \$399,9995.8%6.4%6.9%\$400,000 - \$499,9993.8%4.0%4.0%\$500,000 - \$749,9992.3%2.7%2.8%\$750,000 - \$999,9990.3%0.4%0.4%\$1,000,000 +0.0%0.0%0.1%                                                                                                                                                                                                                                                                                                                                                                                                                                                                                                                                                                                                                                                                                                                                                                                                                                                                                               |                           |                  |                       |                |
| \$150,000 - \$199,99922.4%23.7%23.6%\$200,000 - \$249,99916.6%18.2%17.9%\$250,000 - \$299,9997.7%8.1%8.6%\$300,000 - \$399,9995.8%6.4%6.9%\$400,000 - \$499,9993.8%4.0%4.0%\$500,000 - \$749,9992.3%2.7%2.8%\$750,000 - \$999,9990.3%0.4%0.4%\$1,000,000 +0.0%0.0%0.1%                                                                                                                                                                                                                                                                                                                                                                                                                                                                                                                                                                                                                                                                                                                                                                                                                                                                                                                                   |                           |                  |                       |                |
| \$200,000 - \$249,99916.6%18.2%17.9%\$250,000 - \$299,9997.7%8.1%8.6%\$300,000 - \$399,9995.8%6.4%6.9%\$400,000 - \$499,9993.8%4.0%4.0%\$500,000 - \$749,9992.3%2.7%2.8%\$750,000 - \$999,9990.3%0.4%0.4%\$1,000,000 +0.0%0.0%0.1%                                                                                                                                                                                                                                                                                                                                                                                                                                                                                                                                                                                                                                                                                                                                                                                                                                                                                                                                                                       |                           |                  |                       |                |
| \$250,000 - \$299,9997.7%8.1%8.6%\$300,000 - \$399,9995.8%6.4%6.9%\$400,000 - \$499,9993.8%4.0%4.0%\$500,000 - \$749,9992.3%2.7%2.8%\$750,000 - \$999,9990.3%0.4%0.4%\$1,000,000 +0.0%0.0%0.1%                                                                                                                                                                                                                                                                                                                                                                                                                                                                                                                                                                                                                                                                                                                                                                                                                                                                                                                                                                                                           |                           |                  |                       |                |
| \$300,000 - \$399,9995.8%6.4%6.9%\$400,000 - \$499,9993.8%4.0%4.0%\$500,000 - \$749,9992.3%2.7%2.8%\$750,000 - \$999,9990.3%0.4%0.4%\$1,000,000 +0.0%0.0%0.1%                                                                                                                                                                                                                                                                                                                                                                                                                                                                                                                                                                                                                                                                                                                                                                                                                                                                                                                                                                                                                                            |                           |                  |                       |                |
| \$400,000 - \$499,9993.8%4.0%4.0%\$500,000 - \$749,9992.3%2.7%2.8%\$750,000 - \$999,9990.3%0.4%0.4%\$1,000,000 +0.0%0.0%0.1%                                                                                                                                                                                                                                                                                                                                                                                                                                                                                                                                                                                                                                                                                                                                                                                                                                                                                                                                                                                                                                                                             |                           |                  |                       |                |
| \$500,000 - \$749,9992.3%2.7%2.8%\$750,000 - \$999,9990.3%0.4%0.4%\$1,000,000 +0.0%0.0%0.1%                                                                                                                                                                                                                                                                                                                                                                                                                                                                                                                                                                                                                                                                                                                                                                                                                                                                                                                                                                                                                                                                                                              |                           |                  |                       |                |
| \$750,000 - \$999,9990.3%0.4%0.4%\$1,000,000 +0.0%0.0%0.1%                                                                                                                                                                                                                                                                                                                                                                                                                                                                                                                                                                                                                                                                                                                                                                                                                                                                                                                                                                                                                                                                                                                                               |                           |                  |                       |                |
| \$1,000,000 + 0.0% 0.0% 0.1%                                                                                                                                                                                                                                                                                                                                                                                                                                                                                                                                                                                                                                                                                                                                                                                                                                                                                                                                                                                                                                                                                                                                                                             |                           |                  |                       |                |
|                                                                                                                                                                                                                                                                                                                                                                                                                                                                                                                                                                                                                                                                                                                                                                                                                                                                                                                                                                                                                                                                                                                                                                                                          |                           |                  |                       |                |
|                                                                                                                                                                                                                                                                                                                                                                                                                                                                                                                                                                                                                                                                                                                                                                                                                                                                                                                                                                                                                                                                                                                                                                                                          |                           |                  |                       |                |
| Average nome value \$204,355 \$206,381                                                                                                                                                                                                                                                                                                                                                                                                                                                                                                                                                                                                                                                                                                                                                                                                                                                                                                                                                                                                                                                                                                                                                                   | Average Home Value        | \$196,370        | \$204,935             | \$206,381      |