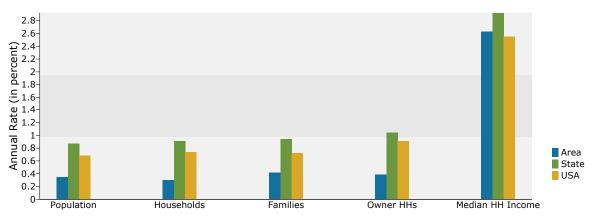

|                               | 0 - 7 minutes | 0 - 9 minutes | 0 - 11 minutes |
|-------------------------------|---------------|---------------|----------------|
| Population Summary            |               |               |                |
| 2000 Total Population         | 32,945        | 58,174        | 87,705         |
| 2010 Total Population         | 32,365        | 58,366        | 88,342         |
| 2012 Total Population         | 32,562        | 58,415        | 88,740         |
| 2012 Group Quarters           | 880           | 1,603         | 1,942          |
| 2017 Total Population         | 33,131        | 58,957        | 89,975         |
| 2012-2017 Annual Rate         | 0.35%         | 0.19%         | 0.28%          |
| Household Summary             |               |               |                |
| 2000 Households               | 14,246        | 24,709        | 37,341         |
| 2000 Average Household Size   | 2.23          | 2.27          | 2.28           |
| 2010 Households               | 14,142        | 24,900        | 37,775         |
| 2010 Average Household Size   | 2.23          | 2.28          | 2.29           |
| 2012 Households               | 14,211        | 24,906        | 37,946         |
| 2012 Average Household Size   | 2.23          | 2.28          | 2.29           |
| 2017 Households               | 14,428        | 25,100        | 38,432         |
| 2017 Average Household Size   | 2.24          | 2.29          | 2.29           |
| 2012-2017 Annual Rate         | 0.30%         | 0.16%         | 0.26%          |
| 2010 Families                 | 8,357         | 15,183        | 23,191         |
| 2010 Average Family Size      | 2.86          | 2.89          | 2.90           |
| 2012 Families                 | 8,319         | 15,034        | 23,054         |
| 2012 Average Family Size      | 2.86          | 2.89          | 2.89           |
| 2017 Families                 | 8,494         | 15,209        | 23,421         |
| 2017 Average Family Size      | 2.87          | 2.90          | 2.90           |
| 2012-2017 Annual Rate         | 0.42%         | 0.23%         | 0.32%          |
| Housing Unit Summary          |               |               |                |
| 2000 Housing Units            | 14,973        | 25,889        | 39,405         |
| Owner Occupied Housing Units  | 59.5%         | 61.8%         | 61.6%          |
| Renter Occupied Housing Units | 35.6%         | 33.7%         | 33.2%          |
| Vacant Housing Units          | 4.9%          | 4.6%          | 5.2%           |
| 2010 Housing Units            | 15,484        | 26,935        | 40,997         |
| Owner Occupied Housing Units  | 57.3%         | 59.6%         | 59.4%          |
| Renter Occupied Housing Units | 34.0%         | 32.8%         | 32.8%          |
| Vacant Housing Units          | 8.7%          | 7.6%          | 7.9%           |
| 2012 Housing Units            | 15,594        | 27,032        | 41,184         |
| Owner Occupied Housing Units  | 54.8%         | 57.2%         | 57.1%          |
| Renter Occupied Housing Units | 36.3%         | 35.0%         | 35.0%          |
| Vacant Housing Units          | 8.9%          | 7.9%          | 7.9%           |
| 2017 Housing Units            | 15,873        | 27,353        | 41,744         |
| Owner Occupied Housing Units  | 54.9%         | 57.3%         | 57.5%          |
| Renter Occupied Housing Units | 36.0%         | 34.4%         | 34.6%          |
| Vacant Housing Units          | 9.1%          | 8.2%          | 7.9%           |
| Median Household Income       |               |               |                |
| 2012                          | \$42,815      | \$45,445      | \$46,093       |
| 2017                          | \$48,746      | \$51,770      | \$52,221       |
| Median Home Value             | . ,           |               | . ,            |
| 2012                          | \$153,738     | \$162,362     | \$164,233      |
| 2017                          | \$169,800     | \$178,526     | \$180,209      |
| Per Capita Income             | ,,            | 1 - 7         | 1 ,            |
| 2012                          | \$27,205      | \$27,271      | \$27,173       |
| 2017                          | \$30,121      | \$30,148      | \$30,002       |
| Median Age                    | +=====        | +00/2.0       | 400,00L        |
| 2010                          | 41.9          | 40.7          | 40.7           |
| 2012                          | 42.4          | 41.2          | 41.2           |
| 2017                          | 43.4          | 42.1          | 42.0           |
|                               | 1311          | 1211          | .2.0           |