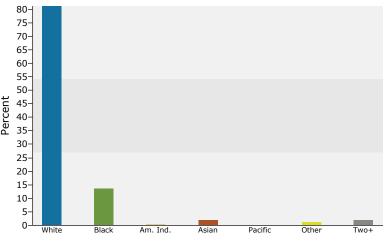

#### 2012 Household Income

2012 Population by Race

2012 Percent Hispanic Origin: 2.9%

|                                                    | 0 - 30 minutes | 0 - 60 minutes | 0 - 90 minutes |
|----------------------------------------------------|----------------|----------------|----------------|
| 2010 Population by Race/Ethnicity                  |                |                |                |
| Total                                              | 265,361        | 574,907        | 1,113,326      |
| White Alone                                        | 81.4%          | 85.4%          | 82.9%          |
| Black Alone                                        | 13.3%          | 9.5%           | 12.6%          |
| American Indian Alone                              | 0.2%           | 0.2%           | 0.3%           |
| Asian Alone                                        | 1.8%           | 2.0%           | 1.4%           |
| Pacific Islander Alone                             | 0.0%           | 0.0%           | 0.0%           |
| Some Other Race Alone                              | 1.3%           | 1.0%           | 1.1%           |
| Two or More Races                                  | 1.9%           | 1.8%           | 1.7%           |
| Hispanic Origin                                    | 3.3%           | 2.7%           | 2.7%           |
| Diversity Index                                    | 36.2           | 30.1           | 33.4           |
| 2012 Population by Race/Ethnicity                  |                | 504 606        | 4 405 060      |
| Total                                              | 267,572        | 581,696        | 1,125,862      |
| White Alone                                        | 81.1%          | 85.0%          | 82.6%          |
| Black Alone                                        | 13.4%          | 9.7%           | 12.6%          |
| American Indian Alone                              | 0.2%           | 0.3%           | 0.3%           |
| Asian Alone                                        | 1.9%<br>0.0%   | 2.0%<br>0.0%   | 1.5%           |
| Pacific Islander Alone<br>Some Other Race Alone    | 1.3%           | 1.1%           | 0.0%           |
| Two or More Races                                  | 2.0%           | 1.1%           | 1.2%           |
| Hispanic Origin                                    | 3.5%           | 2.9%           | 2.9%           |
| Diversity Index                                    | 37.0           | 30.9           | 34.1           |
| 2017 Population by Race/Ethnicity                  | 57.0           | 50.5           | 54.1           |
| Total                                              | 272,673        | 595,118        | 1,147,050      |
| White Alone                                        | 79.9%          | 84.0%          | 81.8%          |
| Black Alone                                        | 13.8%          | 10.2%          | 12.8%          |
| American Indian Alone                              | 0.3%           | 0.3%           | 0.3%           |
| Asian Alone                                        | 2.0%           | 2.1%           | 1.6%           |
| Pacific Islander Alone                             | 0.0%           | 0.0%           | 0.0%           |
| Some Other Race Alone                              | 1.7%           | 1.4%           | 1.4%           |
| Two or More Races                                  | 2.2%           | 2.0%           | 2.0%           |
| Hispanic Origin                                    | 4.5%           | 3.7%           | 3.6%           |
| Diversity Index                                    | 39.8           | 33.4           | 36.1           |
| 2010 Population by Relationship and Household Type |                |                |                |
| Total                                              | 265,359        | 574,909        | 1,113,326      |
| In Households                                      | 97.6%          | 95.7%          | 95.9%          |
| In Family Households                               | 79.4%          | 75.7%          | 77.6%          |
| Householder                                        | 26.7%          | 25.7%          | 26.4%          |
| Spouse                                             | 19.6%          | 19.5%          | 19.7%          |
| Child                                              | 28.1%          | 25.9%          | 26.9%          |
| Other relative                                     | 3.0%           | 2.6%           | 2.7%           |
| Nonrelative                                        | 2.1%           | 1.9%           | 2.0%           |
| In Nonfamily Households                            | 18.2%          | 20.0%          | 18.4%          |
| In Group Quarters                                  | 2.4%           | 4.3%           | 4.1%           |
| Institutionalized Population                       | 1.3%           | 1.1%           | 1.4%           |
| Noninstitutionalized Population                    | 1.1%           | 3.2%           | 2.7%           |