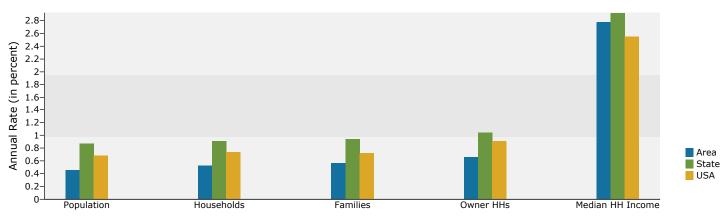

### Trends 2012-2017

Population by Age

| Summary                                              | Cer                     | nsus 2010      |                      | 2012    |                      | 2017     |
|------------------------------------------------------|-------------------------|----------------|----------------------|---------|----------------------|----------|
| Population                                           |                         | 574,909        |                      | 581,695 |                      | 595,119  |
| Households                                           |                         | 233,923        |                      | 236,345 |                      | 242,647  |
| Families                                             |                         | 147,724        |                      | 147,695 |                      | 151,926  |
| Average Household Size                               |                         | 2.35           |                      | 2.36    |                      | 2.35     |
| Owner Occupied Housing Units                         |                         | 159,443        |                      | 155,467 |                      | 160,685  |
| Renter Occupied Housing Units                        |                         | 74,480         |                      | 80,878  |                      | 81,962   |
| Median Age                                           |                         | 39.5           |                      | 40.0    |                      | 40.7     |
| Trends: 2012 - 2017 Annual Rate                      |                         | Area           |                      | State   |                      | National |
| Population                                           |                         | 0.46%          |                      | 0.87%   |                      | 0.68%    |
| Households                                           |                         | 0.53%          |                      | 0.91%   |                      | 0.74%    |
| Families                                             |                         | 0.57%          |                      | 0.94%   |                      | 0.72%    |
| Owner HHs                                            |                         | 0.66%          |                      | 1.04%   |                      | 0.91%    |
| Median Household Income                              |                         | 2.78%          |                      | 2.92%   |                      | 2.55%    |
|                                                      |                         |                |                      | )12     |                      | )17      |
| Households by Income                                 |                         |                | Number               | Percent | Number               | Percent  |
| <\$15,000                                            |                         |                | 35,014               | 14.8%   | 37,006               | 15.3%    |
| \$15,000 - \$24,999                                  |                         |                | 26,452               | 11.2%   | 21,528               | 8.9%     |
| \$25,000 - \$34,999                                  |                         |                | 30,453               | 12.9%   | 26,443               | 10.9%    |
| \$35,000 - \$49,999                                  |                         |                | 38,547               | 16.3%   | 34,889               | 14.4%    |
| \$50,000 - \$74,999                                  |                         |                | 44,422               | 18.8%   | 43,345               | 17.9%    |
| \$75,000 - \$99,999                                  |                         |                | 26,827               | 11.4%   | 38,232               | 15.8%    |
| \$100,000 - \$149,999                                |                         |                | 22,628               | 9.6%    | 27,081               | 11.2%    |
| \$150,000 - \$199,999                                |                         |                | 6,584                | 2.8%    | 8,466                | 3.5%     |
| \$200,000+                                           |                         |                | 5,417                | 2.3%    | 5,656                | 2.3%     |
| Modian Household Income                              |                         |                | ±44.070              |         |                      |          |
| Median Household Income<br>Average Household Income  |                         |                | \$44,072             |         | \$50,559             |          |
| Per Capita Income                                    |                         |                | \$59,606<br>\$25,488 |         | \$66,062<br>\$28,218 |          |
| Fer Capita Income                                    | Census 20               | 10             |                      | )12     |                      | 17       |
| Population by Age                                    | Number                  | Percent        | Number               | Percent | Number               | Percent  |
| 0 - 4                                                | 30,601                  | 5.3%           | 30,708               | 5.3%    | 31,141               | 5.2%     |
| 5 - 9                                                | 31,439                  | 5.5%           | 31,462               | 5.4%    | 31,770               | 5.3%     |
| 10 - 14                                              | 32,698                  | 5.7%           | 32,420               | 5.6%    | 33,183               | 5.6%     |
| 15 - 19                                              | 44,402                  | 7.7%           | 43,059               | 7.4%    | 42,133               | 7.1%     |
| 20 - 24                                              | 53,474                  | 9.3%           | 54,787               | 9.4%    | 52,291               | 8.8%     |
| 25 - 34                                              | 63,870                  | 11.1%          | 65,342               | 11.2%   | 66,886               | 11.2%    |
| 35 - 44                                              | 71,224                  | 12.4%          | 69,849               | 12.0%   | 69,116               | 11.6%    |
| 45 - 54                                              | 82,864                  | 14.4%          | 81,107               | 13.9%   | 76,265               | 12.8%    |
| 55 - 64                                              | 76,130                  | 13.2%          | 80,251               | 13.8%   | 85,377               | 14.3%    |
| 65 - 74                                              | 48,136                  | 8.4%           | 51,870               | 8.9%    | 63,382               | 10.7%    |
| 75 - 84                                              | 28,664                  | 5.0%           | 28,806               | 5.0%    | 30,752               | 5.2%     |
| 85+                                                  | 11,404                  | 2.0%           | 12,034               | 2.1%    | 12,822               | 2.2%     |
|                                                      | Census 20               |                |                      | 12      |                      | 17       |
| Race and Ethnicity                                   | Number                  | Percent        | Number               | Percent | Number               | Percent  |
| White Alone                                          | 490,842                 | 85.4%          | 494,575              | 85.0%   | 499,754              | 84.0%    |
| Black Alone                                          | 54,766                  | 9.5%           | 56,608               | 9.7%    | 60,622               | 10.2%    |
| American Indian Alone                                | 1,408                   | 0.2%           | 1,503                | 0.3%    | 1,774                | 0.3%     |
| Asian Alone                                          | 11,544                  | 2.0%           | 11,690               | 2.0%    | 12,501               | 2.1%     |
| Pacific Islander Alone                               | 193                     | 0.0%           | 210                  | 0.0%    | 268                  | 0.0%     |
| Some Other Race Alone                                | 5,937                   | 1.0%           | 6,428                | 1.1%    | 8,066                | 1.4%     |
| Two or More Races                                    | 10,217                  | 1.8%           | 10,682               | 1.8%    | 12,133               | 2.0%     |
|                                                      |                         |                |                      |         |                      |          |
| Hispanic Origin (Any Race)                           | 15,602                  | 2.7%           | 17,083               | 2.9%    | 21,749               | 3.7%     |
| Data Note: Income is expressed in current dollars.   |                         |                |                      |         |                      |          |
| Source: U.S. Census Bureau, Census 2010 Summary File | 1. Esri forecasts for 2 | 2012 and 2017. |                      |         |                      |          |