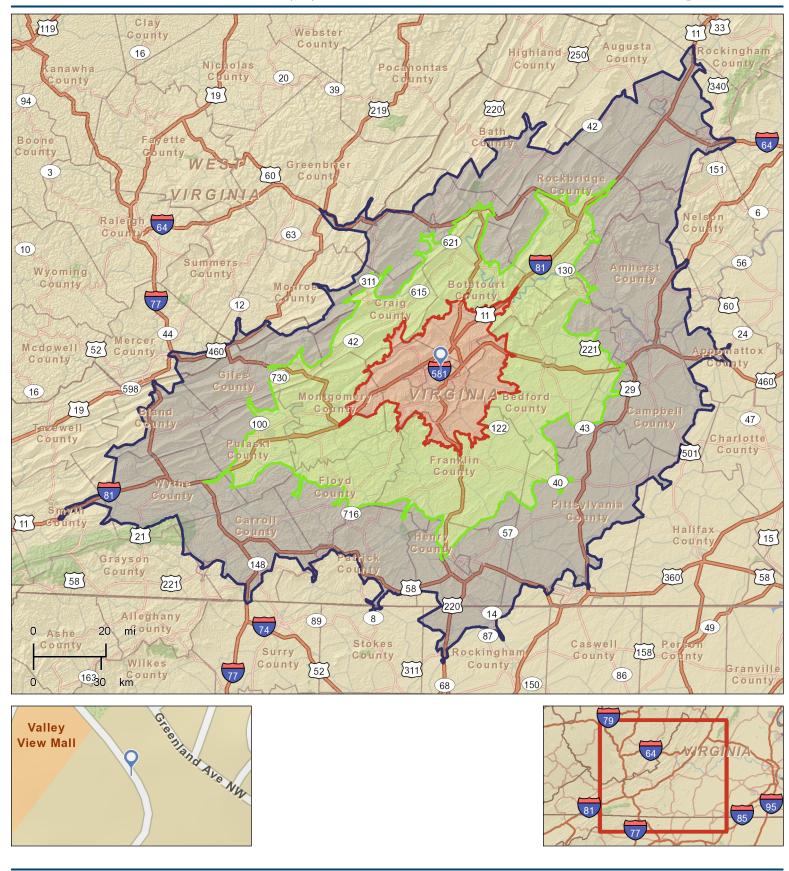

## Site Map

Valley View

4521 Valley View Blvd NW, Roanoke, VA, 24012 Drive Time: 30, 60, 90 Minutes Latitude: 37.30114 Longitude: -79.95672

Valley View

4521 Valley View Blvd NW, Roanoke, VA, 24012 Drive Time: 30 minutes Latitude: 37.30114 Longitude: -79.95672