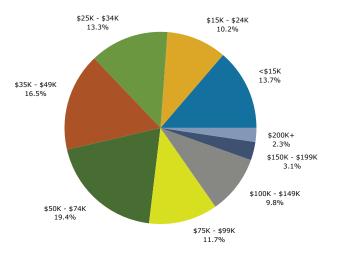

#### 2012 Household Income

2012 Population by Race

2012 Percent Hispanic Origin: 2.9%

| Summary                                              | Cer                     | nsus 2010      |                      | 2012    |                      | 2017     |
|------------------------------------------------------|-------------------------|----------------|----------------------|---------|----------------------|----------|
| Population                                           |                         | 574,909        |                      | 581,695 |                      | 595,119  |
| Households                                           |                         | 233,923        |                      | 236,345 |                      | 242,647  |
| Families                                             |                         | 147,724        |                      | 147,695 |                      | 151,926  |
| Average Household Size                               |                         | 2.35           |                      | 2.36    |                      | 2.35     |
| Owner Occupied Housing Units                         |                         | 159,443        |                      | 155,467 |                      | 160,685  |
| Renter Occupied Housing Units                        |                         | 74,480         |                      | 80,878  |                      | 81,962   |
| Median Age                                           |                         | 39.5           |                      | 40.0    |                      | 40.7     |
| Trends: 2012 - 2017 Annual Rate                      |                         | Area           |                      | State   |                      | National |
| Population                                           |                         | 0.46%          |                      | 0.87%   |                      | 0.68%    |
| Households                                           |                         | 0.53%          |                      | 0.91%   |                      | 0.74%    |
| Families                                             |                         | 0.57%          |                      | 0.94%   |                      | 0.72%    |
| Owner HHs                                            |                         | 0.66%          |                      | 1.04%   |                      | 0.91%    |
| Median Household Income                              |                         | 2.78%          |                      | 2.92%   |                      | 2.55%    |
|                                                      |                         |                |                      | )12     |                      | )17      |
| Households by Income                                 |                         |                | Number               | Percent | Number               | Percent  |
| <\$15,000                                            |                         |                | 35,014               | 14.8%   | 37,006               | 15.3%    |
| \$15,000 - \$24,999                                  |                         |                | 26,452               | 11.2%   | 21,528               | 8.9%     |
| \$25,000 - \$34,999                                  |                         |                | 30,453               | 12.9%   | 26,443               | 10.9%    |
| \$35,000 - \$49,999                                  |                         |                | 38,547               | 16.3%   | 34,889               | 14.4%    |
| \$50,000 - \$74,999                                  |                         |                | 44,422               | 18.8%   | 43,345               | 17.9%    |
| \$75,000 - \$99,999                                  |                         |                | 26,827               | 11.4%   | 38,232               | 15.8%    |
| \$100,000 - \$149,999                                |                         |                | 22,628               | 9.6%    | 27,081               | 11.2%    |
| \$150,000 - \$199,999                                |                         |                | 6,584                | 2.8%    | 8,466                | 3.5%     |
| \$200,000+                                           |                         |                | 5,417                | 2.3%    | 5,656                | 2.3%     |
| Modian Household Income                              |                         |                | ±44.070              |         |                      |          |
| Median Household Income<br>Average Household Income  |                         |                | \$44,072             |         | \$50,559             |          |
| Per Capita Income                                    |                         |                | \$59,606<br>\$25,488 |         | \$66,062<br>\$28,218 |          |
| Fer Capita Income                                    | Census 20               | 10             |                      | )12     |                      | 17       |
| Population by Age                                    | Number                  | Percent        | Number               | Percent | Number               | Percent  |
| 0 - 4                                                | 30,601                  | 5.3%           | 30,708               | 5.3%    | 31,141               | 5.2%     |
| 5 - 9                                                | 31,439                  | 5.5%           | 31,462               | 5.4%    | 31,770               | 5.3%     |
| 10 - 14                                              | 32,698                  | 5.7%           | 32,420               | 5.6%    | 33,183               | 5.6%     |
| 15 - 19                                              | 44,402                  | 7.7%           | 43,059               | 7.4%    | 42,133               | 7.1%     |
| 20 - 24                                              | 53,474                  | 9.3%           | 54,787               | 9.4%    | 52,291               | 8.8%     |
| 25 - 34                                              | 63,870                  | 11.1%          | 65,342               | 11.2%   | 66,886               | 11.2%    |
| 35 - 44                                              | 71,224                  | 12.4%          | 69,849               | 12.0%   | 69,116               | 11.6%    |
| 45 - 54                                              | 82,864                  | 14.4%          | 81,107               | 13.9%   | 76,265               | 12.8%    |
| 55 - 64                                              | 76,130                  | 13.2%          | 80,251               | 13.8%   | 85,377               | 14.3%    |
| 65 - 74                                              | 48,136                  | 8.4%           | 51,870               | 8.9%    | 63,382               | 10.7%    |
| 75 - 84                                              | 28,664                  | 5.0%           | 28,806               | 5.0%    | 30,752               | 5.2%     |
| 85+                                                  | 11,404                  | 2.0%           | 12,034               | 2.1%    | 12,822               | 2.2%     |
|                                                      | Census 20               |                |                      | 12      |                      | 17       |
| Race and Ethnicity                                   | Number                  | Percent        | Number               | Percent | Number               | Percent  |
| White Alone                                          | 490,842                 | 85.4%          | 494,575              | 85.0%   | 499,754              | 84.0%    |
| Black Alone                                          | 54,766                  | 9.5%           | 56,608               | 9.7%    | 60,622               | 10.2%    |
| American Indian Alone                                | 1,408                   | 0.2%           | 1,503                | 0.3%    | 1,774                | 0.3%     |
| Asian Alone                                          | 11,544                  | 2.0%           | 11,690               | 2.0%    | 12,501               | 2.1%     |
| Pacific Islander Alone                               | 193                     | 0.0%           | 210                  | 0.0%    | 268                  | 0.0%     |
| Some Other Race Alone                                | 5,937                   | 1.0%           | 6,428                | 1.1%    | 8,066                | 1.4%     |
| Two or More Races                                    | 10,217                  | 1.8%           | 10,682               | 1.8%    | 12,133               | 2.0%     |
|                                                      |                         |                |                      |         |                      |          |
| Hispanic Origin (Any Race)                           | 15,602                  | 2.7%           | 17,083               | 2.9%    | 21,749               | 3.7%     |
| Data Note: Income is expressed in current dollars.   |                         |                |                      |         |                      |          |
| Source: U.S. Census Bureau, Census 2010 Summary File | 1. Esri forecasts for 2 | 2012 and 2017. |                      |         |                      |          |