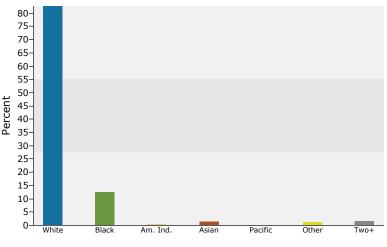

### Trends 2012-2017

2012 Household Income

2012 Population by Race

2012 Percent Hispanic Origin: 3.5%

#### 2012 Household Income

2012 Population by Race

2012 Percent Hispanic Origin: 2.9%

Valley View

4521 Valley View Blvd NW, Roanoke, VA, 24012 Drive Time: 30 minutes

Latitude: 37.30114 Longitude: -79.95672

| <b>C</b>                                               | 6         |           |          | 2012    |          | 2017     |
|--------------------------------------------------------|-----------|-----------|----------|---------|----------|----------|
| Summary                                                | Cer       | nsus 2010 |          | 2012    |          | 2017     |
| Population                                             |           | 265,360   |          | 267,572 |          | 272,674  |
| Households<br>Families                                 |           | 110,910   |          | 111,794 |          | 113,993  |
|                                                        |           | 70,844    |          | 70,671  |          | 72,211   |
| Average Household Size                                 |           | 2.34      |          | 2.34    |          | 2.34     |
| Owner Occupied Housing Units                           |           | 76,324    |          | 74,218  |          | 76,243   |
| Renter Occupied Housing Units                          |           | 34,586    |          | 37,577  |          | 37,750   |
| Median Age                                             |           | 41.6      |          | 42.1    |          | 42.9     |
| Trends: 2012 - 2017 Annual Rate                        |           | Area      |          | State   |          | National |
| Population                                             |           | 0.38%     |          | 0.87%   |          | 0.68%    |
| Households                                             |           | 0.39%     |          | 0.91%   |          | 0.74%    |
| Families                                               |           | 0.43%     |          | 0.94%   |          | 0.72%    |
| Owner HHs                                              |           | 0.54%     |          | 1.04%   |          | 0.91%    |
| Median Household Income                                |           | 2.58%     | -        | 2.92%   |          | 2.55%    |
|                                                        |           |           |          | 012     |          | )17      |
| Households by Income                                   |           |           | Number   | Percent | Number   | Percent  |
| <\$15,000                                              |           |           | 15,288   | 13.7%   | 16,191   | 14.2%    |
| \$15,000 - \$24,999                                    |           |           | 11,400   | 10.2%   | 9,238    | 8.1%     |
| \$25,000 - \$34,999                                    |           |           | 14,821   | 13.3%   | 12,672   | 11.1%    |
| \$35,000 - \$49,999                                    |           |           | 18,470   | 16.5%   | 16,528   | 14.5%    |
| \$50,000 - \$74,999                                    |           |           | 21,727   | 19.4%   | 20,580   | 18.1%    |
| \$75,000 - \$99,999                                    |           |           | 13,068   | 11.7%   | 18,740   | 16.4%    |
| \$100,000 - \$149,999                                  |           |           | 10,962   | 9.8%    | 13,015   | 11.4%    |
| \$150,000 - \$199,999                                  |           |           | 3,454    | 3.1%    | 4,379    | 3.8%     |
| \$200,000+                                             |           |           | 2,604    | 2.3%    | 2,650    | 2.3%     |
|                                                        |           |           |          |         |          |          |
| Median Household Income                                |           |           | \$45,755 |         | \$51,976 |          |
| Average Household Income                               |           |           | \$61,207 |         | \$67,643 |          |
| Per Capita Income                                      |           |           | \$26,309 |         | \$29,026 |          |
|                                                        | Census 20 |           |          | 012     |          | 017      |
| Population by Age                                      | Number    | Percent   | Number   | Percent | Number   | Percent  |
| 0 - 4                                                  | 15,408    | 5.8%      | 15,411   | 5.8%    | 15,545   | 5.7%     |
| 5 - 9                                                  | 15,555    | 5.9%      | 15,517   | 5.8%    | 15,579   | 5.7%     |
| 10 - 14                                                | 16,161    | 6.1%      | 15,974   | 6.0%    | 16,263   | 6.0%     |
| 15 - 19                                                | 16,950    | 6.4%      | 16,266   | 6.1%    | 15,720   | 5.8%     |
| 20 - 24                                                | 15,192    | 5.7%      | 15,527   | 5.8%    | 14,543   | 5.3%     |
| 25 - 34                                                | 30,859    | 11.6%     | 31,495   | 11.8%   | 32,009   | 11.7%    |
| 35 - 44                                                | 34,918    | 13.2%     | 34,140   | 12.8%   | 33,580   | 12.3%    |
| 45 - 54                                                | 41,069    | 15.5%     | 40,109   | 15.0%   | 37,537   | 13.8%    |
| 55 - 64                                                | 37,177    | 14.0%     | 39,068   | 14.6%   | 41,388   | 15.2%    |
| 65 - 74                                                | 21,924    | 8.3%      | 23,562   | 8.8%    | 28,702   | 10.5%    |
| 75 - 84                                                | 14,217    | 5.4%      | 14,251   | 5.3%    | 15,155   | 5.6%     |
| 85+                                                    | 5,929     | 2.2%      | 6,250    | 2.3%    | 6,652    | 2.4%     |
|                                                        | Census 20 | 010       | 2        | 012     |          | 017      |
| Race and Ethnicity                                     | Number    | Percent   | Number   | Percent | Number   | Percent  |
| White Alone                                            | 216,030   | 81.4%     | 216,957  | 81.1%   | 217,966  | 79.9%    |
| Black Alone                                            | 35,364    | 13.3%     | 35,980   | 13.4%   | 37,697   | 13.8%    |
| American Indian Alone                                  | 610       | 0.2%      | 646      | 0.2%    | 768      | 0.3%     |
| Asian Alone                                            | 4,835     | 1.8%      | 4,985    | 1.9%    | 5,530    | 2.0%     |
| Pacific Islander Alone                                 | 94        | 0.0%      | 100      | 0.0%    | 127      | 0.0%     |
| Some Other Race Alone                                  | 3,349     | 1.3%      | 3,599    | 1.3%    | 4,521    | 1.7%     |
| Two or More Races                                      | 5,079     | 1.9%      | 5,305    | 2.0%    | 6,064    | 2.2%     |
| Hispanic Origin (Any Race)                             | 8,672     | 3.3%      | 9,429    | 3.5%    | 12,140   | 4.5%     |
| Data Note: Income is expressed in current dollars.     |           |           | - /      |         | ,        |          |
| Source: U.S. Census Bureau, Census 2010 Summary File 1 |           |           |          |         |          |          |