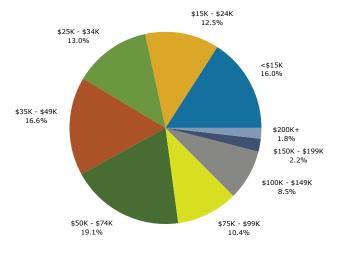

### Trends 2012-2017

2012 Household Income

2012 Population by Race

2012 Percent Hispanic Origin: 3.5%

Valley View

4521 Valley View Blvd NW, Roanoke, VA, 24012 Drive Time: 30 minutes

Latitude: 37.30114 Longitude: -79.95672

| <b>C</b>                                               | 6         |           |          | 2012    |          | 2017     |
|--------------------------------------------------------|-----------|-----------|----------|---------|----------|----------|
| Summary                                                | Cer       | nsus 2010 |          | 2012    |          | 2017     |
| Population                                             |           | 265,360   |          | 267,572 |          | 272,674  |
| Households<br>Families                                 |           | 110,910   |          | 111,794 |          | 113,993  |
|                                                        |           | 70,844    |          | 70,671  |          | 72,211   |
| Average Household Size                                 |           | 2.34      |          | 2.34    |          | 2.34     |
| Owner Occupied Housing Units                           |           | 76,324    |          | 74,218  |          | 76,243   |
| Renter Occupied Housing Units                          |           | 34,586    |          | 37,577  |          | 37,750   |
| Median Age                                             |           | 41.6      |          | 42.1    |          | 42.9     |
| Trends: 2012 - 2017 Annual Rate                        |           | Area      |          | State   |          | National |
| Population                                             |           | 0.38%     |          | 0.87%   |          | 0.68%    |
| Households                                             |           | 0.39%     |          | 0.91%   |          | 0.74%    |
| Families                                               |           | 0.43%     |          | 0.94%   |          | 0.72%    |
| Owner HHs                                              |           | 0.54%     |          | 1.04%   |          | 0.91%    |
| Median Household Income                                |           | 2.58%     | -        | 2.92%   |          | 2.55%    |
|                                                        |           |           |          | 012     |          | )17      |
| Households by Income                                   |           |           | Number   | Percent | Number   | Percent  |
| <\$15,000                                              |           |           | 15,288   | 13.7%   | 16,191   | 14.2%    |
| \$15,000 - \$24,999                                    |           |           | 11,400   | 10.2%   | 9,238    | 8.1%     |
| \$25,000 - \$34,999                                    |           |           | 14,821   | 13.3%   | 12,672   | 11.1%    |
| \$35,000 - \$49,999                                    |           |           | 18,470   | 16.5%   | 16,528   | 14.5%    |
| \$50,000 - \$74,999                                    |           |           | 21,727   | 19.4%   | 20,580   | 18.1%    |
| \$75,000 - \$99,999                                    |           |           | 13,068   | 11.7%   | 18,740   | 16.4%    |
| \$100,000 - \$149,999                                  |           |           | 10,962   | 9.8%    | 13,015   | 11.4%    |
| \$150,000 - \$199,999                                  |           |           | 3,454    | 3.1%    | 4,379    | 3.8%     |
| \$200,000+                                             |           |           | 2,604    | 2.3%    | 2,650    | 2.3%     |
|                                                        |           |           |          |         |          |          |
| Median Household Income                                |           |           | \$45,755 |         | \$51,976 |          |
| Average Household Income                               |           |           | \$61,207 |         | \$67,643 |          |
| Per Capita Income                                      |           |           | \$26,309 |         | \$29,026 |          |
|                                                        | Census 20 |           |          | 012     |          | 017      |
| Population by Age                                      | Number    | Percent   | Number   | Percent | Number   | Percent  |
| 0 - 4                                                  | 15,408    | 5.8%      | 15,411   | 5.8%    | 15,545   | 5.7%     |
| 5 - 9                                                  | 15,555    | 5.9%      | 15,517   | 5.8%    | 15,579   | 5.7%     |
| 10 - 14                                                | 16,161    | 6.1%      | 15,974   | 6.0%    | 16,263   | 6.0%     |
| 15 - 19                                                | 16,950    | 6.4%      | 16,266   | 6.1%    | 15,720   | 5.8%     |
| 20 - 24                                                | 15,192    | 5.7%      | 15,527   | 5.8%    | 14,543   | 5.3%     |
| 25 - 34                                                | 30,859    | 11.6%     | 31,495   | 11.8%   | 32,009   | 11.7%    |
| 35 - 44                                                | 34,918    | 13.2%     | 34,140   | 12.8%   | 33,580   | 12.3%    |
| 45 - 54                                                | 41,069    | 15.5%     | 40,109   | 15.0%   | 37,537   | 13.8%    |
| 55 - 64                                                | 37,177    | 14.0%     | 39,068   | 14.6%   | 41,388   | 15.2%    |
| 65 - 74                                                | 21,924    | 8.3%      | 23,562   | 8.8%    | 28,702   | 10.5%    |
| 75 - 84                                                | 14,217    | 5.4%      | 14,251   | 5.3%    | 15,155   | 5.6%     |
| 85+                                                    | 5,929     | 2.2%      | 6,250    | 2.3%    | 6,652    | 2.4%     |
|                                                        | Census 20 | 010       | 2        | 012     |          | 017      |
| Race and Ethnicity                                     | Number    | Percent   | Number   | Percent | Number   | Percent  |
| White Alone                                            | 216,030   | 81.4%     | 216,957  | 81.1%   | 217,966  | 79.9%    |
| Black Alone                                            | 35,364    | 13.3%     | 35,980   | 13.4%   | 37,697   | 13.8%    |
| American Indian Alone                                  | 610       | 0.2%      | 646      | 0.2%    | 768      | 0.3%     |
| Asian Alone                                            | 4,835     | 1.8%      | 4,985    | 1.9%    | 5,530    | 2.0%     |
| Pacific Islander Alone                                 | 94        | 0.0%      | 100      | 0.0%    | 127      | 0.0%     |
| Some Other Race Alone                                  | 3,349     | 1.3%      | 3,599    | 1.3%    | 4,521    | 1.7%     |
| Two or More Races                                      | 5,079     | 1.9%      | 5,305    | 2.0%    | 6,064    | 2.2%     |
| Hispanic Origin (Any Race)                             | 8,672     | 3.3%      | 9,429    | 3.5%    | 12,140   | 4.5%     |
| Data Note: Income is expressed in current dollars.     |           |           | - /      |         | ,        |          |
| Source: U.S. Census Bureau, Census 2010 Summary File 1 |           |           |          |         |          |          |