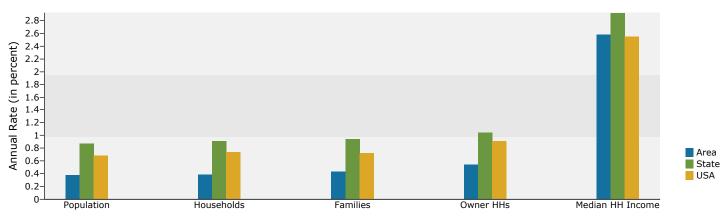

Valley View

4521 Valley View Blvd NW, Roanoke, VA, 24012 Drive Time: 30 minutes

Latitude: 37.30114 Longitude: -79.95672

| <b>C</b>                                               | 6         |           |          | 2012    |          | 2017     |
|--------------------------------------------------------|-----------|-----------|----------|---------|----------|----------|
| Summary                                                | Cer       | nsus 2010 |          | 2012    |          | 2017     |
| Population                                             |           | 265,360   |          | 267,572 |          | 272,674  |
| Households<br>Families                                 |           | 110,910   |          | 111,794 |          | 113,993  |
|                                                        |           | 70,844    |          | 70,671  |          | 72,211   |
| Average Household Size                                 |           | 2.34      |          | 2.34    |          | 2.34     |
| Owner Occupied Housing Units                           |           | 76,324    |          | 74,218  |          | 76,243   |
| Renter Occupied Housing Units                          |           | 34,586    |          | 37,577  |          | 37,750   |
| Median Age                                             |           | 41.6      |          | 42.1    |          | 42.9     |
| Trends: 2012 - 2017 Annual Rate                        |           | Area      |          | State   |          | National |
| Population                                             |           | 0.38%     |          | 0.87%   |          | 0.68%    |
| Households                                             |           | 0.39%     |          | 0.91%   |          | 0.74%    |
| Families                                               |           | 0.43%     |          | 0.94%   |          | 0.72%    |
| Owner HHs                                              |           | 0.54%     |          | 1.04%   |          | 0.91%    |
| Median Household Income                                |           | 2.58%     | -        | 2.92%   |          | 2.55%    |
|                                                        |           |           |          | 012     |          | )17      |
| Households by Income                                   |           |           | Number   | Percent | Number   | Percent  |
| <\$15,000                                              |           |           | 15,288   | 13.7%   | 16,191   | 14.2%    |
| \$15,000 - \$24,999                                    |           |           | 11,400   | 10.2%   | 9,238    | 8.1%     |
| \$25,000 - \$34,999                                    |           |           | 14,821   | 13.3%   | 12,672   | 11.1%    |
| \$35,000 - \$49,999                                    |           |           | 18,470   | 16.5%   | 16,528   | 14.5%    |
| \$50,000 - \$74,999                                    |           |           | 21,727   | 19.4%   | 20,580   | 18.1%    |
| \$75,000 - \$99,999                                    |           |           | 13,068   | 11.7%   | 18,740   | 16.4%    |
| \$100,000 - \$149,999                                  |           |           | 10,962   | 9.8%    | 13,015   | 11.4%    |
| \$150,000 - \$199,999                                  |           |           | 3,454    | 3.1%    | 4,379    | 3.8%     |
| \$200,000+                                             |           |           | 2,604    | 2.3%    | 2,650    | 2.3%     |
|                                                        |           |           |          |         |          |          |
| Median Household Income                                |           |           | \$45,755 |         | \$51,976 |          |
| Average Household Income                               |           |           | \$61,207 |         | \$67,643 |          |
| Per Capita Income                                      |           |           | \$26,309 |         | \$29,026 |          |
|                                                        | Census 20 |           |          | 012     |          | 017      |
| Population by Age                                      | Number    | Percent   | Number   | Percent | Number   | Percent  |
| 0 - 4                                                  | 15,408    | 5.8%      | 15,411   | 5.8%    | 15,545   | 5.7%     |
| 5 - 9                                                  | 15,555    | 5.9%      | 15,517   | 5.8%    | 15,579   | 5.7%     |
| 10 - 14                                                | 16,161    | 6.1%      | 15,974   | 6.0%    | 16,263   | 6.0%     |
| 15 - 19                                                | 16,950    | 6.4%      | 16,266   | 6.1%    | 15,720   | 5.8%     |
| 20 - 24                                                | 15,192    | 5.7%      | 15,527   | 5.8%    | 14,543   | 5.3%     |
| 25 - 34                                                | 30,859    | 11.6%     | 31,495   | 11.8%   | 32,009   | 11.7%    |
| 35 - 44                                                | 34,918    | 13.2%     | 34,140   | 12.8%   | 33,580   | 12.3%    |
| 45 - 54                                                | 41,069    | 15.5%     | 40,109   | 15.0%   | 37,537   | 13.8%    |
| 55 - 64                                                | 37,177    | 14.0%     | 39,068   | 14.6%   | 41,388   | 15.2%    |
| 65 - 74                                                | 21,924    | 8.3%      | 23,562   | 8.8%    | 28,702   | 10.5%    |
| 75 - 84                                                | 14,217    | 5.4%      | 14,251   | 5.3%    | 15,155   | 5.6%     |
| 85+                                                    | 5,929     | 2.2%      | 6,250    | 2.3%    | 6,652    | 2.4%     |
|                                                        | Census 20 | 010       | 2        | 012     |          | 017      |
| Race and Ethnicity                                     | Number    | Percent   | Number   | Percent | Number   | Percent  |
| White Alone                                            | 216,030   | 81.4%     | 216,957  | 81.1%   | 217,966  | 79.9%    |
| Black Alone                                            | 35,364    | 13.3%     | 35,980   | 13.4%   | 37,697   | 13.8%    |
| American Indian Alone                                  | 610       | 0.2%      | 646      | 0.2%    | 768      | 0.3%     |
| Asian Alone                                            | 4,835     | 1.8%      | 4,985    | 1.9%    | 5,530    | 2.0%     |
| Pacific Islander Alone                                 | 94        | 0.0%      | 100      | 0.0%    | 127      | 0.0%     |
| Some Other Race Alone                                  | 3,349     | 1.3%      | 3,599    | 1.3%    | 4,521    | 1.7%     |
| Two or More Races                                      | 5,079     | 1.9%      | 5,305    | 2.0%    | 6,064    | 2.2%     |
| Hispanic Origin (Any Race)                             | 8,672     | 3.3%      | 9,429    | 3.5%    | 12,140   | 4.5%     |
| Data Note: Income is expressed in current dollars.     |           |           | - /      |         | ,        |          |
| Source: U.S. Census Bureau, Census 2010 Summary File 1 |           |           |          |         |          |          |

| Summary                                              | Cer                     | nsus 2010      |                      | 2012    |                      | 2017     |
|------------------------------------------------------|-------------------------|----------------|----------------------|---------|----------------------|----------|
| Population                                           |                         | 574,909        |                      | 581,695 |                      | 595,119  |
| Households                                           |                         | 233,923        |                      | 236,345 |                      | 242,647  |
| Families                                             |                         | 147,724        |                      | 147,695 |                      | 151,926  |
| Average Household Size                               |                         | 2.35           |                      | 2.36    |                      | 2.35     |
| Owner Occupied Housing Units                         |                         | 159,443        |                      | 155,467 |                      | 160,685  |
| Renter Occupied Housing Units                        |                         | 74,480         |                      | 80,878  |                      | 81,962   |
| Median Age                                           |                         | 39.5           |                      | 40.0    |                      | 40.7     |
| Trends: 2012 - 2017 Annual Rate                      |                         | Area           |                      | State   |                      | National |
| Population                                           |                         | 0.46%          |                      | 0.87%   |                      | 0.68%    |
| Households                                           |                         | 0.53%          |                      | 0.91%   |                      | 0.74%    |
| Families                                             |                         | 0.57%          |                      | 0.94%   |                      | 0.72%    |
| Owner HHs                                            |                         | 0.66%          |                      | 1.04%   |                      | 0.91%    |
| Median Household Income                              |                         | 2.78%          |                      | 2.92%   |                      | 2.55%    |
|                                                      |                         |                |                      | )12     |                      | )17      |
| Households by Income                                 |                         |                | Number               | Percent | Number               | Percent  |
| <\$15,000                                            |                         |                | 35,014               | 14.8%   | 37,006               | 15.3%    |
| \$15,000 - \$24,999                                  |                         |                | 26,452               | 11.2%   | 21,528               | 8.9%     |
| \$25,000 - \$34,999                                  |                         |                | 30,453               | 12.9%   | 26,443               | 10.9%    |
| \$35,000 - \$49,999                                  |                         |                | 38,547               | 16.3%   | 34,889               | 14.4%    |
| \$50,000 - \$74,999                                  |                         |                | 44,422               | 18.8%   | 43,345               | 17.9%    |
| \$75,000 - \$99,999                                  |                         |                | 26,827               | 11.4%   | 38,232               | 15.8%    |
| \$100,000 - \$149,999                                |                         |                | 22,628               | 9.6%    | 27,081               | 11.2%    |
| \$150,000 - \$199,999                                |                         |                | 6,584                | 2.8%    | 8,466                | 3.5%     |
| \$200,000+                                           |                         |                | 5,417                | 2.3%    | 5,656                | 2.3%     |
| Modian Household Income                              |                         |                | ±44.070              |         |                      |          |
| Median Household Income<br>Average Household Income  |                         |                | \$44,072             |         | \$50,559             |          |
| Per Capita Income                                    |                         |                | \$59,606<br>\$25,488 |         | \$66,062<br>\$28,218 |          |
| Fer Capita Income                                    | Census 20               | 10             |                      | )12     |                      | 17       |
| Population by Age                                    | Number                  | Percent        | Number               | Percent | Number               | Percent  |
| 0 - 4                                                | 30,601                  | 5.3%           | 30,708               | 5.3%    | 31,141               | 5.2%     |
| 5 - 9                                                | 31,439                  | 5.5%           | 31,462               | 5.4%    | 31,770               | 5.3%     |
| 10 - 14                                              | 32,698                  | 5.7%           | 32,420               | 5.6%    | 33,183               | 5.6%     |
| 15 - 19                                              | 44,402                  | 7.7%           | 43,059               | 7.4%    | 42,133               | 7.1%     |
| 20 - 24                                              | 53,474                  | 9.3%           | 54,787               | 9.4%    | 52,291               | 8.8%     |
| 25 - 34                                              | 63,870                  | 11.1%          | 65,342               | 11.2%   | 66,886               | 11.2%    |
| 35 - 44                                              | 71,224                  | 12.4%          | 69,849               | 12.0%   | 69,116               | 11.6%    |
| 45 - 54                                              | 82,864                  | 14.4%          | 81,107               | 13.9%   | 76,265               | 12.8%    |
| 55 - 64                                              | 76,130                  | 13.2%          | 80,251               | 13.8%   | 85,377               | 14.3%    |
| 65 - 74                                              | 48,136                  | 8.4%           | 51,870               | 8.9%    | 63,382               | 10.7%    |
| 75 - 84                                              | 28,664                  | 5.0%           | 28,806               | 5.0%    | 30,752               | 5.2%     |
| 85+                                                  | 11,404                  | 2.0%           | 12,034               | 2.1%    | 12,822               | 2.2%     |
|                                                      | Census 20               |                |                      | 12      |                      | 17       |
| Race and Ethnicity                                   | Number                  | Percent        | Number               | Percent | Number               | Percent  |
| White Alone                                          | 490,842                 | 85.4%          | 494,575              | 85.0%   | 499,754              | 84.0%    |
| Black Alone                                          | 54,766                  | 9.5%           | 56,608               | 9.7%    | 60,622               | 10.2%    |
| American Indian Alone                                | 1,408                   | 0.2%           | 1,503                | 0.3%    | 1,774                | 0.3%     |
| Asian Alone                                          | 11,544                  | 2.0%           | 11,690               | 2.0%    | 12,501               | 2.1%     |
| Pacific Islander Alone                               | 193                     | 0.0%           | 210                  | 0.0%    | 268                  | 0.0%     |
| Some Other Race Alone                                | 5,937                   | 1.0%           | 6,428                | 1.1%    | 8,066                | 1.4%     |
| Two or More Races                                    | 10,217                  | 1.8%           | 10,682               | 1.8%    | 12,133               | 2.0%     |
|                                                      |                         |                |                      |         |                      |          |
| Hispanic Origin (Any Race)                           | 15,602                  | 2.7%           | 17,083               | 2.9%    | 21,749               | 3.7%     |
| Data Note: Income is expressed in current dollars.   |                         |                |                      |         |                      |          |
| Source: U.S. Census Bureau, Census 2010 Summary File | 1. Esri forecasts for 2 | 2012 and 2017. |                      |         |                      |          |