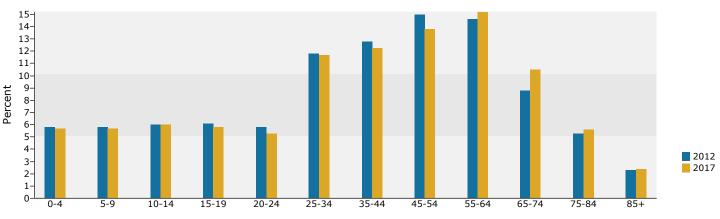

### Trends 2012-2017

Population by Age

Valley View

4521 Valley View Blvd NW, Roanoke, VA, 24012 Drive Time: 90 minutes Latitude: 37.30114 Longitude: -79.95672

|                        | 0 - 30 minutes | 0 - 60 minutes | 0 - 90 minutes |
|------------------------|----------------|----------------|----------------|
| 2010 Population by Age |                |                |                |
| Total                  | 265,361        | 574,912        | 1,113,326      |
| 0 - 4                  | 5.8%           | 5.3%           | 5.4%           |
| 5 - 9                  | 5.9%           | 5.5%           | 5.6%           |
| 10 - 14                | 6.1%           | 5.7%           | 5.8%           |
| 15 - 24                | 12.1%          | 17.0%          | 15.4%          |
| 25 - 34                | 11.6%          | 11.1%          | 11.0%          |
| 35 - 44                | 13.2%          | 12.4%          | 12.4%          |
| 45 - 54                | 15.5%          | 14.4%          | 14.7%          |
| 55 - 64                | 14.0%          | 13.2%          | 13.4%          |
| 65 - 74                | 8.3%           | 8.4%           | 8.9%           |
| 75 - 84                | 5.4%           | 5.0%           | 5.3%           |
| 85 +                   | 2.2%           | 2.0%           | 2.1%           |
| 18 +                   | 78.4%          | 79.9%          | 79.5%          |
| 2012 Population by Age |                |                |                |
| Total                  | 267,570        | 581,695        | 1,125,862      |
| 0 - 4                  | 5.8%           | 5.3%           | 5.4%           |
| 5 - 9                  | 5.8%           | 5.4%           | 5.5%           |
| 10 - 14                | 6.0%           | 5.6%           | 5.7%           |
| 15 - 24                | 11.9%          | 16.8%          | 15.2%          |
| 25 - 34                | 11.8%          | 11.2%          | 11.1%          |
| 35 - 44                | 12.8%          | 12.0%          | 12.0%          |
| 45 - 54                | 15.0%          | 13.9%          | 14.2%          |
| 55 - 64                | 14.6%          | 13.8%          | 14.0%          |
| 65 - 74                | 8.8%           | 8.9%           | 9.5%           |
| 75 - 84                | 5.3%           | 5.0%           | 5.3%           |
| 85 +                   | 2.3%           | 2.1%           | 2.2%           |
| 18 +                   | 78.8%          | 80.3%          | 79.9%          |
| 2017 Population by Age |                |                |                |
| Total                  | 272,673        | 595,118        | 1,147,050      |
| 0 - 4                  | 5.7%           | 5.2%           | 5.3%           |
| 5 - 9                  | 5.7%           | 5.3%           | 5.4%           |
| 10 - 14                | 6.0%           | 5.6%           | 5.7%           |
| 15 - 24                | 11.1%          | 15.9%          | 14.3%          |
| 25 - 34                | 11.7%          | 11.2%          | 11.1%          |
| 35 - 44                | 12.3%          | 11.6%          | 11.6%          |
| 45 - 54                | 13.8%          | 12.8%          | 13.0%          |
| 55 - 64                | 15.2%          | 14.3%          | 14.5%          |
| 65 - 74                | 10.5%          | 10.7%          | 11.3%          |
| 75 - 84                | 5.6%           | 5.2%           | 5.5%           |
| 85 +                   | 2.4%           | 2.2%           | 2.3%           |
| 18 +                   | 79.1%          | 80.6%          | 80.3%          |
| 2010 Population by Sex |                |                |                |
| Males                  | 127,595        | 282,304        | 542,601        |
| Females                | 137,764        | 292,605        | 570,725        |
| 2012 Population by Sex |                |                |                |
| Males                  | 128,940        | 286,295        | 549,903        |
| Females                | 138,633        | 295,400        | 575,959        |
| 2017 Population by Sex |                |                |                |
| Males                  | 131,449        | 293,023        | 560,525        |
| Females                | 141,225        | 302,096        | 586,525        |
|                        |                |                |                |