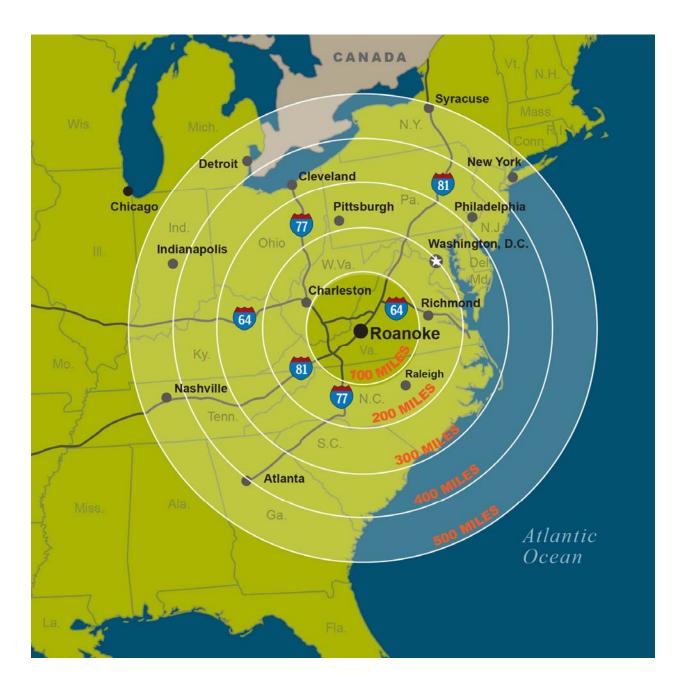

# **Market Location**

## Site Map

Valley View

4521 Valley View Blvd NW, Roanoke, VA, 24012 Drive Time: 30, 60, 90 Minutes Latitude: 37.30114 Longitude: -79.95672

Valley View

4521 Valley View Blvd NW, Roanoke, VA, 24012 Drive Time: 30 minutes Latitude: 37.30114 Longitude: -79.95672