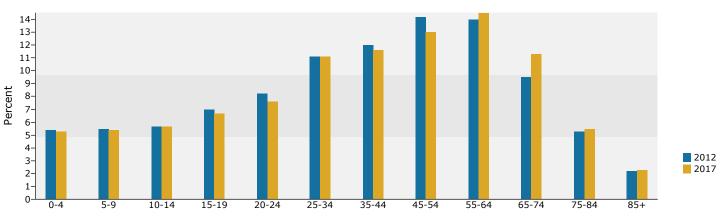

### Trends 2012-2017

Population by Age

Valley View

4521 Valley View Blvd NW, Roanoke, VA, 24012 Drive Time: 30 minutes

Latitude: 37.30114 Longitude: -79.95672

| <b>C</b>                                               | 6         |           |          | 2012    |          | 2017     |
|--------------------------------------------------------|-----------|-----------|----------|---------|----------|----------|
| Summary                                                | Cer       | nsus 2010 |          | 2012    |          | 2017     |
| Population                                             |           | 265,360   |          | 267,572 |          | 272,674  |
| Households<br>Families                                 |           | 110,910   |          | 111,794 |          | 113,993  |
|                                                        |           | 70,844    |          | 70,671  |          | 72,211   |
| Average Household Size                                 |           | 2.34      |          | 2.34    |          | 2.34     |
| Owner Occupied Housing Units                           |           | 76,324    |          | 74,218  |          | 76,243   |
| Renter Occupied Housing Units                          |           | 34,586    |          | 37,577  |          | 37,750   |
| Median Age                                             |           | 41.6      |          | 42.1    |          | 42.9     |
| Trends: 2012 - 2017 Annual Rate                        |           | Area      |          | State   |          | National |
| Population                                             |           | 0.38%     |          | 0.87%   |          | 0.68%    |
| Households                                             |           | 0.39%     |          | 0.91%   |          | 0.74%    |
| Families                                               |           | 0.43%     |          | 0.94%   |          | 0.72%    |
| Owner HHs                                              |           | 0.54%     |          | 1.04%   |          | 0.91%    |
| Median Household Income                                |           | 2.58%     | -        | 2.92%   |          | 2.55%    |
|                                                        |           |           |          | 012     |          | )17      |
| Households by Income                                   |           |           | Number   | Percent | Number   | Percent  |
| <\$15,000                                              |           |           | 15,288   | 13.7%   | 16,191   | 14.2%    |
| \$15,000 - \$24,999                                    |           |           | 11,400   | 10.2%   | 9,238    | 8.1%     |
| \$25,000 - \$34,999                                    |           |           | 14,821   | 13.3%   | 12,672   | 11.1%    |
| \$35,000 - \$49,999                                    |           |           | 18,470   | 16.5%   | 16,528   | 14.5%    |
| \$50,000 - \$74,999                                    |           |           | 21,727   | 19.4%   | 20,580   | 18.1%    |
| \$75,000 - \$99,999                                    |           |           | 13,068   | 11.7%   | 18,740   | 16.4%    |
| \$100,000 - \$149,999                                  |           |           | 10,962   | 9.8%    | 13,015   | 11.4%    |
| \$150,000 - \$199,999                                  |           |           | 3,454    | 3.1%    | 4,379    | 3.8%     |
| \$200,000+                                             |           |           | 2,604    | 2.3%    | 2,650    | 2.3%     |
|                                                        |           |           |          |         |          |          |
| Median Household Income                                |           |           | \$45,755 |         | \$51,976 |          |
| Average Household Income                               |           |           | \$61,207 |         | \$67,643 |          |
| Per Capita Income                                      |           |           | \$26,309 |         | \$29,026 |          |
|                                                        | Census 20 |           |          | 012     |          | 017      |
| Population by Age                                      | Number    | Percent   | Number   | Percent | Number   | Percent  |
| 0 - 4                                                  | 15,408    | 5.8%      | 15,411   | 5.8%    | 15,545   | 5.7%     |
| 5 - 9                                                  | 15,555    | 5.9%      | 15,517   | 5.8%    | 15,579   | 5.7%     |
| 10 - 14                                                | 16,161    | 6.1%      | 15,974   | 6.0%    | 16,263   | 6.0%     |
| 15 - 19                                                | 16,950    | 6.4%      | 16,266   | 6.1%    | 15,720   | 5.8%     |
| 20 - 24                                                | 15,192    | 5.7%      | 15,527   | 5.8%    | 14,543   | 5.3%     |
| 25 - 34                                                | 30,859    | 11.6%     | 31,495   | 11.8%   | 32,009   | 11.7%    |
| 35 - 44                                                | 34,918    | 13.2%     | 34,140   | 12.8%   | 33,580   | 12.3%    |
| 45 - 54                                                | 41,069    | 15.5%     | 40,109   | 15.0%   | 37,537   | 13.8%    |
| 55 - 64                                                | 37,177    | 14.0%     | 39,068   | 14.6%   | 41,388   | 15.2%    |
| 65 - 74                                                | 21,924    | 8.3%      | 23,562   | 8.8%    | 28,702   | 10.5%    |
| 75 - 84                                                | 14,217    | 5.4%      | 14,251   | 5.3%    | 15,155   | 5.6%     |
| 85+                                                    | 5,929     | 2.2%      | 6,250    | 2.3%    | 6,652    | 2.4%     |
|                                                        | Census 20 | 010       | 2        | 012     |          | 017      |
| Race and Ethnicity                                     | Number    | Percent   | Number   | Percent | Number   | Percent  |
| White Alone                                            | 216,030   | 81.4%     | 216,957  | 81.1%   | 217,966  | 79.9%    |
| Black Alone                                            | 35,364    | 13.3%     | 35,980   | 13.4%   | 37,697   | 13.8%    |
| American Indian Alone                                  | 610       | 0.2%      | 646      | 0.2%    | 768      | 0.3%     |
| Asian Alone                                            | 4,835     | 1.8%      | 4,985    | 1.9%    | 5,530    | 2.0%     |
| Pacific Islander Alone                                 | 94        | 0.0%      | 100      | 0.0%    | 127      | 0.0%     |
| Some Other Race Alone                                  | 3,349     | 1.3%      | 3,599    | 1.3%    | 4,521    | 1.7%     |
| Two or More Races                                      | 5,079     | 1.9%      | 5,305    | 2.0%    | 6,064    | 2.2%     |
| Hispanic Origin (Any Race)                             | 8,672     | 3.3%      | 9,429    | 3.5%    | 12,140   | 4.5%     |
| Data Note: Income is expressed in current dollars.     |           |           | - /      |         | ,        |          |
| Source: U.S. Census Bureau, Census 2010 Summary File 1 |           |           |          |         |          |          |

| Summary                                              | Cer                     | nsus 2010      |                      | 2012    |                      | 2017     |
|------------------------------------------------------|-------------------------|----------------|----------------------|---------|----------------------|----------|
| Population                                           |                         | 574,909        |                      | 581,695 |                      | 595,119  |
| Households                                           |                         | 233,923        |                      | 236,345 |                      | 242,647  |
| Families                                             |                         | 147,724        |                      | 147,695 |                      | 151,926  |
| Average Household Size                               |                         | 2.35           |                      | 2.36    |                      | 2.35     |
| Owner Occupied Housing Units                         |                         | 159,443        |                      | 155,467 |                      | 160,685  |
| Renter Occupied Housing Units                        |                         | 74,480         |                      | 80,878  |                      | 81,962   |
| Median Age                                           |                         | 39.5           |                      | 40.0    |                      | 40.7     |
| Trends: 2012 - 2017 Annual Rate                      |                         | Area           |                      | State   |                      | National |
| Population                                           |                         | 0.46%          |                      | 0.87%   |                      | 0.68%    |
| Households                                           |                         | 0.53%          |                      | 0.91%   |                      | 0.74%    |
| Families                                             |                         | 0.57%          |                      | 0.94%   |                      | 0.72%    |
| Owner HHs                                            |                         | 0.66%          |                      | 1.04%   |                      | 0.91%    |
| Median Household Income                              |                         | 2.78%          |                      | 2.92%   |                      | 2.55%    |
|                                                      |                         |                |                      | )12     |                      | )17      |
| Households by Income                                 |                         |                | Number               | Percent | Number               | Percent  |
| <\$15,000                                            |                         |                | 35,014               | 14.8%   | 37,006               | 15.3%    |
| \$15,000 - \$24,999                                  |                         |                | 26,452               | 11.2%   | 21,528               | 8.9%     |
| \$25,000 - \$34,999                                  |                         |                | 30,453               | 12.9%   | 26,443               | 10.9%    |
| \$35,000 - \$49,999                                  |                         |                | 38,547               | 16.3%   | 34,889               | 14.4%    |
| \$50,000 - \$74,999                                  |                         |                | 44,422               | 18.8%   | 43,345               | 17.9%    |
| \$75,000 - \$99,999                                  |                         |                | 26,827               | 11.4%   | 38,232               | 15.8%    |
| \$100,000 - \$149,999                                |                         |                | 22,628               | 9.6%    | 27,081               | 11.2%    |
| \$150,000 - \$199,999                                |                         |                | 6,584                | 2.8%    | 8,466                | 3.5%     |
| \$200,000+                                           |                         |                | 5,417                | 2.3%    | 5,656                | 2.3%     |
| Modian Household Income                              |                         |                | ±44.070              |         |                      |          |
| Median Household Income<br>Average Household Income  |                         |                | \$44,072             |         | \$50,559             |          |
| Per Capita Income                                    |                         |                | \$59,606<br>\$25,488 |         | \$66,062<br>\$28,218 |          |
| Fer Capita Income                                    | Census 20               | 10             |                      | )12     |                      | 17       |
| Population by Age                                    | Number                  | Percent        | Number               | Percent | Number               | Percent  |
| 0 - 4                                                | 30,601                  | 5.3%           | 30,708               | 5.3%    | 31,141               | 5.2%     |
| 5 - 9                                                | 31,439                  | 5.5%           | 31,462               | 5.4%    | 31,770               | 5.3%     |
| 10 - 14                                              | 32,698                  | 5.7%           | 32,420               | 5.6%    | 33,183               | 5.6%     |
| 15 - 19                                              | 44,402                  | 7.7%           | 43,059               | 7.4%    | 42,133               | 7.1%     |
| 20 - 24                                              | 53,474                  | 9.3%           | 54,787               | 9.4%    | 52,291               | 8.8%     |
| 25 - 34                                              | 63,870                  | 11.1%          | 65,342               | 11.2%   | 66,886               | 11.2%    |
| 35 - 44                                              | 71,224                  | 12.4%          | 69,849               | 12.0%   | 69,116               | 11.6%    |
| 45 - 54                                              | 82,864                  | 14.4%          | 81,107               | 13.9%   | 76,265               | 12.8%    |
| 55 - 64                                              | 76,130                  | 13.2%          | 80,251               | 13.8%   | 85,377               | 14.3%    |
| 65 - 74                                              | 48,136                  | 8.4%           | 51,870               | 8.9%    | 63,382               | 10.7%    |
| 75 - 84                                              | 28,664                  | 5.0%           | 28,806               | 5.0%    | 30,752               | 5.2%     |
| 85+                                                  | 11,404                  | 2.0%           | 12,034               | 2.1%    | 12,822               | 2.2%     |
|                                                      | Census 20               |                |                      | 12      |                      | 17       |
| Race and Ethnicity                                   | Number                  | Percent        | Number               | Percent | Number               | Percent  |
| White Alone                                          | 490,842                 | 85.4%          | 494,575              | 85.0%   | 499,754              | 84.0%    |
| Black Alone                                          | 54,766                  | 9.5%           | 56,608               | 9.7%    | 60,622               | 10.2%    |
| American Indian Alone                                | 1,408                   | 0.2%           | 1,503                | 0.3%    | 1,774                | 0.3%     |
| Asian Alone                                          | 11,544                  | 2.0%           | 11,690               | 2.0%    | 12,501               | 2.1%     |
| Pacific Islander Alone                               | 193                     | 0.0%           | 210                  | 0.0%    | 268                  | 0.0%     |
| Some Other Race Alone                                | 5,937                   | 1.0%           | 6,428                | 1.1%    | 8,066                | 1.4%     |
| Two or More Races                                    | 10,217                  | 1.8%           | 10,682               | 1.8%    | 12,133               | 2.0%     |
|                                                      |                         |                |                      |         |                      |          |
| Hispanic Origin (Any Race)                           | 15,602                  | 2.7%           | 17,083               | 2.9%    | 21,749               | 3.7%     |
| Data Note: Income is expressed in current dollars.   |                         |                |                      |         |                      |          |
| Source: U.S. Census Bureau, Census 2010 Summary File | 1. Esri forecasts for 2 | 2012 and 2017. |                      |         |                      |          |