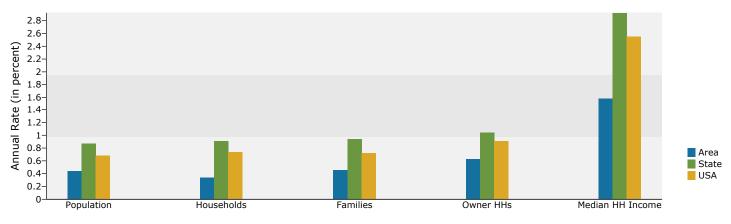

|                               | 0 - 7 minutes | 0 - 8 minutes                           | 0 - 9 minutes  |
|-------------------------------|---------------|-----------------------------------------|----------------|
| Population Summary            |               | • • • • • • • • • • • • • • • • • • • • |                |
| 2000 Total Population         | 19,879        | 24,944                                  | 27,513         |
| 2010 Total Population         | 21,113        | 26,727                                  | 29,278         |
| 2012 Total Population         | 21,388        | 27,005                                  | 29,583         |
| 2012 Group Quarters           | 539           | 846                                     | 1,067          |
| 2017 Total Population         | 21,863        | 27,554                                  | 30,203         |
| 2012-2017 Annual Rate         | 0.44%         | 0.40%                                   | 0.42%          |
| Household Summary             |               |                                         |                |
| 2000 Households               | 8,345         | 10,343                                  | 11,586         |
| 2000 Average Household Size   | 2.35          | 2.38                                    | 2.32           |
| 2010 Households               | 8,769         | 10,894                                  | 12,217         |
| 2010 Average Household Size   | 2.35          | 2.38                                    | 2.31           |
| 2012 Households               | 8,851         | 10,984                                  | 12,335         |
| 2012 Average Household Size   | 2.36          | 2.38                                    | 2.31           |
| 2017 Households               | 9,002         | 11,160                                  | 12,557         |
| 2017 Average Household Size   | 2.37          | 2.39                                    | 2.32           |
| 2012-2017 Annual Rate         | 0.34%         | 0.32%                                   | 0.36%          |
| 2010 Families                 | 5,529         | 6,778                                   | 7,288          |
| 2010 Average Family Size      | 2.89          | 2.93                                    | 2.91           |
| 2012 Families                 | 5,543         | 6,777                                   | 7,281          |
| 2012 Average Family Size      | 2.90          | 2.93                                    | 2.91           |
| 2017 Families                 | 5,673         | 6,919                                   | 7,431          |
| 2017 Average Family Size      | 2.92          | 2.96                                    | 2.93           |
| 2012-2017 Annual Rate         | 0.46%         | 0.42%                                   | 0.41%          |
| Housing Unit Summary          | 011070        | 0112.70                                 | 011170         |
| 2000 Housing Units            | 8,867         | 10,989                                  | 12,342         |
| Owner Occupied Housing Units  | 59.8%         | 59.0%                                   | 56.1%          |
| Renter Occupied Housing Units | 34.3%         | 35.2%                                   | 37.7%          |
| Vacant Housing Units          | 5.9%          | 5.9%                                    | 6.1%           |
| 2010 Housing Units            | 9,606         | 11,956                                  | 13,454         |
| Owner Occupied Housing Units  | 56.1%         | 54.5%                                   | 51.8%          |
| Renter Occupied Housing Units | 35.2%         | 36.6%                                   | 39.0%          |
| Vacant Housing Units          | 8.7%          | 8.9%                                    | 9.2%           |
| 2012 Housing Units            | 9,689         | 12,060                                  | 13,592         |
| Owner Occupied Housing Units  | 53.8%         | 52.0%                                   | 49.3%          |
| Renter Occupied Housing Units | 37.6%         | 39.0%                                   | 41.5%          |
| Vacant Housing Units          | 8.6%          | 8.9%                                    | 9.2%           |
| 2017 Housing Units            | 9,862         | 12,279                                  | 13,864         |
| Owner Occupied Housing Units  | 54.5%         | 52.6%                                   | 49.6%          |
| Renter Occupied Housing Units | 36.7%         | 38.3%                                   | 40.9%          |
| Vacant Housing Units          | 8.7%          | 9.1%                                    | 9.4%           |
| Median Household Income       |               | 51170                                   | 51170          |
| 2012                          | \$35,923      | \$35,358                                | \$34,404       |
| 2017                          | \$38,850      | \$37,797                                | \$36,848       |
| Median Home Value             | \$30,030      | ψ57,757                                 | 450,010        |
| 2012                          | \$140,037     | \$131,394                               | \$130,123      |
| 2012                          | \$152,838     | \$141,236                               | \$139,703      |
| Per Capita Income             | φ132,030      | φ171,230                                | φ139,703       |
| 2012                          | \$19,320      | \$18,948                                | \$19,090       |
| 2012                          | \$19,320      | \$10,940<br>\$20,473                    | \$20,628       |
| Median Age                    | φ20,930       | φ20,475                                 | <b>φ20,020</b> |
| 2010                          | 38.6          | 37.9                                    | 37.7           |
| 2010                          | 39.0          | 38.2                                    | 38.1           |
| 2012                          | 39.6          | 38.8                                    | 38.7           |
| 2017                          | 35.0          | 50.0                                    | 50.7           |