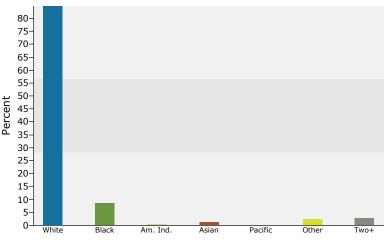

Vinton 852 Cord -, Vinton, VA, 24179 Drive Time: 9 minutes

Latitude: 37.2732 Longitude: -79.88619

| 2010 Population by Age                                                                                                                                                                                                                                                                                                                                                                                                                                                                                                                                                                                                                                                                                                                                                                                                                                                                                                                                                                                                                                                                                                                                                  |                        | 0 - 7 minutes | 0 - 8 minutes | 0 - 9 minutes |
|-------------------------------------------------------------------------------------------------------------------------------------------------------------------------------------------------------------------------------------------------------------------------------------------------------------------------------------------------------------------------------------------------------------------------------------------------------------------------------------------------------------------------------------------------------------------------------------------------------------------------------------------------------------------------------------------------------------------------------------------------------------------------------------------------------------------------------------------------------------------------------------------------------------------------------------------------------------------------------------------------------------------------------------------------------------------------------------------------------------------------------------------------------------------------|------------------------|---------------|---------------|---------------|
| Total         21,112         26,272         29,277           0 - 4         6,5%         7,0%         6.9%           5 - 9         6,3%         6,3%         6,3%           10 - 14         6,3%         6,3%         6,3%           15 - 24         12,4%         12,5%         12,8%           35 - 44         13,5%         13,4%         13,4%           45 - 54         12,4%         12,1%         12,0%           65 - 74         7,8%         7,4%         7,3%           75 - 84         4,6%         4,4%         4,3%           85 +         1,8%         1,8%         1,8%           18 +         77,0%         77,1%         77,6%           70 - 4         6,6%         6,5%         6,8%           10 - 14         6,2%         5,9%         5,7%           10 - 14         6,2%         5,9%         5,7%           10 - 14         6,2%         5,9%         5,7%           10 - 14         6,2%         5,9%         5,7%           10 - 14         6,2%         5,9%         5,7%           10 - 14         6,2%         6,9%         6,8%           10 - 14         12,3%                                                                            | 2010 Population by Age |               |               |               |
| 5 - 9       6.3%       6.3%       6.2%         10 - 14       6.3%       6.0%       5.8%         15 - 24       12.4%       12.5%       12.8%         35 - 44       13.3%       13.4%       14.8%         35 - 54       13.6%       14.4%       14.3%         45 - 54       12.4%       12.1%       12.0%         65 - 74       7.6%       7.4%       7.3%         75 - 84       4.6%       4.4%       4.3%         85 +       1.8%       1.8%       1.8%         18 +       7.70%       77.5%       7.6%         70 - 4       6.6%       6.9%       6.8%         0 - 4       6.6%       6.9%       6.8%         10 - 14       6.2%       5.9%       5.7%         10 - 14       6.2%       5.9%       5.7%         10 - 14       6.2%       5.9%       5.9%       5.9%         5 - 5       12.3%       12.6%       12.6%       12.6%         10 - 14       6.2%       5.9%       5.9%       5.9%       5.9%       5.9%       5.9%       5.9%       5.9%       5.9%       5.9%       5.9%       5.9%       5.9%       6.0%       6.0%                                                                                                                                      |                        | 21,112        | 26,727        | 29,277        |
| 10 - 14       6.3%       6.0%       5.8%         15 - 24       12.4%       12.5%       12.8%         25 - 34       13.8%       14.5%       14.8%         35 - 44       13.6%       13.4%       13.4%         45 - 54       12.4%       12.1%       12.0%         55 - 64       12.4%       12.1%       12.0%         65 - 74       7.8%       7.4%       7.3%         75 - 84       4.6%       4.4%       4.3%         85 +       1.8%       1.8%       1.8%       1.8%         13 +       77.0%       77.1%       77.6%         2012 Population by Age       21.391       27.004       29.581         0 - 4       6.6%       6.9%       6.8%         5 - 9       6.3%       6.3%       6.1%         15 - 24       12.3%       12.6%       12.6%         15 - 24       13.1%       13.0%       13.0%         35 - 44       13.1%       13.0%       13.0%         35 - 44       13.1%       13.0%       13.0%         65 - 74       8.4%       8.9%       7.8%         75 - 84       4.6%       4.4%       4.3%         65 - 74                                                                                                                                          | 0 - 4                  | 6.6%          | 7.0%          | 6.9%          |
| 15 - 24       12.4%       12.5%       12.8%         25 - 34       13.5%       13.4%       14.6%         35 - 44       13.5%       13.4%       13.4%         45 - 54       12.4%       12.1%       12.0%         55 - 64       12.4%       12.1%       12.0%         75 - 84       4.6%       4.4%       4.3%         85 +       1.8%       1.8%       1.8%         85 +       1.8%       1.8%       1.8%         18 +       7.0%       77.1%       77.6%         7012 Population by Age       71.3%       6.6%       6.9%       6.8%         10 - 1       6.2%       5.9%       6.3%       6.1%         10 - 14       6.2%       5.9%       5.7%       12.2%       12.3%       12.6%         15 - 24       12.2%       12.3%       12.6%       13.0%       13.0%       13.0%       13.0%       13.0%       13.0%       13.0%       13.0%       13.0%       13.0%       13.0%       13.0%       13.0%       13.0%       15.5%       14.6%       14.3%       14.3%       14.2%       14.3%       14.2%       14.3%       14.2%       14.3%       14.2%       14.3%       14.2%       14.3%                                                                                | 5 - 9                  | 6.3%          | 6.3%          | 6.2%          |
| 25 - 34       13.8%       14.5%       13.4%         35 - 64       13.6%       13.4%       13.4%         45 - 54       14.6%       14.7%       14.8%         65 - 74       2.8%       7.4%       2.3%         75 - 84       4.6%       4.4%       4.3%         85 +       1.8%       1.8%       1.8%         75 - 84       4.6%       6.3%       6.3%         75 - 84       6.6%       6.9%       6.8%         18 +       7.7.0%       7.7.6%       7.9%         70 - 4       6.6%       6.9%       6.8%         10 - 4       6.6%       6.9%       6.8%         15 - 5       6.3%       6.3%       6.1%         10 - 14       6.2%       5.9%       5.7%         15 - 24       12.2%       12.3%       12.6%         25 - 34       13.1%       13.0%       13.0%         35 - 64       12.9%       12.5%       12.5%         65 - 74       8.4%       8.0%       7.8%         75 - 84       4.6%       4.4%       4.3%         65 + 74       1.9%       12.5%       12.5%         70 Total       7.9%       7.2% <t< td=""><td>10 - 14</td><td>6.3%</td><td>6.0%</td><td>5.8%</td></t<>                                                                                 | 10 - 14                | 6.3%          | 6.0%          | 5.8%          |
| 35 - 44       13.5%       13.4%       13.4%         45 - 54       12.4%       14.7%       12.1%         55 - 64       12.4%       12.1%       12.0%         65 - 74       7.8%       7.4%       7.3%         75 - 84       4.6%       4.4%       4.3%         85 +       1.8%       1.8%       1.8%         85 +       7.0%       77.1%       77.6%         2012 Population by Age       27.004       29.581         0 - 4       6.6%       6.5%       6.5%         0 - 4       6.2%       5.5%       6.8%         10 - 14       6.2%       5.5%       6.8%         15 - 24       12.2%       12.3%       12.6%         25 - 34       13.1%       13.0%       13.0%         45 - 54       12.9%       12.6%       12.5%         65 - 74       8.4%       8.0%       7.8%         75 - 84       4.6%       4.4%       4.3%         65 - 74       8.4%       6.0%       6.8%         75 - 84       12.9%       12.6%       12.5%         75 - 84       6.5%       6.9%       6.8%         75 - 9       6.2%       6.2%       6.1                                                                                                                                          | 15 - 24                | 12.4%         | 12.5%         | 12.8%         |
| 45 - 54       14.6%       14.7%       14.8%         55 - 64       12.4%       12.1%       12.0%         65 - 74       2.8%       7.4%       7.3%         75 - 84       4.6%       4.4%       4.3%         85 +       1.8%       1.8%       1.8%         18 +       77.0%       77.1%       77.6%         2012 Population by Age       1       1       1.8%       1.8%         15 - 5       6.5%       6.5%       6.8%       6.8%       6.8%       6.8%       6.8%       6.8%       6.8%       6.8%       6.8%       6.8%       6.8%       6.8%       6.8%       6.8%       6.8%       6.8%       6.8%       6.8%       6.8%       6.8%       6.8%       6.8%       6.8%       6.8%       6.8%       6.8%       6.8%       6.8%       6.8%       6.8%       6.8%       6.8%       6.8%       6.8%       6.8%       6.8%       6.8%       6.8%       6.8%       6.8%       6.8%       6.8%       6.8%       6.8%       6.8%       6.8%       6.8%       6.8%       6.8%       6.8%       6.8%       6.8%       6.8%       6.8%       6.8%       6.8%       6.8%       6.8%       6.8%       6.8%       6.8% <td>25 - 34</td> <td>13.8%</td> <td>14.5%</td> <td>14.8%</td> | 25 - 34                | 13.8%         | 14.5%         | 14.8%         |
| 55 - 64       12.4%       12.1%       12.0%         65 - 74       7.8%       7.4%       7.3%         75 - 84       4.6%       4.4%       4.3%         85 +       1.8%       1.8%       1.8%         85 +       1.8%       1.8%       1.8%         18 +       77.0%       77.1%       77.6%         2012 Population by Age       12.301       27.004       29.581         0 - 4       6.6%       6.9%       6.8%         5 - 9       6.3%       6.3%       6.3%       6.1%         10 - 14       6.2%       12.3%       12.6%       12.6%       13.0%       13.0%         15 - 24       12.2%       12.3%       14.6%       14.0%       14.3%       13.0%       13.0%       13.0%       13.0%       13.0%       13.0%       13.0%       13.0%       14.3%       14.3%       13.0%       13.0%       13.0%       13.0%       13.0%       13.0%       13.0%       13.0%       13.0%       13.0%       13.0%       13.0%       13.0%       13.0%       13.0%       13.0%       13.0%       13.0%       13.0%       13.0%       13.0%       13.0%       13.0%       13.0%       13.0%       13.0%       13.0%                                                                | 35 - 44                | 13.5%         | 13.4%         | 13.4%         |
| 65 - 74       7,8%       7,4%       7,3%         75 - 84       4.6%       4.4%       4.3%         85 +       1.8%       1.8%       1.8%         18 +       77.0%       77.0%       77.0%         2012 Population by Age       71.3%       77.0%       77.0%         Total       6.6%       6.9%       6.8%         5 - 9       6.3%       6.3%       6.1%         10 - 14       6.2%       5.9%       5.7%         15 - 24       12.2%       12.3%       12.6%         25 - 34       13.8%       14.6%       15.0%         35 - 5.4       12.9%       12.6%       12.5%         35 - 5.4       12.9%       12.6%       12.5%         65 - 74       8.4%       8.0%       7.8%         75 - 84       19%       1.8%       1.9%         18 +       77.3%       1.8%       1.9%         18 +       77.3%       6.8%       5.9%         6.5 - 74       8.4%       6.3%       6.8%         18 +       77.3%       1.8%       1.9%         18 +       77.3%       1.8%       1.9%         18 +       7.3%       1.1%                                                                                                                                                          | 45 - 54                | 14.6%         | 14.7%         | 14.8%         |
| 75 - 84       4.6%       4.4%       4.3%         85 +       1.8%       1.8%       1.8%         18 +       77.0%       77.6%         2012 Population by Age       -       -       -         Total       6.6%       6.9%       6.8%         0 - 4       6.2%       5.9%       5.7%         10 - 14       6.2%       5.9%       5.7%         15 - 24       12.2%       12.3%       12.6%         25 - 34       13.1%       13.0%       13.0%         35 - 44       13.1%       13.0%       13.0%         45 - 54       12.9%       12.6%       12.5%         65 - 74       8.4%       8.0%       7.8%         65 - 74       19.9%       12.6%       12.5%         65 - 74       8.0%       7.8%       19.5%         70 - 4       6.5%       6.9%       6.8%         75 - 84       19.9%       1.8%       1.9%         18 +       7.73%       7.74%       7.80%         2017 Population by Age       11.3%       11.1%       1.1%         16 - 14       6.5%       6.9%       6.8%       6.8%         5 - 9       6.2%       6.9%<                                                                                                                                          | 55 - 64                | 12.4%         | 12.1%         | 12.0%         |
| 85 +     1.8%     1.8%     1.8%       18 +     77.0%     77.6%       2012 Population by Age     77.0%     77.6%       Total     21.391     27.004     29.581       0 - 4     6.6%     6.9%     6.8%       5 - 9     6.3%     6.3%     6.1%       10 - 14     6.2%     5.9%     5.7%       15 - 24     12.2%     12.3%     12.6%       25 - 34     13.8%     14.6%     15.0%       35 - 44     13.1%     13.0%     13.0%       45 - 54     14.1%     14.2%     14.3%       65 - 74     8.4%     8.0%     7.8%       65 - 74     8.4%     6.0%     6.8%       65 - 74     8.6%     6.9%     6.6%       75 - 84     4.6%     4.4%     4.3%       85 +     12.9%     1.8%     1.9%       18 +     77.3%     77.4%     78.0%       2017 Population by Age     7     7.4%     6.8%       10 - 14     6.3%     6.0%     6.8%       5 - 9     6.2%     6.1%     6.1%       5 - 5     6.2%     6.1%     6.1%       6.5%     6.2%     6.1%     6.1%       5 - 5     6.2%     6.1%     6.                                                                                                                                                                                          | 65 - 74                | 7.8%          | 7.4%          | 7.3%          |
| 18 +     77.9%     77.1%     77.6%       2012 Population by Age         Total     21,391     27,004     29,581       0 - 4     6.6%     6.9%     6.8%       5 - 9     6.3%     6.3%     6.1%       10 - 14     6.2%     5.2%     12.6%       25 - 34     13.8%     14.6%     15.0%       35 - 44     13.1%     13.0%     13.0%       45 5 - 54     12.9%     12.5%     12.5%       55 - 64     13.9%     12.6%     12.5%       65 - 74     8.4%     4.3%     4.3%       75 - 84     12.9%     1.8%     1.9%       76 a     1.8%     4.6%     4.4%     4.3%       85 +     1.9%     1.8%     1.9%     1.8%       76 a     2.0%     6.5%     6.9%     6.8%       65 - 9     6.5%     6.9%     6.1%       10 - 14     6.5%     6.2%     6.1%       10 - 14     6.5%     6.9%     6.8%       5 - 9     6.5%     6.9%     6.1%       10 - 14     6.3%     6.1%     1.1%       11 - 14     13.7%     11.5%     11.8%       12 - 5     34     13.1%     13.2%                                                                                                                                                                                                                  | 75 - 84                | 4.6%          | 4.4%          | 4.3%          |
| 2012 Population by Age           Total         21,391         27,004         29,581           0 - 4         6.6%         6.9%         6.9%           5 - 9         6.3%         6.3%         6.1%           10 - 14         6.2%         5.9%         5.7%           15 - 24         12.2%         12.3%         12.6%           25 - 34         13.1%         13.0%         13.0%           35 - 54         14.1%         14.2%         14.3%           45 - 54         14.1%         14.2%         14.3%           65 - 74         8.4%         8.0%         7.8%           65 - 74         1.9%         1.9%         1.9%           85 +         1.9%         1.9%         1.9%           18 +         7.73%         7.7.4%         78.0%           70tal         6.5%         6.9%         6.8%           5 - 9         6.2%         6.2%         6.1%           10 - 14         6.3%         6.0%         5.8%           10 - 14         6.3%         6.9%         6.8%           5 - 5         6.2%         6.2%         6.1%           5 - 54         13.3%         13.2%         13.1%                                                                          | 85 +                   | 1.8%          | 1.8%          | 1.8%          |
| Total       21,391       27,004       29,811         0 - 4       6.6%       6.9%       6.8%         5 - 9       6.3%       6.1%         10 - 14       6.2%       5.9%       5.7%         25 - 34       12.2%       12.3%       12.6%         25 - 34       13.8%       14.6%       15.0%         35 - 44       13.1%       13.0%       13.0%         45 - 54       12.9%       12.6%       7.8%         65 - 74       8.4%       8.0%       7.8%         75 - 84       4.6%       4.4%       4.3%         85 +       1.9%       1.8%       1.9%         70tal       2.6%       6.3%       6.8%         0 - 4       6.5%       6.9%       6.8%         10 - 14       6.5%       6.9%       6.8%         10 - 14       6.3%       6.0%       5.8%         10 - 14       6.3%       6.0%       5.8%         10 - 14       6.3%       6.0%       5.8%         10 - 14       6.3%       6.0%       5.8%         10 - 14       6.2%       6.2%       6.2%       6.3%         12 - 54       11.3%       11.8%       14.9% <td>18 +</td> <td>77.0%</td> <td>77.1%</td> <td>77.6%</td>                                                                                           | 18 +                   | 77.0%         | 77.1%         | 77.6%         |
| 0 - 4       6.6%       6.9%       6.8%         5 - 9       6.3%       6.3%       6.1%         10 - 14       6.2%       5.9%       5.7%         15 - 24       12.2%       12.3%       12.6%         25 - 34       13.1%       13.0%       13.0%         35 - 44       13.1%       14.2%       14.3%         45 - 54       14.1%       14.2%       14.3%         65 - 74       8.4%       8.0%       7.8%         75 - 84       4.6%       4.4%       4.3%         85 +       1.9%       1.8%       1.9%         18 +       77.3%       77.4%       78.0%         2017 Population by Age       1       9%       6.8%         5 - 9       6.2%       6.2%       6.1%         10 - 14       6.3%       6.0%       5.8%         15 - 24       11.3%       11.5%       11.8%         15 - 54       13.5%       13.2%       13.1%       13.2%         35 - 44       12.7%       12.6%       4.5%       9.4%         65 - 74       13.5%       13.2%       13.1%       13.2%         15 - 54       13.5%       13.2%       13.1%       13.2% </td <td>2012 Population by Age</td> <td></td> <td></td> <td></td>                                                                 | 2012 Population by Age |               |               |               |
| 5 - 9       6.3%       6.3%       6.1%         10 - 14       6.2%       5.9%       5.7%         15 - 24       2.2%       12.3%       12.6%         25 - 34       13.8%       14.6%       15.0%         35 - 44       13.1%       13.0%       13.0%         45 - 54       14.1%       14.2%       14.3%         55 - 64       12.9%       12.6%       12.5%         65 - 74       8.4%       8.0%       7.8%         75 - 84       4.6%       4.4%       4.3%         85 +       1.9%       1.8%       1.9%         18 +       77.3%       77.4%       78.0%         2017 Population by Age       1       1.9%       1.8%         15 - 24       11.3%       1.5%       1.8%         15 - 24       11.3%       1.5%       1.8%         55 - 64       13.0%       13.1%       13.2%         55 - 64       13.0%       13.1%       13.2%         55 - 64       13.0%       13.1%       13.2%         55 - 64       13.0%       1.9%       9.4%         65 + 7       1.9%       1.9%       1.9%         55 - 64       10.231                                                                                                                                                 | Total                  | 21,391        | 27,004        | 29,581        |
| 10 - 14       6.2%       5.9%       5.7%         15 - 24       12.2%       12.3%       12.6%         25 - 34       13.1%       13.0%       13.0%         35 - 44       13.1%       13.0%       13.0%         45 - 54       12.9%       12.6%       12.5%         65 - 74       8.4%       8.0%       7.8%         65 - 74       8.4%       8.0%       7.8%         75 - 84       1.9%       1.8%       1.9%         85 +       1.9%       1.8%       1.9%         18 +       77.3%       77.4%       78.0%         01 - 14       6.5%       6.9%       6.8%         10 - 14       6.3%       6.0%       5.8%         15 - 24       11.3%       11.5%       11.8%         10 - 14       6.3%       6.0%       5.8%         15 - 24       13.7%       14.5%       14.9%         35 - 44       12.7%       12.6%       12.6%         45 - 54       13.0%       13.1%       13.2%       13.1%         55 - 64       13.5%       13.2%       13.1%       13.2%       13.1%         65 - 74       0.011%       9.6%       9.4%       4.5% <td>0 - 4</td> <td>6.6%</td> <td>6.9%</td> <td>6.8%</td>                                                                            | 0 - 4                  | 6.6%          | 6.9%          | 6.8%          |
| 15 - 24       12.2%       12.3%       12.6%         25 - 34       13.8%       14.6%       15.0%         35 - 44       13.1%       13.0%       13.0%         45 - 54       14.1%       14.2%       14.3%         55 - 64       12.9%       12.6%       7.8%         65 - 74       8.4%       8.0%       7.3%         75 - 84       4.6%       4.4%       4.3%         85 +       1.9%       1.8%       1.9%         18 +       77.3%       77.4%       78.0203         0 - 4       6.5%       6.9%       6.8%         5 - 9       6.2%       6.2%       6.1%         10 - 14       6.3%       6.0%       5.8%         15 - 24       13.3%       11.5%       11.8%         10 - 14       6.3%       6.0%       5.8%         15 - 24       13.3%       11.3%       11.8%         25 - 34       13.0%       13.1%       13.2%         13 - 5 - 64       13.0%       13.1%       13.2%         55 - 64       13.5%       13.2%       13.1%         65 - 74       2.0%       1.9%       1.9%         18 +       7.5%       7.5%                                                                                                                                               | 5 - 9                  | 6.3%          | 6.3%          | 6.1%          |
| 25 - 34       13.8%       14.6%       15.0%         35 - 44       13.1%       13.0%       13.0%         45 - 54       12.9%       12.6%       12.5%         55 - 64       12.9%       12.6%       12.5%         65 - 74       8.4%       8.0%       7.8%         75 - 84       4.6%       4.4%       4.3%         85 +       1.9%       1.8%       1.9%         18 +       7.7%       77.4%       7.80%         OT       6.5%       6.2%       6.5%         10 - 1       6.5%       6.9%       6.8%         5 - 5       6.2%       6.2%       6.1%         10 - 14       6.3%       6.0%       5.8%         15 - 24       11.3%       11.5%       11.8%         15 - 24       13.1%       12.5%       12.6%         35 - 44       12.5%       13.2%       13.1%         55 - 64       13.0%       13.2%       13.1%         65 - 74       10.1%       9.6%       9.4%         65 - 74       10.1%       9.6%       9.4%         65 - 74       10.82%       13.2%       15.2%         7010 Population by Sex       10.231 <td< td=""><td></td><td>6.2%</td><td>5.9%</td><td>5.7%</td></td<>                                                                              |                        | 6.2%          | 5.9%          | 5.7%          |
| 35 - 44       13.1%       13.0%       13.0%         45 - 54       14.1%       14.2%       14.3%         55 - 64       12.9%       12.6%       12.5%         65 - 74       8.4%       8.0%       7.8%         75 - 84       4.6%       4.4%       4.3%         85 +       1.9%       1.8%       1.9%         18 +       77.3%       77.4%       78.0%         Total       21,864       27,555       30,003         0 - 4       6.5%       6.9%       6.8%         5 - 9       6.2%       6.1%       5.8%         10 - 14       6.3%       6.0%       5.8%         11 - 14       6.3%       6.0%       5.8%         15 - 24       13.7%       14.5%       14.9%         35 - 44       12.7%       12.6%       12.6%         35 - 44       12.7%       12.6%       13.2%         35 - 564       13.5%       13.2%       13.1%         65 - 74       2.0%       1.9%       4.5%         85 +       2.0%       1.9%       1.8%         7 - 584       2.0%       1.9%       1.8%         85 +       2.0%       1.9%                                                                                                                                                           | 15 - 24                | 12.2%         | 12.3%         | 12.6%         |
| 45 · 54       14.1%       14.2%       14.3%         55 · 64       12.9%       12.6%       12.5%         65 · 74       8.4%       8.0%       7.8%         75 · 84       4.6%       4.4%       4.3%         85 +       1.9%       1.8%       1.9%         18 +       77.3%       77.4%       78.0%         2017 Population by Age       11.3%       1.9%       6.5%         0 · 4       6.5%       6.9%       6.8%         5 · 9       6.2%       6.2%       6.1%         10 · 14       6.3%       6.0%       5.8%         15 · 24       11.3%       11.5%       11.8%         25 · 34       13.7%       14.5%       14.9%         35 · 64       13.0%       13.1%       13.2%         55 · 64       13.0%       13.1%       13.2%         65 · 74       0.1%       9.6%       9.4%         75 · 84       4.8%       4.6%       4.5%         85 +       2.0%       1.9%       1.9%         18 +       7.5%       77.6%       78.2%         7010 Population by Sex       10.375       13.124       14.422         Females       10.375 <td></td> <td>13.8%</td> <td>14.6%</td> <td>15.0%</td>                                                                              |                        | 13.8%         | 14.6%         | 15.0%         |
| 55 - 64       12.9%       12.6%       12.5%         65 - 74       8.4%       8.0%       7.8%         75 - 84       4.6%       4.4%       4.3%         85 +       1.9%       1.8%       1.9%         18 +       7.3%       77.4%       78.0%         2017 Population by Age       7.8%       6.9%       6.8%         0 - 4       6.5%       6.9%       6.8%         5 - 9       6.2%       6.2%       6.1%         10 - 14       6.3%       6.0%       5.8%         15 - 24       11.3%       11.5%       11.8%         25 - 34       13.7%       14.5%       14.9%         35 - 44       13.0%       13.1%       13.2%         65 - 74       10.1%       9.6%       9.4%         75 - 84       10.1%       9.6%       9.4%         75 - 84       2.0%       1.9%       1.9%         18 +       7.5%       77.6%       78.2%         75 - 84       2.0%       1.9%       1.9%         18 +       7.5%       77.6%       78.2%         75 - 84       10.231       12.972       14.254         76.8%       10.231       12.972 <td>35 - 44</td> <td>13.1%</td> <td>13.0%</td> <td>13.0%</td>                                                                               | 35 - 44                | 13.1%         | 13.0%         | 13.0%         |
| 65 - 74       8.4%       8.0%       7.8%         75 - 84       4.6%       4.4%       4.3%         85 +       1.9%       1.8%       1.9%         85 +       1.9%       1.8%       1.9%         18 +       77.3%       77.4%       78.0%         2017 Population by Age       21,864       27,555       30,203         0 - 4       6.5%       6.9%       6.8%         5 - 9       6.2%       6.2%       6.1%         10 - 14       6.3%       6.0%       5.8%         15 - 24       11.3%       11.5%       11.8%         25 - 34       13.7%       14.5%       14.9%         35 - 44       12.7%       12.6%       12.6%         45 - 54       13.0%       13.1%       13.2%         55 - 64       13.0%       13.1%       13.2%         65 - 74       10.1%       9.6%       9.4%         75 - 84       4.8%       4.6%       4.5%         85 +       2.0%       19.9%       19.9%         18 +       77.5%       77.6%       78.2%         2010 Population by Sex       10,375       13,124       14,254         Females       10,375<                                                                                                                                 | 45 - 54                | 14.1%         | 14.2%         | 14.3%         |
| 75 - 84       4.6%       4.4%       4.3%         85 +       1.9%       1.8%       1.9%         18 +       77.3%       77.4%       78.0%         21 Population by Age       21,864       27,555       30,203         0 - 4       6.5%       6.9%       6.8%         5 - 9       6.2%       6.2%       6.1%         10 - 14       6.3%       6.0%       5.8%         15 - 24       11.3%       11.5%       11.8%         25 - 34       13.7%       14.5%       14.9%         35 - 44       12.7%       12.6%       13.1%         45 - 54       13.3%       13.1%       13.2%         55 - 64       13.5%       13.1%       13.9%         45 - 54       10.1%       9.6%       9.4%         55 - 64       13.5%       13.1%       1.9%         65 - 74       10.1%       9.6%       9.4%         75 - 84       4.8%       4.6%       4.5%         85 +       10.82       13.75       12.6%         18 +       77.5%       77.6%       78.2%         7010 Population by Sex       10.82       13.124       14.22         Females       10.3                                                                                                                                 | 55 - 64                | 12.9%         | 12.6%         | 12.5%         |
| 85 +       1.9%       1.8%       1.9%         18 +       77.3%       77.4%       78.0%         2017 Population by Age          77.4%       78.0%         2017 Population by Age        21,864       27,555       30,203         0 - 4       6.5%       6.9%       6.8%       6.8%       6.2%       6.1%         10 - 14       6.3%       6.0%       5.8%       6.1%       11.3%       11.8%       14.9%         15 - 24       11.3%       11.5%       11.8%       14.9%       35.44       12.6%       12.6%       12.6%         35 - 44       13.7%       13.1%       13.2%       13.1%       13.2%       13.1%         45 - 54       13.5%       13.2%       13.1%       13.2%       13.1%       13.2%       13.1%       13.2%       13.1%       13.2%       13.1%       14.5%       14.5%       14.5%       14.5%       14.5%       14.5%       14.5%       14.5%       14.5%       14.5%       14.5%       14.5%       14.5%       15.5%       15.54       15.54       15.5%       15.5%       15.5%       15.5%       15.5%       15.5%       15.024       15.024       15.024       15.024       1                                                                 |                        | 8.4%          | 8.0%          | 7.8%          |
| 18 +       77.3%       77.4%       78.0%         2017 Population by Age <td></td> <td></td> <td></td> <td></td>                                                                                                                                                                                                                                                                                                                                                                                                                                                                                                                                                                                                                                                                                                                                                                                                                                                                                                                                                                                                                                                         |                        |               |               |               |
| 2017 Population by Age           Total         21,864         27,555         30,203           0 - 4         6.5%         6.9%         6.8%           5 - 9         6.2%         6.2%         6.1%           10 - 14         6.3%         6.0%         5.8%           15 - 24         11.3%         11.5%         11.8%           25 - 34         13.7%         14.5%         14.9%           35 - 44         12.7%         12.6%         12.6%           45 - 54         13.0%         13.1%         13.2%           55 - 64         13.5%         13.2%         13.1%           65 - 74         10.1%         9.6%         9.4%           75 - 84         4.8%         4.6%         4.5%           85 +         2.0%         1.9%         1.9%           18 +         7.05%         7.76%         7.6%           2010 Population by Sex         10,231         12,972         14,254           Females         10,375         13,124         14,254           Females         10,375         13,124         14,422           Total         10,375         13,124         14,422           Females         10,589                                                       | 85 +                   | 1.9%          | 1.8%          | 1.9%          |
| Total       21,864       27,555       30,203         0 - 4       6.5%       6.9%       6.8%         5 - 9       6.2%       6.2%       6.1%         10 - 14       6.3%       6.0%       5.8%         15 - 24       11.3%       11.5%       11.8%         25 - 34       13.7%       14.5%       14.9%         35 - 44       12.7%       12.6%       12.6%         45 - 54       13.0%       13.1%       13.2%         55 - 64       13.5%       13.2%       13.1%         65 - 74       10.1%       9.6%       9.4%         75 - 84       4.8%       4.6%       4.5%         85 +       2.0%       1.9%       1.9%         18 +       7.05%       77.6%       78.2%         701 Oppulation by Sex       10,231       12,972       14,254         Females       10,235       13,755       15,024         74       10.382       13,755       15,024         75 - 84       10,375       13,124       14,254         75 - 84       10,375       13,124       14,254         75 - 84       10,375       13,124       14,254         75 - 84                                                                                                                                    | 18 +                   | 77.3%         | 77.4%         | 78.0%         |
| 0 - 4       6.5%       6.9%       6.8%         5 - 9       6.2%       6.1%         10 - 14       6.3%       6.0%       5.8%         15 - 24       11.3%       11.5%       11.8%         25 - 34       13.7%       14.5%       14.9%         35 - 44       12.7%       12.6%       12.6%         45 - 54       13.0%       13.1%       13.2%         55 - 64       13.5%       13.2%       13.1%         65 - 74       10.1%       9.6%       9.4%         65 - 74       10.1%       9.6%       9.4%         75 - 84       4.6%       4.5%       4.5%         85 +       2.0%       1.9%       1.9%         18 +       77.5%       77.6%       78.2%         2010 Population by Sex       10.281       12.972       14.254         Females       10.231       12.972       14.254         7emales       10.1375       13.124       14.422         7emales       13.013       13.880       15.161         2012 Population by Sex       11.013       13.880       15.161         2017 Population by Sex       11.013       13.880       15.161         2017                                                                                                                |                        |               |               |               |
| 5 - 9       6.2%       6.2%       6.1%         10 - 14       6.3%       6.0%       5.8%         11 5 - 24       11.3%       11.5%       11.8%         25 - 34       13.7%       14.5%       14.9%         35 5 - 44       12.7%       12.6%       12.6%         45 - 54       13.0%       13.1%       13.2%         55 - 64       13.5%       13.2%       13.1%         65 - 74       0.1%       9.6%       9.4%         75 - 84       4.8%       4.6%       4.5%         85 +       2.0%       1.9%       1.9%         18 +       77.5%       77.6%       78.2%         2010 Population by Sex       10,231       12.972       14.254         Females       10,235       13.124       14.252         7Emales       10,375       13.124       14.252         7Emales       10,375       13.124       14.422         Males       10,375       13.18,80       15.024         2017 Population by Sex       11.013       13.80       15.024         Males       10,375       13.124       14.422         Females       10,175       13.324       14.707 <td></td> <td></td> <td></td> <td></td>                                                                             |                        |               |               |               |
| 10 - 146.3%6.0%5.8%15 - 2411.3%11.5%11.8%25 - 3413.7%14.5%14.9%35 - 4412.7%12.6%12.6%45 - 5413.0%13.1%13.2%55 - 6413.0%13.1%13.2%65 - 7410.1%9.6%9.4%75 - 844.8%4.6%4.5%85 +2.0%1.9%1.9%18 +77.5%77.6%78.2%Z010 Population by SexMales10,23112.97214,254Females10,37513,12414,422Females10,37513,12414,422Females11,01313,88015,161Z017 Population by SexMales10,37513,12414,422Females10,37513,12414,422Females10,37513,13414,422Females10,58913,37414,707                                                                                                                                                                                                                                                                                                                                                                                                                                                                                                                                                                                                                                                                                                             |                        |               |               |               |
| 15 - 2411.3%11.5%11.8%25 - 3413.7%14.5%14.9%35 - 4412.7%12.6%12.6%45 - 5413.0%13.1%13.2%55 - 6413.5%32.0%13.1%65 - 7410.1%9.6%9.4%75 - 844.8%4.6%4.5%85 +2.0%1.9%1.9%18 +77.5%77.6%78.2%Males10,23112.97214.254Females10,23112.97214.254Females10,37513,12414.422Females11,01313,88015,161 <b>2017 Population by Sex</b> Males11,01313,88015,161 <b>2017 Population by Sex</b> 11,01313,88014,707Males10,37513,12414,422Females11,01313,88015,161 <b>2017 Population by Sex</b> 11,01313,37414,707                                                                                                                                                                                                                                                                                                                                                                                                                                                                                                                                                                                                                                                                      |                        |               |               |               |
| 25 - 3413.7%14.5%14.9%35 - 4412.7%12.6%12.6%45 - 5413.0%13.1%13.2%55 - 6413.5%13.2%13.1%65 - 7410.1%9.6%9.4%75 - 844.8%4.6%4.5%85 +2.0%1.9%1.9%18 +77.5%77.6%78.2%VMales10.23112.97214.254Females10.82213.75515.161VMales10.37513.12414.422Females11.01313.88015.1612017 Population by SexVMales10.37513.12414.422Females11.01313.88015.1612017 Population by SexMales10.58913.37414.707                                                                                                                                                                                                                                                                                                                                                                                                                                                                                                                                                                                                                                                                                                                                                                                |                        |               |               |               |
| 35 - 4412.7%12.6%12.6%45 - 5413.0%13.1%13.2%55 - 6413.5%13.2%13.1%65 - 7410.1%9.6%9.4%75 - 844.8%4.6%4.5%85 +2.0%1.9%1.9%18 +77.5%77.6%78.2%Males10,23112,97214,254Females10,88213,75515,024Males10,37513,12414,422Females10,37513,12414,422Females10,37513,12414,422Females11,01313,88015,161DUT Population by SexMales10,58913,37414,707                                                                                                                                                                                                                                                                                                                                                                                                                                                                                                                                                                                                                                                                                                                                                                                                                              |                        |               |               |               |
| 45 - 5413.0%13.1%13.2%55 - 6413.5%13.2%13.1%65 - 7410.1%9.6%9.4%75 - 844.8%4.6%4.5%85 +2.0%1.9%1.9%18 +77.5%77.6%78.2% <b>2010 Population by Sex</b> Males10,23112,97214,254Females10,88213,75515,024 <b>2012 Population by Sex</b> Males10,37513,12414,422Females11,01313,88015,161 <b>2017 Population by Sex</b> Males10,58913,37414,707                                                                                                                                                                                                                                                                                                                                                                                                                                                                                                                                                                                                                                                                                                                                                                                                                              |                        |               |               |               |
| 55 - 6413.5%13.2%13.1%65 - 7410.1%9.6%9.4%75 - 844.8%4.6%4.5%85 +2.0%1.9%1.9%18 +77.5%77.6%78.2%Data Population by SexMales10,23112,97214,254Females10,88213,75515,024Data Population by SexMales10,37513,12414,422Females11,01313,88015,161Data Population by SexMales10,58913,37414,707                                                                                                                                                                                                                                                                                                                                                                                                                                                                                                                                                                                                                                                                                                                                                                                                                                                                               |                        |               |               |               |
| 65 - 7410.1%9.6%9.4%75 - 844.8%4.6%4.5%85 +2.0%1.9%1.9%18 +77.5%77.6%78.2%Depulation by SexMales10,23112,97214,254Females10,88213,75515,024Depulation by SexMales10,37513,12414,422Females11,01313,88015,161Depulation by SexMales11,01313,88015,161D17 Population by Sex10,58913,37414,707                                                                                                                                                                                                                                                                                                                                                                                                                                                                                                                                                                                                                                                                                                                                                                                                                                                                             |                        |               |               |               |
| 75 - 844.8%4.6%4.5%85 +2.0%1.9%1.9%18 +77.5%77.6%78.2%2010 Population by SexUUMales10,23112,97214,254Females10,88213,75515,0242012 Population by SexUUMales10,37513,12414,422Females11,01313,88015,1612017 Population by SexUUUMales10,58913,37414,707                                                                                                                                                                                                                                                                                                                                                                                                                                                                                                                                                                                                                                                                                                                                                                                                                                                                                                                  |                        |               |               |               |
| 85 +2.0%1.9%1.9%18 +77.5%77.6%78.2%2010 Population by SexMales10,23112,97214,254Females10,88213,75515,0242012 Population by SexMales10,37513,12414,422Females11,01313,88015,1612017 Population by SexMales10,58913,37414,707                                                                                                                                                                                                                                                                                                                                                                                                                                                                                                                                                                                                                                                                                                                                                                                                                                                                                                                                            |                        |               |               |               |
| 18 +       77.5%       77.6%       78.2%         2010 Population by Sex       10,231       12,972       14,254         Males       10,882       13,755       15,024         2012 Population by Sex       10,375       13,124       14,422         Males       10,375       13,124       14,422         Females       11,013       13,880       15,161         2017 Population by Sex       10,589       13,374       14,707                                                                                                                                                                                                                                                                                                                                                                                                                                                                                                                                                                                                                                                                                                                                             |                        |               |               |               |
| 2010 Population by Sex       10,231       12,972       14,254         Males       10,882       13,755       15,024         Females       10,875       13,124       14,422         Males       10,375       13,124       14,422         Females       11,013       13,880       15,161         2017 Population by Sex       5       5       14,707         Males       10,589       13,374       14,707                                                                                                                                                                                                                                                                                                                                                                                                                                                                                                                                                                                                                                                                                                                                                                  |                        |               |               |               |
| Males       10,231       12,972       14,254         Females       10,882       13,755       15,024         2012 Population by Sex       10,375       13,124       14,422         Males       10,375       13,880       15,161         2017 Population by Sex       10,589       13,374       14,707                                                                                                                                                                                                                                                                                                                                                                                                                                                                                                                                                                                                                                                                                                                                                                                                                                                                    |                        | 77.5%         | 77.6%         | 78.2%         |
| Females         10,882         13,755         15,024           2012 Population by Sex                                                                                                                                                                                                                                                                                                                                                                                                                                                                                                                                                                                                                                                                                                                                                                                                                                                                                                                                                                                                                                                                                   |                        |               |               |               |
| 2012 Population by Sex         10,375         13,124         14,422           Males         10,375         13,880         15,161           Females         11,013         13,880         15,161           2017 Population by Sex         V         V         V           Males         10,589         13,374         14,707                                                                                                                                                                                                                                                                                                                                                                                                                                                                                                                                                                                                                                                                                                                                                                                                                                             |                        |               |               |               |
| Males         10,375         13,124         14,422           Females         11,013         13,880         15,161           2017 Population by Sex         Nales         10,589         13,374         14,707                                                                                                                                                                                                                                                                                                                                                                                                                                                                                                                                                                                                                                                                                                                                                                                                                                                                                                                                                           |                        | 10,882        | 13,755        | 15,024        |
| Females         11,013         13,880         15,161           2017 Population by Sex         10,589         13,374         14,707                                                                                                                                                                                                                                                                                                                                                                                                                                                                                                                                                                                                                                                                                                                                                                                                                                                                                                                                                                                                                                      |                        |               |               |               |
| 2017 Population by Sex         10,589         13,374         14,707                                                                                                                                                                                                                                                                                                                                                                                                                                                                                                                                                                                                                                                                                                                                                                                                                                                                                                                                                                                                                                                                                                     |                        |               |               |               |
| Males 10,589 13,374 14,707                                                                                                                                                                                                                                                                                                                                                                                                                                                                                                                                                                                                                                                                                                                                                                                                                                                                                                                                                                                                                                                                                                                                              |                        | 11,013        | 13,880        | 15,161        |
|                                                                                                                                                                                                                                                                                                                                                                                                                                                                                                                                                                                                                                                                                                                                                                                                                                                                                                                                                                                                                                                                                                                                                                         |                        |               |               |               |
| Females 11,274 14,180 15,496                                                                                                                                                                                                                                                                                                                                                                                                                                                                                                                                                                                                                                                                                                                                                                                                                                                                                                                                                                                                                                                                                                                                            |                        |               |               |               |
|                                                                                                                                                                                                                                                                                                                                                                                                                                                                                                                                                                                                                                                                                                                                                                                                                                                                                                                                                                                                                                                                                                                                                                         | Females                | 11,274        | 14,180        | 15,496        |