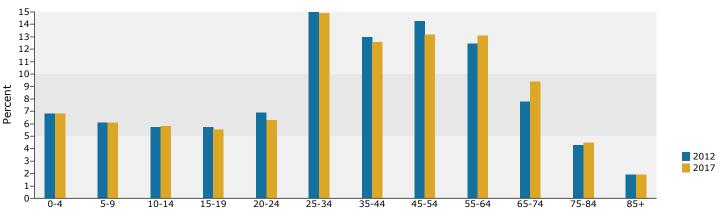

Vinton 852 Cord -, Vinton, VA, 24179 Drive Time: 9 minutes

Latitude: 37.2732 Longitude: -79.88619

| 2010 Population by Age                                                                                                                                                                                                                                                                                                                                                                                                                                                                                                                                                                                                                                                                                                                                                                                                                                                                                                                                                                                                                                                                                                                                                  |                        | 0 - 7 minutes | 0 - 8 minutes | 0 - 9 minutes |
|-------------------------------------------------------------------------------------------------------------------------------------------------------------------------------------------------------------------------------------------------------------------------------------------------------------------------------------------------------------------------------------------------------------------------------------------------------------------------------------------------------------------------------------------------------------------------------------------------------------------------------------------------------------------------------------------------------------------------------------------------------------------------------------------------------------------------------------------------------------------------------------------------------------------------------------------------------------------------------------------------------------------------------------------------------------------------------------------------------------------------------------------------------------------------|------------------------|---------------|---------------|---------------|
| Total         21,112         26,272         29,277           0 - 4         6,5%         7,0%         6.9%           5 - 9         6,3%         6,3%         6,3%           10 - 14         6,3%         6,3%         6,3%           15 - 24         12,4%         12,5%         12,8%           35 - 44         13,5%         13,4%         13,4%           45 - 54         12,4%         12,1%         12,0%           65 - 74         7,8%         7,4%         7,3%           75 - 84         4,6%         4,4%         4,3%           85 +         1,8%         1,8%         1,8%           18 +         77,0%         77,1%         77,6%           70 - 4         6,6%         6,5%         6,8%           10 - 14         6,2%         5,9%         5,7%           10 - 14         6,2%         5,9%         5,7%           10 - 14         6,2%         5,9%         5,7%           10 - 14         6,2%         5,9%         5,7%           10 - 14         6,2%         5,9%         5,7%           10 - 14         6,2%         6,9%         6,8%           10 - 14         12,3%                                                                            | 2010 Population by Age |               |               |               |
| 5 - 9       6.3%       6.3%       6.2%         10 - 14       6.3%       6.0%       5.8%         15 - 24       12.4%       12.5%       12.8%         35 - 44       13.3%       13.4%       14.8%         35 - 54       13.6%       14.4%       14.3%         45 - 54       12.4%       12.1%       12.0%         65 - 74       7.6%       7.4%       7.3%         75 - 84       4.6%       4.4%       4.3%         85 +       1.8%       1.8%       1.8%         18 +       7.70%       77.5%       7.6%         70 - 4       6.6%       6.9%       6.8%         0 - 4       6.6%       6.9%       6.8%         10 - 14       6.2%       5.9%       5.7%         10 - 14       6.2%       5.9%       5.7%         10 - 14       6.2%       5.9%       5.9%       5.9%         5 - 5       12.3%       12.6%       12.6%       12.6%         10 - 14       6.2%       5.9%       5.9%       5.9%       5.9%       5.9%       5.9%       5.9%       5.9%       5.9%       5.9%       5.9%       5.9%       5.9%       6.0%       6.0%                                                                                                                                      |                        | 21,112        | 26,727        | 29,277        |
| 10 - 14       6.3%       6.0%       5.8%         15 - 24       12.4%       12.5%       12.8%         25 - 34       13.8%       14.5%       14.8%         35 - 44       13.6%       13.4%       13.4%         45 - 54       12.4%       12.1%       12.0%         55 - 64       12.4%       12.1%       12.0%         65 - 74       7.8%       7.4%       7.3%         75 - 84       4.6%       4.4%       4.3%         85 +       1.8%       1.8%       1.8%       1.8%         13 +       77.0%       77.1%       77.6%         2012 Population by Age       21.391       27.004       29.581         0 - 4       6.6%       6.9%       6.8%         5 - 9       6.3%       6.3%       6.1%         15 - 24       12.3%       12.6%       12.6%         15 - 24       13.1%       13.0%       13.0%         35 - 44       13.1%       13.0%       13.0%         35 - 44       13.1%       13.0%       13.0%         65 - 74       8.4%       8.9%       7.8%         75 - 84       4.6%       4.4%       4.3%         65 - 74                                                                                                                                          | 0 - 4                  | 6.6%          | 7.0%          | 6.9%          |
| 15 - 24       12.4%       12.5%       12.8%         25 - 34       13.5%       13.4%       14.6%         35 - 44       13.5%       13.4%       13.4%         45 - 54       12.4%       12.1%       12.0%         55 - 64       12.4%       12.1%       12.0%         75 - 84       4.6%       4.4%       4.3%         85 +       1.8%       1.8%       1.8%         85 +       1.8%       1.8%       1.8%         18 +       7.0%       77.1%       77.6%         7012 Population by Age       71.3%       6.6%       6.9%       6.8%         10 - 1       6.2%       5.9%       6.3%       6.1%         10 - 14       6.2%       5.9%       5.7%       12.2%       12.3%       12.6%         15 - 24       12.2%       12.3%       12.6%       13.0%       13.0%       13.0%       13.0%       13.0%       13.0%       13.0%       13.0%       13.0%       13.0%       13.0%       13.0%       13.0%       13.0%       15.5%       14.6%       14.3%       14.3%       14.2%       14.3%       14.2%       14.3%       14.2%       14.3%       14.2%       14.3%       14.2%       14.3%                                                                                | 5 - 9                  | 6.3%          | 6.3%          | 6.2%          |
| 25 - 34       13.8%       14.5%       13.4%         35 - 64       13.6%       13.4%       13.4%         45 - 54       14.6%       14.7%       14.8%         65 - 74       2.8%       7.4%       2.3%         75 - 84       4.6%       4.4%       4.3%         85 +       1.8%       1.8%       1.8%         75 - 84       4.6%       6.3%       6.3%         75 - 84       6.6%       6.9%       6.8%         18 +       7.7.0%       7.7.6%       7.9%         70 - 4       6.6%       6.9%       6.8%         10 - 4       6.6%       6.9%       6.8%         15 - 5       6.3%       6.3%       6.1%         10 - 14       6.2%       5.9%       5.7%         15 - 24       12.2%       12.3%       12.6%         25 - 34       13.1%       13.0%       13.0%         35 - 64       12.9%       12.5%       12.5%         65 - 74       8.4%       8.0%       7.8%         75 - 84       4.6%       4.4%       4.3%         65 + 74       1.9%       12.5%       12.5%         70 Total       7.9%       7.2% <t< td=""><td>10 - 14</td><td>6.3%</td><td>6.0%</td><td>5.8%</td></t<>                                                                                 | 10 - 14                | 6.3%          | 6.0%          | 5.8%          |
| 35 - 44       13.5%       13.4%       13.4%         45 - 54       12.4%       14.7%       12.1%         55 - 64       12.4%       12.1%       12.0%         65 - 74       7.8%       7.4%       7.3%         75 - 84       4.6%       4.4%       4.3%         85 +       1.8%       1.8%       1.8%         85 +       7.0%       77.1%       77.6%         2012 Population by Age       27.004       29.581         0 - 4       6.6%       6.5%       6.5%         0 - 4       6.2%       5.5%       6.8%         10 - 14       6.2%       5.5%       6.8%         15 - 24       12.2%       12.3%       12.6%         25 - 34       13.1%       13.0%       13.0%         45 - 54       12.9%       12.6%       12.5%         65 - 74       8.4%       8.0%       7.8%         75 - 84       4.6%       4.4%       4.3%         65 - 74       8.4%       6.0%       6.8%         75 - 84       12.9%       12.6%       12.5%         75 - 84       6.5%       6.9%       6.8%         75 - 9       6.2%       6.2%       6.1                                                                                                                                          | 15 - 24                | 12.4%         | 12.5%         | 12.8%         |
| 45 - 54       14.6%       14.7%       14.8%         55 - 64       12.4%       12.1%       12.0%         65 - 74       2.8%       7.4%       7.3%         75 - 84       4.6%       4.4%       4.3%         85 +       1.8%       1.8%       1.8%         18 +       77.0%       77.1%       77.6%         2012 Population by Age       1       1       1.8%       1.8%         15 - 5       6.5%       6.5%       6.8%       6.8%       6.8%       6.8%       6.8%       6.8%       6.8%       6.8%       6.8%       6.8%       6.8%       6.8%       6.8%       6.8%       6.8%       6.8%       6.8%       6.8%       6.8%       6.8%       6.8%       6.8%       6.8%       6.8%       6.8%       6.8%       6.8%       6.8%       6.8%       6.8%       6.8%       6.8%       6.8%       6.8%       6.8%       6.8%       6.8%       6.8%       6.8%       6.8%       6.8%       6.8%       6.8%       6.8%       6.8%       6.8%       6.8%       6.8%       6.8%       6.8%       6.8%       6.8%       6.8%       6.8%       6.8%       6.8%       6.8%       6.8%       6.8%       6.8%       6.8% <td>25 - 34</td> <td>13.8%</td> <td>14.5%</td> <td>14.8%</td> | 25 - 34                | 13.8%         | 14.5%         | 14.8%         |
| 55 - 64       12.4%       12.1%       12.0%         65 - 74       7.8%       7.4%       7.3%         75 - 84       4.6%       4.4%       4.3%         85 +       1.8%       1.8%       1.8%         85 +       1.8%       1.8%       1.8%         18 +       77.0%       77.1%       77.6%         2012 Population by Age       12.301       27.004       29.581         0 - 4       6.6%       6.9%       6.8%         5 - 9       6.3%       6.3%       6.3%       6.1%         10 - 14       6.2%       12.3%       12.6%       12.6%       13.0%       13.0%         15 - 24       12.2%       12.3%       14.6%       14.0%       14.3%       13.0%       13.0%       13.0%       13.0%       13.0%       13.0%       13.0%       13.0%       14.3%       14.3%       13.0%       13.0%       13.0%       13.0%       13.0%       13.0%       13.0%       13.0%       13.0%       13.0%       13.0%       13.0%       13.0%       13.0%       13.0%       13.0%       13.0%       13.0%       13.0%       13.0%       13.0%       13.0%       13.0%       13.0%       13.0%       13.0%       13.0%                                                                | 35 - 44                | 13.5%         | 13.4%         | 13.4%         |
| 65 - 74       7,8%       7,4%       7,3%         75 - 84       4.6%       4.4%       4.3%         85 +       1.8%       1.8%       1.8%         18 +       77.0%       77.0%       77.0%         2012 Population by Age       71.3%       77.0%       77.0%         Total       6.6%       6.9%       6.8%         5 - 9       6.3%       6.3%       6.1%         10 - 14       6.2%       5.9%       5.7%         15 - 24       12.2%       12.3%       12.6%         25 - 34       13.8%       14.6%       15.0%         35 - 5.4       12.9%       12.6%       12.5%         35 - 5.4       12.9%       12.6%       12.5%         65 - 74       8.4%       8.0%       7.8%         75 - 84       19%       1.8%       1.9%         18 +       77.3%       1.8%       1.9%         18 +       77.3%       6.8%       5.9%         6.5 - 74       8.4%       6.3%       6.8%         18 +       77.3%       1.8%       1.9%         18 +       77.3%       1.8%       1.9%         18 +       7.3%       1.1%                                                                                                                                                          | 45 - 54                | 14.6%         | 14.7%         | 14.8%         |
| 75 - 84       4.6%       4.4%       4.3%         85 +       1.8%       1.8%       1.8%         18 +       77.0%       77.6%         2012 Population by Age       -       -       -         Total       6.6%       6.9%       6.8%         0 - 4       6.2%       5.9%       5.7%         10 - 14       6.2%       5.9%       5.7%         15 - 24       12.2%       12.3%       12.6%         25 - 34       13.1%       13.0%       13.0%         35 - 44       13.1%       13.0%       13.0%         45 - 54       12.9%       12.6%       12.5%         65 - 74       8.4%       8.0%       7.8%         65 - 74       19.9%       12.6%       12.5%         65 - 74       8.0%       7.8%       19.5%         70 - 4       6.5%       6.9%       6.8%         75 - 84       19.9%       1.8%       1.9%         18 +       7.73%       7.74%       7.80%         2017 Population by Age       11.3%       11.1%       1.1%         16 - 14       6.5%       6.9%       6.8%       6.8%         5 - 9       6.2%       6.9%<                                                                                                                                          | 55 - 64                | 12.4%         | 12.1%         | 12.0%         |
| 85 +     1.8%     1.8%     1.8%       18 +     77.0%     77.6%       2012 Population by Age     77.0%     77.6%       Total     21.391     27.004     29.581       0 - 4     6.6%     6.9%     6.8%       5 - 9     6.3%     6.3%     6.1%       10 - 14     6.2%     5.9%     5.7%       15 - 24     12.2%     12.3%     12.6%       25 - 34     13.8%     14.6%     15.0%       35 - 44     13.1%     13.0%     13.0%       45 - 54     14.1%     14.2%     14.3%       65 - 74     8.4%     8.0%     7.8%       65 - 74     8.4%     6.0%     6.8%       65 - 74     8.6%     6.9%     6.6%       75 - 84     4.6%     4.4%     4.3%       85 +     12.9%     1.8%     1.9%       18 +     77.3%     77.4%     78.0%       2017 Population by Age     7     7.4%     6.8%       10 - 14     6.3%     6.0%     6.8%       5 - 9     6.2%     6.1%     6.1%       5 - 5     6.2%     6.1%     6.1%       6.5%     6.2%     6.1%     6.1%       5 - 5     6.2%     6.1%     6.                                                                                                                                                                                          | 65 - 74                | 7.8%          | 7.4%          | 7.3%          |
| 18 +     77.9%     77.1%     77.6%       2012 Population by Age         Total     21,391     27,004     29,581       0 - 4     6.6%     6.9%     6.8%       5 - 9     6.3%     6.3%     6.1%       10 - 14     6.2%     5.2%     12.6%       25 - 34     13.8%     14.6%     15.0%       35 - 44     13.1%     13.0%     13.0%       45 5 - 54     12.9%     12.5%     12.5%       55 - 64     13.9%     12.6%     12.5%       65 - 74     8.4%     4.3%     4.3%       75 - 84     12.9%     1.8%     1.9%       76 a     1.8%     4.6%     4.4%     4.3%       85 +     1.9%     1.8%     1.9%     1.8%       76 a     2.0%     6.5%     6.9%     6.8%       65 - 9     6.5%     6.9%     6.1%       10 - 14     6.5%     6.2%     6.1%       10 - 14     6.5%     6.9%     6.8%       5 - 9     6.5%     6.9%     6.1%       10 - 14     6.3%     6.1%     1.1%       11 - 14     13.7%     11.5%     11.8%       12 - 5     34     13.1%     13.2%                                                                                                                                                                                                                  | 75 - 84                | 4.6%          | 4.4%          | 4.3%          |
| 2012 Population by Age           Total         21,391         27,004         29,581           0 - 4         6.6%         6.9%         6.9%           5 - 9         6.3%         6.3%         6.1%           10 - 14         6.2%         5.9%         5.7%           15 - 24         12.2%         12.3%         12.6%           25 - 34         13.1%         13.0%         13.0%           35 - 54         14.1%         14.2%         14.3%           45 - 54         14.1%         14.2%         14.3%           65 - 74         8.4%         8.0%         7.8%           65 - 74         1.9%         1.9%         1.9%           85 +         1.9%         1.9%         1.9%           18 +         7.73%         7.7.4%         78.0%           70tal         6.5%         6.9%         6.8%           5 - 9         6.2%         6.2%         6.1%           10 - 14         6.3%         6.0%         5.8%           10 - 14         6.3%         6.9%         6.8%           5 - 5         6.2%         6.2%         6.1%           5 - 54         13.3%         13.2%         13.1%                                                                          | 85 +                   | 1.8%          | 1.8%          | 1.8%          |
| Total       21,391       27,004       29,811         0 - 4       6.6%       6.9%       6.8%         5 - 9       6.3%       6.1%         10 - 14       6.2%       5.9%       5.7%         25 - 34       12.2%       12.3%       12.6%         25 - 34       13.8%       14.6%       15.0%         35 - 44       13.1%       13.0%       13.0%         45 - 54       12.9%       12.6%       7.8%         65 - 74       8.4%       8.0%       7.8%         75 - 84       4.6%       4.4%       4.3%         85 +       1.9%       1.8%       1.9%         70tal       2.6%       6.3%       6.8%         0 - 4       6.5%       6.9%       6.8%         10 - 14       6.5%       6.9%       6.8%         10 - 14       6.3%       6.0%       5.8%         10 - 14       6.3%       6.0%       5.8%         10 - 14       6.3%       6.0%       5.8%         10 - 14       6.3%       6.0%       5.8%         10 - 14       6.2%       6.2%       6.2%       6.3%         12 - 54       11.3%       11.8%       14.9% <td>18 +</td> <td>77.0%</td> <td>77.1%</td> <td>77.6%</td>                                                                                           | 18 +                   | 77.0%         | 77.1%         | 77.6%         |
| 0 - 4       6.6%       6.9%       6.8%         5 - 9       6.3%       6.3%       6.1%         10 - 14       6.2%       5.9%       5.7%         15 - 24       12.2%       12.3%       12.6%         25 - 34       13.1%       13.0%       13.0%         35 - 44       13.1%       14.2%       14.3%         45 - 54       14.1%       14.2%       14.3%         65 - 74       8.4%       8.0%       7.8%         75 - 84       4.6%       4.4%       4.3%         85 +       1.9%       1.8%       1.9%         18 +       77.3%       77.4%       78.0%         2017 Population by Age       1       9%       6.8%         5 - 9       6.2%       6.2%       6.1%         10 - 14       6.3%       6.0%       5.8%         15 - 24       11.3%       11.5%       11.8%         15 - 54       13.5%       13.2%       13.1%       13.2%         35 - 44       12.7%       12.6%       4.5%       9.4%         65 - 74       13.5%       13.2%       13.1%       13.2%         15 - 54       13.5%       13.2%       13.1%       13.2% </td <td>2012 Population by Age</td> <td></td> <td></td> <td></td>                                                                 | 2012 Population by Age |               |               |               |
| 5 - 9       6.3%       6.3%       6.1%         10 - 14       6.2%       5.9%       5.7%         15 - 24       2.2%       12.3%       12.6%         25 - 34       13.8%       14.6%       15.0%         35 - 44       13.1%       13.0%       13.0%         45 - 54       14.1%       14.2%       14.3%         55 - 64       12.9%       12.6%       12.5%         65 - 74       8.4%       8.0%       7.8%         75 - 84       4.6%       4.4%       4.3%         85 +       1.9%       1.8%       1.9%         18 +       77.3%       77.4%       78.0%         2017 Population by Age       1       1.9%       1.8%         15 - 24       11.3%       1.5%       1.8%         15 - 24       11.3%       1.5%       1.8%         55 - 64       13.0%       13.1%       13.2%         55 - 64       13.0%       13.1%       13.2%         55 - 64       13.0%       13.1%       13.2%         55 - 64       13.0%       1.9%       9.4%         65 + 7       1.9%       1.9%       1.9%         55 - 64       10.231                                                                                                                                                 | Total                  | 21,391        | 27,004        | 29,581        |
| 10 - 14       6.2%       5.9%       5.7%         15 - 24       12.2%       12.3%       12.6%         25 - 34       13.1%       13.0%       13.0%         35 - 44       13.1%       13.0%       13.0%         45 - 54       12.9%       12.6%       12.5%         65 - 74       8.4%       8.0%       7.8%         65 - 74       8.4%       8.0%       7.8%         75 - 84       1.9%       1.8%       1.9%         85 +       1.9%       1.8%       1.9%         18 +       77.3%       77.4%       78.0%         01 - 14       6.5%       6.9%       6.8%         10 - 14       6.3%       6.0%       5.8%         15 - 24       11.3%       11.5%       11.8%         10 - 14       6.3%       6.0%       5.8%         15 - 24       13.7%       14.5%       14.9%         35 - 44       12.7%       12.6%       12.6%         45 - 54       13.0%       13.1%       13.2%       13.1%         55 - 64       13.5%       13.2%       13.1%       13.2%       13.1%         65 - 74       0.011%       9.6%       9.4%       4.5% <td>0 - 4</td> <td>6.6%</td> <td>6.9%</td> <td>6.8%</td>                                                                            | 0 - 4                  | 6.6%          | 6.9%          | 6.8%          |
| 15 - 24       12.2%       12.3%       12.6%         25 - 34       13.8%       14.6%       15.0%         35 - 44       13.1%       13.0%       13.0%         45 - 54       14.1%       14.2%       14.3%         55 - 64       12.9%       12.6%       7.8%         65 - 74       8.4%       8.0%       7.3%         75 - 84       4.6%       4.4%       4.3%         85 +       1.9%       1.8%       1.9%         18 +       77.3%       77.4%       78.0203         0 - 4       6.5%       6.9%       6.8%         5 - 9       6.2%       6.2%       6.1%         10 - 14       6.3%       6.0%       5.8%         15 - 24       13.3%       11.5%       11.8%         10 - 14       6.3%       6.0%       5.8%         15 - 24       13.3%       11.3%       11.8%         25 - 34       13.0%       13.1%       13.2%         13 - 5 - 64       13.0%       13.1%       13.2%         55 - 64       13.5%       13.2%       13.1%         65 - 74       2.0%       1.9%       1.9%         18 +       7.5%       7.5%                                                                                                                                               | 5 - 9                  | 6.3%          | 6.3%          | 6.1%          |
| 25 - 34       13.8%       14.6%       15.0%         35 - 44       13.1%       13.0%       13.0%         45 - 54       12.9%       12.6%       12.5%         55 - 64       12.9%       12.6%       12.5%         65 - 74       8.4%       8.0%       7.8%         75 - 84       4.6%       4.4%       4.3%         85 +       1.9%       1.8%       1.9%         18 +       7.7%       77.4%       7.80%         OT       6.5%       6.2%       6.5%         10 - 1       6.5%       6.9%       6.8%         5 - 5       6.2%       6.2%       6.1%         10 - 14       6.3%       6.0%       5.8%         15 - 24       11.3%       11.5%       11.8%         15 - 24       13.1%       12.5%       12.6%         35 - 44       12.5%       13.2%       13.1%         55 - 64       13.0%       13.2%       13.1%         65 - 74       10.1%       9.6%       9.4%         65 - 74       10.1%       9.6%       9.4%         65 - 74       10.82%       13.2%       15.2%         7010 Population by Sex       10.231 <td< td=""><td></td><td>6.2%</td><td>5.9%</td><td>5.7%</td></td<>                                                                              |                        | 6.2%          | 5.9%          | 5.7%          |
| 35 - 44       13.1%       13.0%       13.0%         45 - 54       14.1%       14.2%       14.3%         55 - 64       12.9%       12.6%       12.5%         65 - 74       8.4%       8.0%       7.8%         75 - 84       4.6%       4.4%       4.3%         85 +       1.9%       1.8%       1.9%         18 +       77.3%       77.4%       78.0%         Total       21,864       27,555       30,003         0 - 4       6.5%       6.9%       6.8%         5 - 9       6.2%       6.1%       5.8%         10 - 14       6.3%       6.0%       5.8%         11 - 14       6.3%       6.0%       5.8%         15 - 24       13.7%       14.5%       14.9%         35 - 44       12.7%       12.6%       12.6%         35 - 44       12.7%       12.6%       13.2%         35 - 564       13.5%       13.2%       13.1%         65 - 74       2.0%       1.9%       4.5%         85 +       2.0%       1.9%       1.8%         7 - 584       2.0%       1.9%       1.8%         85 +       2.0%       1.9%                                                                                                                                                           | 15 - 24                | 12.2%         | 12.3%         | 12.6%         |
| 45 · 54       14.1%       14.2%       14.3%         55 · 64       12.9%       12.6%       12.5%         65 · 74       8.4%       8.0%       7.8%         75 · 84       4.6%       4.4%       4.3%         85 +       1.9%       1.8%       1.9%         18 +       77.3%       77.4%       78.0%         2017 Population by Age       11.3%       1.9%       6.5%         0 · 4       6.5%       6.9%       6.8%         5 · 9       6.2%       6.2%       6.1%         10 · 14       6.3%       6.0%       5.8%         15 · 24       11.3%       11.5%       11.8%         25 · 34       13.7%       14.5%       14.9%         35 · 64       13.0%       13.1%       13.2%         55 · 64       13.0%       13.1%       13.2%         65 · 74       0.1%       9.6%       9.4%         75 · 84       4.8%       4.6%       4.5%         85 +       2.0%       1.9%       1.9%         18 +       7.5%       77.6%       78.2%         7010 Population by Sex       10.375       13.124       14.422         Females       10.375 <td></td> <td>13.8%</td> <td>14.6%</td> <td>15.0%</td>                                                                              |                        | 13.8%         | 14.6%         | 15.0%         |
| 55 - 64       12.9%       12.6%       12.5%         65 - 74       8.4%       8.0%       7.8%         75 - 84       4.6%       4.4%       4.3%         85 +       1.9%       1.8%       1.9%         18 +       7.3%       77.4%       78.0%         2017 Population by Age       7.8%       6.9%       6.8%         0 - 4       6.5%       6.9%       6.8%         5 - 9       6.2%       6.2%       6.1%         10 - 14       6.3%       6.0%       5.8%         15 - 24       11.3%       11.5%       11.8%         25 - 34       13.7%       14.5%       14.9%         35 - 44       13.0%       13.1%       13.2%         65 - 74       10.1%       9.6%       9.4%         75 - 84       10.1%       9.6%       9.4%         75 - 84       2.0%       1.9%       1.9%         18 +       7.5%       77.6%       78.2%         75 - 84       2.0%       1.9%       1.9%         18 +       7.5%       77.6%       78.2%         75 - 84       10.231       12.972       14.254         76.8%       10.231       12.972 <td>35 - 44</td> <td>13.1%</td> <td>13.0%</td> <td>13.0%</td>                                                                               | 35 - 44                | 13.1%         | 13.0%         | 13.0%         |
| 65 - 74       8.4%       8.0%       7.8%         75 - 84       4.6%       4.4%       4.3%         85 +       1.9%       1.8%       1.9%         85 +       1.9%       1.8%       1.9%         18 +       77.3%       77.4%       78.0%         2017 Population by Age       21,864       27,555       30,203         0 - 4       6.5%       6.9%       6.8%         5 - 9       6.2%       6.2%       6.1%         10 - 14       6.3%       6.0%       5.8%         15 - 24       11.3%       11.5%       11.8%         25 - 34       13.7%       14.5%       14.9%         35 - 44       12.7%       12.6%       12.6%         45 - 54       13.0%       13.1%       13.2%         55 - 64       13.0%       13.1%       13.2%         65 - 74       10.1%       9.6%       9.4%         75 - 84       4.8%       4.6%       4.5%         85 +       2.0%       19.9%       19.9%         18 +       77.5%       77.6%       78.2%         2010 Population by Sex       10,375       13,124       14,254         Females       10,375<                                                                                                                                 | 45 - 54                | 14.1%         | 14.2%         | 14.3%         |
| 75 - 84       4.6%       4.4%       4.3%         85 +       1.9%       1.8%       1.9%         18 +       77.3%       77.4%       78.0%         21 Population by Age       21,864       27,555       30,203         0 - 4       6.5%       6.9%       6.8%         5 - 9       6.2%       6.2%       6.1%         10 - 14       6.3%       6.0%       5.8%         15 - 24       11.3%       11.5%       11.8%         25 - 34       13.7%       14.5%       14.9%         35 - 44       12.7%       12.6%       13.1%         45 - 54       13.3%       13.1%       13.2%         55 - 64       13.5%       13.1%       13.9%         45 - 54       10.1%       9.6%       9.4%         55 - 64       13.5%       13.1%       1.9%         65 - 74       10.1%       9.6%       9.4%         75 - 84       4.8%       4.6%       4.5%         85 +       10.82       13.75       12.6%         18 +       77.5%       77.6%       78.2%         7010 Population by Sex       10.82       13.124       14.22         Females       10.3                                                                                                                                 | 55 - 64                | 12.9%         | 12.6%         | 12.5%         |
| 85 +       1.9%       1.8%       1.9%         18 +       77.3%       77.4%       78.0%         2017 Population by Age          77.4%       78.0%         2017 Population by Age        21,864       27,555       30,203         0 - 4       6.5%       6.9%       6.8%       6.8%       6.2%       6.1%         10 - 14       6.3%       6.0%       5.8%       6.1%       11.3%       11.8%       14.9%         15 - 24       11.3%       11.5%       11.8%       14.9%       35.44       12.6%       12.6%       12.6%         35 - 44       13.7%       13.1%       13.2%       13.1%       13.2%       13.1%         45 - 54       13.5%       13.2%       13.1%       13.2%       13.1%       13.2%       13.1%       13.2%       13.1%       13.2%       13.1%       14.5%       14.5%       14.5%       14.5%       14.5%       14.5%       14.5%       14.5%       14.5%       14.5%       14.5%       14.5%       14.5%       15.5%       15.54       15.54       15.5%       15.5%       15.5%       15.5%       15.5%       15.5%       15.024       15.024       15.024       15.024       1                                                                 |                        | 8.4%          | 8.0%          | 7.8%          |
| 18 +       77.3%       77.4%       78.0%         2017 Population by Age <td></td> <td></td> <td></td> <td></td>                                                                                                                                                                                                                                                                                                                                                                                                                                                                                                                                                                                                                                                                                                                                                                                                                                                                                                                                                                                                                                                         |                        |               |               |               |
| 2017 Population by Age           Total         21,864         27,555         30,203           0 - 4         6.5%         6.9%         6.8%           5 - 9         6.2%         6.2%         6.1%           10 - 14         6.3%         6.0%         5.8%           15 - 24         11.3%         11.5%         11.8%           25 - 34         13.7%         14.5%         14.9%           35 - 44         12.7%         12.6%         12.6%           45 - 54         13.0%         13.1%         13.2%           55 - 64         13.5%         13.2%         13.1%           65 - 74         10.1%         9.6%         9.4%           75 - 84         4.8%         4.6%         4.5%           85 +         2.0%         1.9%         1.9%           18 +         7.05%         7.76%         7.6%           2010 Population by Sex         10,231         12,972         14,254           Females         10,375         13,124         14,254           Females         10,375         13,124         14,422           Total         10,375         13,124         14,422           Females         10,589                                                       | 85 +                   | 1.9%          | 1.8%          | 1.9%          |
| Total       21,864       27,555       30,203         0 - 4       6.5%       6.9%       6.8%         5 - 9       6.2%       6.2%       6.1%         10 - 14       6.3%       6.0%       5.8%         15 - 24       11.3%       11.5%       11.8%         25 - 34       13.7%       14.5%       14.9%         35 - 44       12.7%       12.6%       12.6%         45 - 54       13.0%       13.1%       13.2%         55 - 64       13.5%       13.2%       13.1%         65 - 74       10.1%       9.6%       9.4%         75 - 84       4.8%       4.6%       4.5%         85 +       2.0%       1.9%       1.9%         18 +       7.05%       77.6%       78.2%         701 Oppulation by Sex       10,231       12,972       14,254         Females       10,235       13,755       15,024         74       10.382       13,755       15,024         75 - 84       10,375       13,124       14,254         75 - 84       10,375       13,124       14,254         75 - 84       10,375       13,124       14,254         75 - 84                                                                                                                                    | 18 +                   | 77.3%         | 77.4%         | 78.0%         |
| 0 - 4       6.5%       6.9%       6.8%         5 - 9       6.2%       6.1%         10 - 14       6.3%       6.0%       5.8%         15 - 24       11.3%       11.5%       11.8%         25 - 34       13.7%       14.5%       14.9%         35 - 44       12.7%       12.6%       12.6%         45 - 54       13.0%       13.1%       13.2%         55 - 64       13.5%       13.2%       13.1%         65 - 74       10.1%       9.6%       9.4%         65 - 74       10.1%       9.6%       9.4%         75 - 84       4.6%       4.5%       4.5%         85 +       2.0%       1.9%       1.9%         18 +       77.5%       77.6%       78.2%         2010 Population by Sex       10.281       12.972       14.254         Females       10.231       12.972       14.254         7emales       10.1375       13.124       14.422         7emales       13.013       13.880       15.161         2012 Population by Sex       11.013       13.880       15.161         2017 Population by Sex       11.013       13.880       15.161         2017                                                                                                                |                        |               |               |               |
| 5 - 9       6.2%       6.2%       6.1%         10 - 14       6.3%       6.0%       5.8%         11 5 - 24       11.3%       11.5%       11.8%         25 - 34       13.7%       14.5%       14.9%         35 5 - 44       12.7%       12.6%       12.6%         45 - 54       13.0%       13.1%       13.2%         55 - 64       13.5%       13.2%       13.1%         65 - 74       0.1%       9.6%       9.4%         75 - 84       4.8%       4.6%       4.5%         85 +       2.0%       1.9%       1.9%         18 +       77.5%       77.6%       78.2%         2010 Population by Sex       10,231       12.972       14.254         Females       10,235       13.124       14.252         7Emales       10,375       13.124       14.252         7Emales       10,375       13.124       14.422         Males       10,375       13.18,80       15.024         2017 Population by Sex       11.013       13.80       15.024         Males       10,375       13.124       14.422         Females       10,175       13.324       14.707 <td></td> <td></td> <td></td> <td></td>                                                                             |                        |               |               |               |
| 10 - 146.3%6.0%5.8%15 - 2411.3%11.5%11.8%25 - 3413.7%14.5%14.9%35 - 4412.7%12.6%12.6%45 - 5413.0%13.1%13.2%55 - 6413.0%13.1%13.2%65 - 7410.1%9.6%9.4%75 - 844.8%4.6%4.5%85 +2.0%1.9%1.9%18 +77.5%77.6%78.2%Z010 Population by SexMales10,23112.97214,254Females10,37513,12414,422Females10,37513,12414,422Females11,01313,88015,161Z017 Population by SexMales10,37513,12414,422Females10,37513,12414,422Females10,37513,13414,422Females10,58913,37414,707                                                                                                                                                                                                                                                                                                                                                                                                                                                                                                                                                                                                                                                                                                             |                        |               |               |               |
| 15 - 2411.3%11.5%11.8%25 - 3413.7%14.5%14.9%35 - 4412.7%12.6%12.6%45 - 5413.0%13.1%13.2%55 - 6413.5%32.0%13.1%65 - 7410.1%9.6%9.4%75 - 844.8%4.6%4.5%85 +2.0%1.9%1.9%18 +77.5%77.6%78.2%Males10,23112.97214.254Females10,23112.97214.254Females10,37513,12414.422Females11,01313,88015,161 <b>2017 Population by Sex</b> Males11,01313,88015,161 <b>2017 Population by Sex</b> 11,01313,88014,707Males10,37513,12414,422Females11,01313,88015,161 <b>2017 Population by Sex</b> 11,01313,37414,707                                                                                                                                                                                                                                                                                                                                                                                                                                                                                                                                                                                                                                                                      |                        |               |               |               |
| 25 - 3413.7%14.5%14.9%35 - 4412.7%12.6%12.6%45 - 5413.0%13.1%13.2%55 - 6413.5%13.2%13.1%65 - 7410.1%9.6%9.4%75 - 844.8%4.6%4.5%85 +2.0%1.9%1.9%18 +77.5%77.6%78.2%VMales10.23112.97214.254Females10.82213.75515.161VMales10.37513.12414.422Females11.01313.88015.1612017 Population by SexVMales10.37513.12414.422Females11.01313.88015.1612017 Population by SexMales10.58913.37414.707                                                                                                                                                                                                                                                                                                                                                                                                                                                                                                                                                                                                                                                                                                                                                                                |                        |               |               |               |
| 35 - 4412.7%12.6%12.6%45 - 5413.0%13.1%13.2%55 - 6413.5%13.2%13.1%65 - 7410.1%9.6%9.4%75 - 844.8%4.6%4.5%85 +2.0%1.9%1.9%18 +77.5%77.6%78.2%Males10,23112,97214,254Females10,88213,75515,024Males10,37513,12414,422Females10,37513,12414,422Females10,37513,12414,422Females11,01313,88015,161DUT Population by SexMales10,58913,37414,707                                                                                                                                                                                                                                                                                                                                                                                                                                                                                                                                                                                                                                                                                                                                                                                                                              |                        |               |               |               |
| 45 - 5413.0%13.1%13.2%55 - 6413.5%13.2%13.1%65 - 7410.1%9.6%9.4%75 - 844.8%4.6%4.5%85 +2.0%1.9%1.9%18 +77.5%77.6%78.2% <b>2010 Population by Sex</b> Males10,23112,97214,254Females10,88213,75515,024 <b>2012 Population by Sex</b> Males10,37513,12414,422Females11,01313,88015,161 <b>2017 Population by Sex</b> Males10,58913,37414,707                                                                                                                                                                                                                                                                                                                                                                                                                                                                                                                                                                                                                                                                                                                                                                                                                              |                        |               |               |               |
| 55 - 6413.5%13.2%13.1%65 - 7410.1%9.6%9.4%75 - 844.8%4.6%4.5%85 +2.0%1.9%1.9%18 +77.5%77.6%78.2%Data Population by SexMales10,23112,97214,254Females10,88213,75515,024Data Population by SexMales10,37513,12414,422Females11,01313,88015,161Data Population by SexMales10,58913,37414,707                                                                                                                                                                                                                                                                                                                                                                                                                                                                                                                                                                                                                                                                                                                                                                                                                                                                               |                        |               |               |               |
| 65 - 7410.1%9.6%9.4%75 - 844.8%4.6%4.5%85 +2.0%1.9%1.9%18 +77.5%77.6%78.2%Depulation by SexMales10,23112,97214,254Females10,88213,75515,024Depulation by SexMales10,37513,12414,422Females11,01313,88015,161Depulation by SexMales11,01313,88015,161D17 Population by Sex10,58913,37414,707                                                                                                                                                                                                                                                                                                                                                                                                                                                                                                                                                                                                                                                                                                                                                                                                                                                                             |                        |               |               |               |
| 75 - 844.8%4.6%4.5%85 +2.0%1.9%1.9%18 +77.5%77.6%78.2%2010 Population by SexUUMales10,23112,97214,254Females10,88213,75515,0242012 Population by SexUUMales10,37513,12414,422Females11,01313,88015,1612017 Population by SexUUUMales10,58913,37414,707                                                                                                                                                                                                                                                                                                                                                                                                                                                                                                                                                                                                                                                                                                                                                                                                                                                                                                                  |                        |               |               |               |
| 85 +2.0%1.9%1.9%18 +77.5%77.6%78.2%2010 Population by SexMales10,23112,97214,254Females10,88213,75515,0242012 Population by SexMales10,37513,12414,422Females11,01313,88015,1612017 Population by SexMales10,58913,37414,707                                                                                                                                                                                                                                                                                                                                                                                                                                                                                                                                                                                                                                                                                                                                                                                                                                                                                                                                            |                        |               |               |               |
| 18 +       77.5%       77.6%       78.2%         2010 Population by Sex       10,231       12,972       14,254         Males       10,882       13,755       15,024         2012 Population by Sex       10,375       13,124       14,422         Males       10,375       13,124       14,422         Females       11,013       13,880       15,161         2017 Population by Sex       10,589       13,374       14,707                                                                                                                                                                                                                                                                                                                                                                                                                                                                                                                                                                                                                                                                                                                                             |                        |               |               |               |
| 2010 Population by Sex       10,231       12,972       14,254         Males       10,882       13,755       15,024         Females       10,875       13,124       14,422         Males       10,375       13,124       14,422         Females       11,013       13,880       15,161         2017 Population by Sex       5       5       14,707         Males       10,589       13,374       14,707                                                                                                                                                                                                                                                                                                                                                                                                                                                                                                                                                                                                                                                                                                                                                                  |                        |               |               |               |
| Males       10,231       12,972       14,254         Females       10,882       13,755       15,024         2012 Population by Sex       10,375       13,124       14,422         Males       10,375       13,880       15,161         2017 Population by Sex       10,589       13,374       14,707                                                                                                                                                                                                                                                                                                                                                                                                                                                                                                                                                                                                                                                                                                                                                                                                                                                                    |                        | 77.5%         | 77.6%         | 78.2%         |
| Females         10,882         13,755         15,024           2012 Population by Sex                                                                                                                                                                                                                                                                                                                                                                                                                                                                                                                                                                                                                                                                                                                                                                                                                                                                                                                                                                                                                                                                                   |                        |               |               |               |
| 2012 Population by Sex         10,375         13,124         14,422           Males         10,375         13,880         15,161           Females         11,013         13,880         15,161           2017 Population by Sex         V         V         V           Males         10,589         13,374         14,707                                                                                                                                                                                                                                                                                                                                                                                                                                                                                                                                                                                                                                                                                                                                                                                                                                             |                        |               |               |               |
| Males         10,375         13,124         14,422           Females         11,013         13,880         15,161           2017 Population by Sex         Nales         10,589         13,374         14,707                                                                                                                                                                                                                                                                                                                                                                                                                                                                                                                                                                                                                                                                                                                                                                                                                                                                                                                                                           |                        | 10,882        | 13,755        | 15,024        |
| Females         11,013         13,880         15,161           2017 Population by Sex         10,589         13,374         14,707                                                                                                                                                                                                                                                                                                                                                                                                                                                                                                                                                                                                                                                                                                                                                                                                                                                                                                                                                                                                                                      |                        |               |               |               |
| 2017 Population by Sex         10,589         13,374         14,707                                                                                                                                                                                                                                                                                                                                                                                                                                                                                                                                                                                                                                                                                                                                                                                                                                                                                                                                                                                                                                                                                                     |                        |               |               |               |
| Males 10,589 13,374 14,707                                                                                                                                                                                                                                                                                                                                                                                                                                                                                                                                                                                                                                                                                                                                                                                                                                                                                                                                                                                                                                                                                                                                              |                        | 11,013        | 13,880        | 15,161        |
|                                                                                                                                                                                                                                                                                                                                                                                                                                                                                                                                                                                                                                                                                                                                                                                                                                                                                                                                                                                                                                                                                                                                                                         |                        |               |               |               |
| Females 11,274 14,180 15,496                                                                                                                                                                                                                                                                                                                                                                                                                                                                                                                                                                                                                                                                                                                                                                                                                                                                                                                                                                                                                                                                                                                                            |                        |               |               |               |
|                                                                                                                                                                                                                                                                                                                                                                                                                                                                                                                                                                                                                                                                                                                                                                                                                                                                                                                                                                                                                                                                                                                                                                         | Females                | 11,274        | 14,180        | 15,496        |