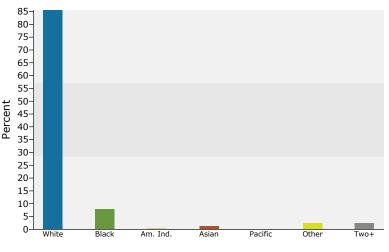

|                |              |                |              |
| Hispanic Origin (Any Race)                             | 969                    | 4.6%           | 1,041          | 4.9%         | 1,327          | 6.1%         |
| Data Note: Income is expressed in current dollars.     |                        |                |                |              |                |              |
| Source: U.S. Census Bureau, Census 2010 Summary File 1 | . Esri forecasts for 2 | 2012 and 2017. |                |              |                |              |

Made with Esri Business Analyst



Vinton

852 Cord -, Vinton, VA, 24179 Drive Time: 7 minutes Latitude: 37.2732 Longitude: -79.88619

#### Trends 2012-2017







#### 2012 Household Income



#### 2012 Population by Race



2012 Percent Hispanic Origin: 4.9%

#### Source: U.S. Census Bureau, Census 2010 Summary File 1. Esri forecasts for 2012 and 2017.



Vinton

852 Cord -, Vinton, VA, 24179 Drive Time: 8 minutes Latitude: 37.2732 Longitude: -79.88619

| Summary                                      | Cei       | nsus 2010 |            | 2012         |              | 2017          |
|----------------------------------------------|-----------|-----------|------------|--------------|--------------|---------------|
| Population                                   |           | 26,727    |            | 27,005       |              | 27,554        |
| Households                                   |           | 10,894    |            | 10,984       |              | 11,160        |
| Families