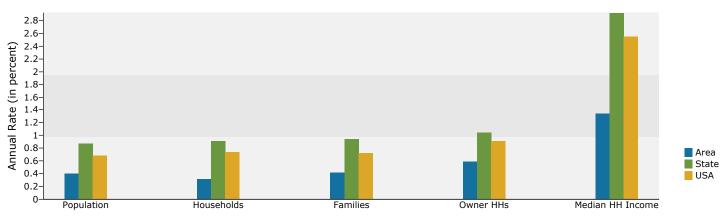

| 0.0%          |
| Some Other Race Alone                        | 619       | 2.3%      | 660        | 2.4%         | 825          | 3.0%          |
| Two or More Races                            | 713       | 2.7%      | 746        | 2.8%         | 857          | 3.1%          |
|                                              | 1 220     | 4.6%      | 1 204      | 4.8%         | 1,652        | 6.00/         |
| Hispanic Origin (Any Race)                   | 1,220     | 4.0%      | 1,304      | 4.070        | 1,052        | 6.0%          |

Source: U.S. Census Bureau, Census 2010 Summary File 1. Esri forecasts for 2012 and 2017.

Made with Esri Business Analyst



Vinton

852 Cord -, Vinton, VA, 24179 Drive Time: 8 minutes Latitude: 37.2732 Longitude: -79.88619

Trends 2012-2017



Population by Age



2012 Household Income



2012 Population by Race



2012 Percent Hispanic Origin: 4.8%

#### Source: U.S. Census Bureau, Census 2010 Summary File 1. Esri forecasts for 2012 and 2017.



Vinton

852 Cord -, Vinton, VA, 24179 Drive Time: 9 minutes Latitude: 37.2732 Longitude: -79.88619

| Summary                                                | Car          | nsus 2010            |              | 2012           |              | 2017             |
|--------------------------------------------------------|--------------|----------------------|--------------|----------------|--------------|------------------|
| Population                                             | Cei          | 29,278               |              | 29,583         |              | 30,203           |
|