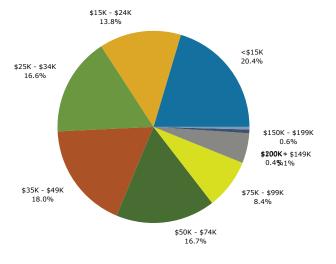

Vinton 852 Cord -, Vinton, VA, 24179 Drive Time: 9 minutes

Latitude: 37.2732 Longitude: -79.88619

| 0 - 7 minutes 2012 Households by Income Household Income Base 8,851 | <b>0 - 8 minutes</b><br>10,984 | 0 - 9 minutes |
|---------------------------------------------------------------------|--------------------------------|---------------|
| -                                                                   | 10,984                         |               |
|                                                                     | - /                            | 12,335        |
| <\$15,000 17.7%                                                     | 18.7%                          | 20.4%         |
| \$15,000 - \$24,999 13.8%                                           | 13.9%                          | 13.8%         |
| \$25,000 - \$34,999 16.9%                                           | 16.8%                          | 16.6%         |
| \$35,000 - \$49,999 18.2%                                           | 18.7%                          | 18.0%         |
| \$50,000 - \$74,999 17.7%                                           | 17.2%                          | 16.7%         |
| \$75,000 - \$99,999 9.2%                                            | 8.6%                           | 8.4%          |
| \$100,000 - \$149,999 5.5%                                          | 5.1%                           | 5.1%          |
| \$150,000 - \$199,999 0.7%                                          | 0.7%                           | 0.6%          |
| \$200,000+ 0.4%                                                     | 0.4%                           | 0.4%          |
|                                                                     | \$44,152                       | \$43,390      |
| Average Household Income \$45,184 2017 Households by Income         | \$44,152                       | \$43,390      |
| •                                                                   | 11 160                         | 10 557        |
| Household Income Base 9,002                                         | 11,160                         | 12,557        |
| <\$15,000 18.9%                                                     | 20.0%                          | 21.9%         |
| \$15,000 - \$24,999 11.2%                                           | 11.3%                          | 11.2%         |
| \$25,000 - \$34,999 14.4%                                           | 14.4%                          | 14.2%         |
| \$35,000 - \$49,999 16.6%                                           | 17.1%                          | 16.6%         |
| \$50,000 - \$74,999 17.0%                                           | 16.6%                          | 16.1%         |
| \$75,000 - \$99,999 13.8%                                           | 12.9%                          | 12.6%         |
| \$100,000 - \$149,999 6.7%                                          | 6.2%                           | 6.2%          |
| \$150,000 - \$199,999 1.0%                                          | 0.9%                           | 0.9%          |
| \$200,000+ 0.4%                                                     | 0.4%                           | 0.4%          |
| Average Household Income \$49,291                                   | \$48,028                       | \$47,170      |
| 2012 Owner Occupied Housing Units by Value                          |                                |               |
| Total 5,212                                                         | 6,275                          | 6,695         |
| <\$50,000 3.1%                                                      | 3.4%                           | 3.4%          |
| \$50,000 - \$99,999 23.4%                                           | 27.8%                          | 28.6%         |
| \$100,000 - \$149,999 29.4%                                         | 30.0%                          | 29.8%         |
| \$150,000 - \$199,999 24.7%                                         | 21.6%                          | 20.9%         |
| \$200,000 - \$249,999 11.1%                                         | 9.8%                           | 9.5%          |
| \$250,000 - \$299,999 4.3%                                          | 3.8%                           | 3.8%          |
| \$300,000 - \$399,999 3.2%                                          | 2.8%                           | 2.9%          |
| \$400,000 - \$499,999 0.8%                                          | 0.7%                           | 0.7%          |
| \$500,000 - \$749,999 0.1%                                          | 0.1%                           | 0.2%          |
| \$750,000 - \$999,999 0.0%                                          | 0.0%                           | 0.0%          |
| \$1,000,000 + 0.0%                                                  | 0.0%                           | 0.0%          |
| Average Home Value \$150,642                                        | \$143,527                      | \$143,114     |
| 2017 Owner Occupied Housing Units by Value                          | 1 -7-                          | 1 - 7         |
| Total 5,379                                                         | 6,461                          | 6,881         |
| <\$50,000 2.7%                                                      | 3.0%                           | 3.0%          |
| \$50,000 - \$99,999 21.9%                                           | 26.3%                          | 27.0%         |
| \$100,000 - \$149,999 24.1%                                         | 25.1%                          | 25.1%         |
| \$150,000 - \$199,999 23.9%                                         | 21.1%                          | 20.5%         |
| \$200,000 - \$249,999 15.3%                                         | 13.7%                          | 13.3%         |
| \$250,000 - \$299,999 6.3%                                          | 5.6%                           | 5.6%          |
| \$300,000 - \$399,999 4.1%                                          | 3.7%                           | 3.7%          |
| \$400,000 - \$499,999 1.5%                                          | 1.3%                           | 1.3%          |
| \$500,000 - \$749,999 1.5%<br>\$500,000 - \$749,999 0.3%            | 0.3%                           | 0.4%          |
|                                                                     |                                |               |
| \$750,000 - \$999,999 0.0%                                          | 0.0%                           | 0.0%          |
| \$1,000,000 + 0.0%                                                  | 0.0%                           | 0.0%          |
| Average Home Value\$163,675                                         | \$155,650                      | \$155,374     |