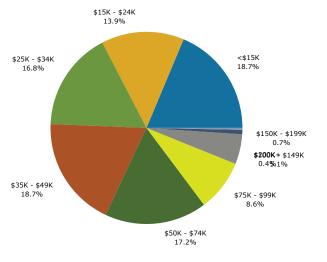

Vinton 852 Cord -, Vinton, VA, 24179 Drive Time: 9 minutes

Latitude: 37.2732 Longitude: -79.88619

| 0 - 7 minutes 2012 Households by Income Household Income Base 8,851 | <b>0 - 8 minutes</b><br>10,984 | 0 - 9 minutes |
|---------------------------------------------------------------------|--------------------------------|---------------|
| -                                                                   | 10,984                         |               |
|                                                                     | - /                            | 12,335        |
| <\$15,000 17.7%                                                     | 18.7%                          | 20.4%         |
| \$15,000 - \$24,999 13.8%                                           | 13.9%                          | 13.8%         |
| \$25,000 - \$34,999 16.9%                                           | 16.8%                          | 16.6%         |
| \$35,000 - \$49,999 18.2%                                           | 18.7%                          | 18.0%         |
| \$50,000 - \$74,999 17.7%                                           | 17.2%                          | 16.7%         |
| \$75,000 - \$99,999 9.2%                                            | 8.6%                           | 8.4%          |
| \$100,000 - \$149,999 5.5%                                          | 5.1%                           | 5.1%          |
| \$150,000 - \$199,999 0.7%                                          | 0.7%                           | 0.6%          |
| \$200,000+ 0.4%                                                     | 0.4%                           | 0.4%          |
|                                                                     | \$44,152                       | \$43,390      |
| Average Household Income \$45,184 2017 Households by Income         | \$44,152                       | \$43,390      |
| •                                                                   | 11 160                         | 10 557        |
| Household Income Base 9,002                                         | 11,160                         | 12,557        |
| <\$15,000 18.9%                                                     | 20.0%                          | 21.9%         |
| \$15,000 - \$24,999 11.2%                                           | 11.3%                          | 11.2%         |
| \$25,000 - \$34,999 14.4%                                           | 14.4%                          | 14.2%         |
| \$35,000 - \$49,999 16.6%                                           | 17.1%                          | 16.6%         |
| \$50,000 - \$74,999 17.0%                                           | 16.6%                          | 16.1%         |
| \$75,000 - \$99,999 13.8%                                           | 12.9%                          | 12.6%         |
| \$100,000 - \$149,999 6.7%                                          | 6.2%                           | 6.2%          |
| \$150,000 - \$199,999 1.0%                                          | 0.9%                           | 0.9%          |
| \$200,000+ 0.4%                                                     | 0.4%                           | 0.4%          |
| Average Household Income \$49,291                                   | \$48,028                       | \$47,170      |
| 2012 Owner Occupied Housing Units by Value                          |                                |               |
| Total 5,212                                                         | 6,275                          | 6,695         |
| <\$50,000 3.1%                                                      | 3.4%                           | 3.4%          |
| \$50,000 - \$99,999 23.4%                                           | 27.8%                          | 28.6%         |
| \$100,000 - \$149,999 29.4%                                         | 30.0%                          | 29.8%         |
| \$150,000 - \$199,999 24.7%                                         | 21.6%                          | 20.9%         |
| \$200,000 - \$249,999 11.1%                                         | 9.8%                           | 9.5%          |
| \$250,000 - \$299,999 4.3%                                          | 3.8%                           | 3.8%          |
| \$300,000 - \$399,999 3.2%                                          | 2.8%                           | 2.9%          |
| \$400,000 - \$499,999 0.8%                                          | 0.7%                           | 0.7%          |
| \$500,000 - \$749,999 0.1%                                          | 0.1%                           | 0.2%          |
| \$750,000 - \$999,999 0.0%                                          | 0.0%                           | 0.0%          |
| \$1,000,000 + 0.0%                                                  | 0.0%                           | 0.0%          |
| Average Home Value \$150,642                                        | \$143,527                      | \$143,114     |
| 2017 Owner Occupied Housing Units by Value                          | 1 -7-                          | 1 - 7         |
| Total 5,379                                                         | 6,461                          | 6,881         |
| <\$50,000 2.7%                                                      | 3.0%                           | 3.0%          |
| \$50,000 - \$99,999 21.9%                                           | 26.3%                          | 27.0%         |
| \$100,000 - \$149,999 24.1%                                         | 25.1%                          | 25.1%         |
| \$150,000 - \$199,999 23.9%                                         | 21.1%                          | 20.5%         |
| \$200,000 - \$249,999 15.3%                                         | 13.7%                          | 13.3%         |
| \$250,000 - \$299,999 6.3%                                          | 5.6%                           | 5.6%          |
| \$300,000 - \$399,999 4.1%                                          | 3.7%                           | 3.7%          |
| \$400,000 - \$499,999 1.5%                                          | 1.3%                           | 1.3%          |
| \$500,000 - \$749,999 1.5%<br>\$500,000 - \$749,999 0.3%            | 0.3%                           | 0.4%          |
|                                                                     |                                |               |
| \$750,000 - \$999,999 0.0%                                          | 0.0%                           | 0.0%          |
| \$1,000,000 + 0.0%                                                  | 0.0%                           | 0.0%          |
| Average Home Value\$163,675                                         | \$155,650                      | \$155,374     |