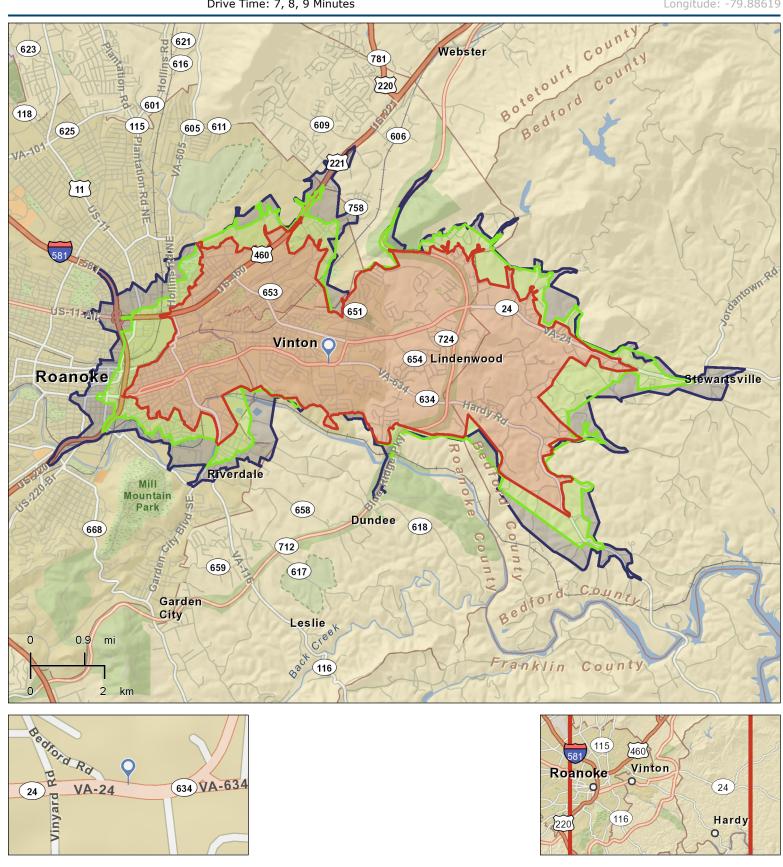

# Site Map

Vinton

852 Cord -, Vinton, VA, 24179 Drive Time: 7, 8, 9 Minutes Latitude: 37.2732 Longitude: -79.88619

Vinton

852 Cord -, Vinton, VA, 24179 Drive Time: 7 minutes Latitude: 37.2732 Longitude: -79.88619