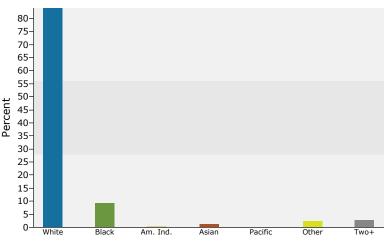

Source: U.S. Census Bureau, Census 2010 Summary File 1. Esri forecasts for 2012 and 2017. Esri converted Census 2000 data into 2010 geography.

Vinton

852 Cord -, Vinton, VA, 24179 Drive Time: 9 minutes Latitude: 37.2732 Longitude: -79.88619