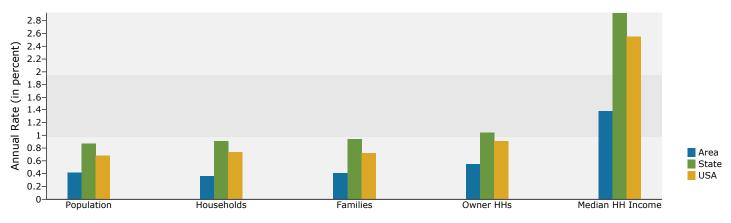

|                               | 0 - 7 minutes | 0 - 8 minutes                           | 0 - 9 minutes  |
|-------------------------------|---------------|-----------------------------------------|----------------|
| Population Summary            |               | • • • • • • • • • • • • • • • • • • • • |                |
| 2000 Total Population         | 19,879        | 24,944                                  | 27,513         |
| 2010 Total Population         | 21,113        | 26,727                                  | 29,278         |
| 2012 Total Population         | 21,388        | 27,005                                  | 29,583         |
| 2012 Group Quarters           | 539           | 846                                     | 1,067          |
| 2017 Total Population         | 21,863        | 27,554                                  | 30,203         |
| 2012-2017 Annual Rate         | 0.44%         | 0.40%                                   | 0.42%          |
| Household Summary             |               |                                         |                |
| 2000 Households               | 8,345         | 10,343                                  | 11,586         |
| 2000 Average Household Size   | 2.35          | 2.38                                    | 2.32           |
| 2010 Households               | 8,769         | 10,894                                  | 12,217         |
| 2010 Average Household Size   | 2.35          | 2.38                                    | 2.31           |
| 2012 Households               | 8,851         | 10,984                                  | 12,335         |
| 2012 Average Household Size   | 2.36          | 2.38                                    | 2.31           |
| 2017 Households               | 9,002         | 11,160                                  | 12,557         |
| 2017 Average Household Size   | 2.37          | 2.39                                    | 2.32           |
| 2012-2017 Annual Rate         | 0.34%         | 0.32%                                   | 0.36%          |
| 2010 Families                 | 5,529         | 6,778                                   | 7,288          |
| 2010 Average Family Size      | 2.89          | 2.93                                    | 2.91           |
| 2012 Families                 | 5,543         | 6,777                                   | 7,281          |
| 2012 Average Family Size      | 2.90          | 2.93                                    | 2.91           |
| 2017 Families                 | 5,673         | 6,919                                   | 7,431          |
| 2017 Average Family Size      | 2.92          | 2.96                                    | 2.93           |
| 2012-2017 Annual Rate         | 0.46%         | 0.42%                                   | 0.41%          |
| Housing Unit Summary          | 011070        | 0112.70                                 | 011170         |
| 2000 Housing Units            | 8,867         | 10,989                                  | 12,342         |
| Owner Occupied Housing Units  | 59.8%         | 59.0%                                   | 56.1%          |
| Renter Occupied Housing Units | 34.3%         | 35.2%                                   | 37.7%          |
| Vacant Housing Units          | 5.9%          | 5.9%                                    | 6.1%           |
| 2010 Housing Units            | 9,606         | 11,956                                  | 13,454         |
| Owner Occupied Housing Units  | 56.1%         | 54.5%                                   | 51.8%          |
| Renter Occupied Housing Units | 35.2%         | 36.6%                                   | 39.0%          |
| Vacant Housing Units          | 8.7%          | 8.9%                                    | 9.2%           |
| 2012 Housing Units            | 9,689         | 12,060                                  | 13,592         |
| Owner Occupied Housing Units  | 53.8%         | 52.0%                                   | 49.3%          |
| Renter Occupied Housing Units | 37.6%         | 39.0%                                   | 41.5%          |
| Vacant Housing Units          | 8.6%          | 8.9%                                    | 9.2%           |
| 2017 Housing Units            | 9,862         | 12,279                                  | 13,864         |
| Owner Occupied Housing Units  | 54.5%         | 52.6%                                   | 49.6%          |
| Renter Occupied Housing Units | 36.7%         | 38.3%                                   | 40.9%          |
| Vacant Housing Units          | 8.7%          | 9.1%                                    | 9.4%           |
| Median Household Income       |               | 51170                                   | 51170          |
| 2012                          | \$35,923      | \$35,358                                | \$34,404       |
| 2017                          | \$38,850      | \$37,797                                | \$36,848       |
| Median Home Value             | \$30,030      | ψ57,757                                 | 450,010        |
| 2012                          | \$140,037     | \$131,394                               | \$130,123      |
| 2012                          | \$152,838     | \$141,236                               | \$139,703      |
| Per Capita Income             | φ132,030      | φ171,230                                | φ139,703       |
| 2012                          | \$19,320      | \$18,948                                | \$19,090       |
| 2012                          | \$19,320      | \$10,940<br>\$20,473                    | \$20,628       |
| Median Age                    | φ20,930       | φ20,475                                 | <b>φ20,020</b> |
| 2010                          | 38.6          | 37.9                                    | 37.7           |
| 2010                          | 39.0          | 38.2                                    | 38.1           |
| 2012                          | 39.6          | 38.8                                    | 38.7           |
| 2017                          | 35.0          | 50.0                                    | 50.7           |