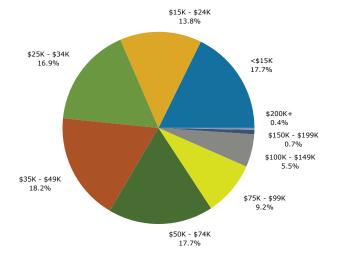

Vinton 852 Cord -, Vinton, VA, 24179 Drive Time: 9 minutes

Latitude: 37.2732 Longitude: -79.88619

| 0 - 7 minutes 2012 Households by Income Household Income Base 8,851 | <b>0 - 8 minutes</b><br>10,984 | 0 - 9 minutes |
|---------------------------------------------------------------------|--------------------------------|---------------|
| -                                                                   | 10,984                         |               |
|                                                                     | - /                            | 12,335        |
| <\$15,000 17.7%                                                     | 18.7%                          | 20.4%         |
| \$15,000 - \$24,999 13.8%                                           | 13.9%                          | 13.8%         |
| \$25,000 - \$34,999 16.9%                                           | 16.8%                          | 16.6%         |
| \$35,000 - \$49,999 18.2%                                           | 18.7%                          | 18.0%         |
| \$50,000 - \$74,999 17.7%                                           | 17.2%                          | 16.7%         |
| \$75,000 - \$99,999 9.2%                                            | 8.6%                           | 8.4%          |
| \$100,000 - \$149,999 5.5%                                          | 5.1%                           | 5.1%          |
| \$150,000 - \$199,999 0.7%                                          | 0.7%                           | 0.6%          |
| \$200,000+ 0.4%                                                     | 0.4%                           | 0.4%          |
|                                                                     | \$44,152                       | \$43,390      |
| Average Household Income \$45,184 2017 Households by Income         | \$44,152                       | \$43,390      |
| •                                                                   | 11 160                         | 10 557        |
| Household Income Base 9,002                                         | 11,160                         | 12,557        |
| <\$15,000 18.9%                                                     | 20.0%                          | 21.9%         |
| \$15,000 - \$24,999 11.2%                                           | 11.3%                          | 11.2%         |
| \$25,000 - \$34,999 14.4%                                           | 14.4%                          | 14.2%         |
| \$35,000 - \$49,999 16.6%                                           | 17.1%                          | 16.6%         |
| \$50,000 - \$74,999 17.0%                                           | 16.6%                          | 16.1%         |
| \$75,000 - \$99,999 13.8%                                           | 12.9%                          | 12.6%         |
| \$100,000 - \$149,999 6.7%                                          | 6.2%                           | 6.2%          |
| \$150,000 - \$199,999 1.0%                                          | 0.9%                           | 0.9%          |
| \$200,000+ 0.4%                                                     | 0.4%                           | 0.4%          |
| Average Household Income \$49,291                                   | \$48,028                       | \$47,170      |
| 2012 Owner Occupied Housing Units by Value                          |                                |               |
| Total 5,212                                                         | 6,275                          | 6,695         |
| <\$50,000 3.1%                                                      | 3.4%                           | 3.4%          |
| \$50,000 - \$99,999 23.4%                                           | 27.8%                          | 28.6%         |
| \$100,000 - \$149,999 29.4%                                         | 30.0%                          | 29.8%         |
| \$150,000 - \$199,999 24.7%                                         | 21.6%                          | 20.9%         |
| \$200,000 - \$249,999 11.1%                                         | 9.8%                           | 9.5%          |
| \$250,000 - \$299,999 4.3%                                          | 3.8%                           | 3.8%          |
| \$300,000 - \$399,999 3.2%                                          | 2.8%                           | 2.9%          |
| \$400,000 - \$499,999 0.8%                                          | 0.7%                           | 0.7%          |
| \$500,000 - \$749,999 0.1%                                          | 0.1%                           | 0.2%          |
| \$750,000 - \$999,999 0.0%                                          | 0.0%                           | 0.0%          |
| \$1,000,000 + 0.0%                                                  | 0.0%                           | 0.0%          |
| Average Home Value \$150,642                                        | \$143,527                      | \$143,114     |
| 2017 Owner Occupied Housing Units by Value                          | 1 -7-                          | 1 - 7         |
| Total 5,379                                                         | 6,461                          | 6,881         |
| <\$50,000 2.7%                                                      | 3.0%                           | 3.0%          |
| \$50,000 - \$99,999 21.9%                                           | 26.3%                          | 27.0%         |
| \$100,000 - \$149,999 24.1%                                         | 25.1%                          | 25.1%         |
| \$150,000 - \$199,999 23.9%                                         | 21.1%                          | 20.5%         |
| \$200,000 - \$249,999 15.3%                                         | 13.7%                          | 13.3%         |
| \$250,000 - \$299,999 6.3%                                          | 5.6%                           | 5.6%          |
| \$300,000 - \$399,999 4.1%                                          | 3.7%                           | 3.7%          |
| \$400,000 - \$499,999 1.5%                                          | 1.3%                           | 1.3%          |
| \$500,000 - \$749,999 1.5%<br>\$500,000 - \$749,999 0.3%            | 0.3%                           | 0.4%          |
|                                                                     |                                |               |
| \$750,000 - \$999,999 0.0%                                          | 0.0%                           | 0.0%          |
| \$1,000,000 + 0.0%                                                  | 0.0%                           | 0.0%          |
| Average Home Value\$163,675                                         | \$155,650                      | \$155,374     |