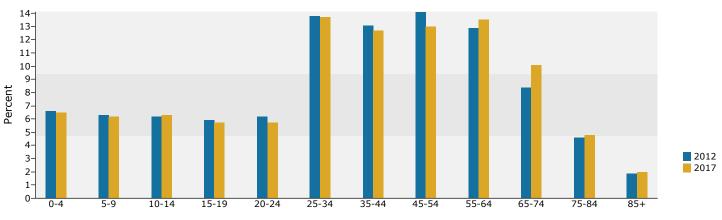

Vinton 852 Cord -, Vinton, VA, 24179 Drive Time: 9 minutes

Latitude: 37.2732 Longitude: -79.88619

| 2010 Population by Age                                                                                                                                                                                                                                                                                                                                                                                                                                                                                                                                                                                                                                                                                                                                                                                                                                                                                                                                                                                                                                                                                                                                                  |                        | 0 - 7 minutes | 0 - 8 minutes | 0 - 9 minutes |
|-------------------------------------------------------------------------------------------------------------------------------------------------------------------------------------------------------------------------------------------------------------------------------------------------------------------------------------------------------------------------------------------------------------------------------------------------------------------------------------------------------------------------------------------------------------------------------------------------------------------------------------------------------------------------------------------------------------------------------------------------------------------------------------------------------------------------------------------------------------------------------------------------------------------------------------------------------------------------------------------------------------------------------------------------------------------------------------------------------------------------------------------------------------------------|------------------------|---------------|---------------|---------------|
| Total         21,112         26,272         29,277           0 - 4         6,5%         7,0%         6.9%           5 - 9         6,3%         6,3%         6,3%           10 - 14         6,3%         6,3%         6,3%           15 - 24         12,4%         12,5%         12,8%           35 - 44         13,5%         13,4%         13,4%           45 - 54         12,4%         12,1%         12,0%           65 - 74         7,8%         7,4%         7,3%           75 - 84         4,6%         4,4%         4,3%           85 +         1,8%         1,8%         1,8%           18 +         77,0%         77,1%         77,6%           70 - 4         6,6%         6,5%         6,8%           10 - 14         6,2%         5,9%         5,7%           10 - 14         6,2%         5,9%         5,7%           10 - 14         6,2%         5,9%         5,7%           10 - 14         6,2%         5,9%         5,7%           10 - 14         6,2%         5,9%         5,7%           10 - 14         6,2%         6,9%         6,8%           10 - 14         12,3%                                                                            | 2010 Population by Age |               |               |               |
| 5 - 9       6.3%       6.3%       6.2%         10 - 14       6.3%       6.0%       5.8%         15 - 24       12.4%       12.5%       12.8%         35 - 44       13.3%       13.4%       14.8%         35 - 54       13.6%       14.4%       14.3%         45 - 54       12.4%       12.1%       12.0%         65 - 74       7.6%       7.4%       7.3%         75 - 84       4.6%       4.4%       4.3%         85 +       1.8%       1.8%       1.8%         18 +       7.70%       77.5%       7.6%         70 - 4       6.6%       6.9%       6.8%         0 - 4       6.6%       6.9%       6.8%         10 - 14       6.2%       5.9%       5.7%         10 - 14       6.2%       5.9%       5.7%         10 - 14       6.2%       5.9%       5.9%       5.9%         5 - 5       12.3%       12.6%       12.6%       12.6%         10 - 14       6.2%       5.9%       5.9%       5.9%       5.9%       5.9%       5.9%       5.9%       5.9%       5.9%       5.9%       5.9%       5.9%       5.9%       6.0%       6.0%                                                                                                                                      |                        | 21,112        | 26,727        | 29,277        |
| 10 - 14       6.3%       6.0%       5.8%         15 - 24       12.4%       12.5%       12.8%         25 - 34       13.8%       14.5%       14.8%         35 - 44       13.6%       13.4%       13.4%         45 - 54       12.4%       12.1%       12.0%         55 - 64       12.4%       12.1%       12.0%         65 - 74       7.8%       7.4%       7.3%         75 - 84       4.6%       4.4%       4.3%         85 +       1.8%       1.8%       1.8%       1.8%         13 +       77.0%       77.1%       77.6%         2012 Population by Age       21.391       27.004       29.581         0 - 4       6.6%       6.9%       6.8%         5 - 9       6.3%       6.3%       6.1%         15 - 24       12.3%       12.6%       12.6%         15 - 24       13.1%       13.0%       13.0%         35 - 44       13.1%       13.0%       13.0%         35 - 44       13.1%       13.0%       13.0%         65 - 74       8.4%       8.9%       7.8%         75 - 84       4.6%       4.4%       4.3%         65 - 74                                                                                                                                          | 0 - 4                  | 6.6%          | 7.0%          | 6.9%          |
| 15 - 24       12.4%       12.5%       12.8%         25 - 34       13.5%       13.4%       14.6%         35 - 44       13.5%       13.4%       13.4%         45 - 54       12.4%       12.1%       12.0%         55 - 64       12.4%       12.1%       12.0%         75 - 84       4.6%       4.4%       4.3%         85 +       1.8%       1.8%       1.8%         85 +       1.8%       1.8%       1.8%         18 +       7.0%       77.1%       77.6%         7012 Population by Age       71.3%       6.6%       6.9%       6.8%         10 - 1       6.2%       5.9%       6.3%       6.1%         10 - 14       6.2%       5.9%       5.7%       12.2%       12.3%       12.6%         15 - 24       12.2%       12.3%       12.6%       13.0%       13.0%       13.0%       13.0%       13.0%       13.0%       13.0%       13.0%       13.0%       13.0%       13.0%       13.0%       13.0%       13.0%       15.5%       14.6%       14.3%       14.3%       14.2%       14.3%       14.2%       14.3%       14.2%       14.3%       14.2%       14.3%       14.2%       14.3%                                                                                | 5 - 9                  | 6.3%          | 6.3%          | 6.2%          |
| 25 - 34       13.8%       14.5%       13.4%         35 - 64       13.6%       13.4%       13.4%         45 - 54       14.6%       14.7%       14.8%         65 - 74       2.8%       7.4%       2.3%         75 - 84       4.6%       4.4%       4.3%         85 +       1.8%       1.8%       1.8%         75 - 84       4.6%       6.3%       6.3%         75 - 84       6.6%       6.9%       6.8%         18 +       7.7.0%       7.7.6%       7.9%         70 - 4       6.6%       6.9%       6.8%         10 - 4       6.6%       6.9%       6.8%         15 - 5       6.3%       6.3%       6.1%         10 - 14       6.2%       5.9%       5.7%         15 - 24       12.2%       12.3%       12.6%         25 - 34       13.1%       13.0%       13.0%         35 - 64       12.9%       12.5%       12.5%         65 - 74       8.4%       8.0%       7.8%         75 - 84       4.6%       4.4%       4.3%         65 + 74       1.9%       12.5%       12.5%         70 Total       7.9%       7.2% <t< td=""><td>10 - 14</td><td>6.3%</td><td>6.0%</td><td>5.8%</td></t<>                                                                                 | 10 - 14                | 6.3%          | 6.0%          | 5.8%          |
| 35 - 44       13.5%       13.4%       13.4%         45 - 54       12.4%       14.7%       12.1%         55 - 64       12.4%       12.1%       12.0%         65 - 74       7.8%       7.4%       7.3%         75 - 84       4.6%       4.4%       4.3%         85 +       1.8%       1.8%       1.8%         85 +       7.0%       77.1%       77.6%         2012 Population by Age       27.004       29.581         0 - 4       6.6%       6.5%       6.5%         0 - 4       6.2%       5.5%       6.8%         10 - 14       6.2%       5.5%       6.8%         15 - 24       12.2%       12.3%       12.6%         25 - 34       13.1%       13.0%       13.0%         45 - 54       12.9%       12.6%       12.5%         65 - 74       8.4%       8.0%       7.8%         75 - 84       4.6%       4.4%       4.3%         65 - 74       8.4%       6.0%       6.8%         75 - 84       12.9%       12.6%       12.5%         75 - 84       6.5%       6.9%       6.8%         75 - 9       6.2%       6.2%       6.1                                                                                                                                          | 15 - 24                | 12.4%         | 12.5%         | 12.8%         |
| 45 - 54       14.6%       14.7%       14.8%         55 - 64       12.4%       12.1%       12.0%         65 - 74       2.8%       7.4%       7.3%         75 - 84       4.6%       4.4%       4.3%         85 +       1.8%       1.8%       1.8%         18 +       77.0%       77.1%       77.6%         2012 Population by Age       1       1       1.8%       1.8%         15 - 5       6.5%       6.5%       6.8%       6.8%       6.8%       6.8%       6.8%       6.8%       6.8%       6.8%       6.8%       6.8%       6.8%       6.8%       6.8%       6.8%       6.8%       6.8%       6.8%       6.8%       6.8%       6.8%       6.8%       6.8%       6.8%       6.8%       6.8%       6.8%       6.8%       6.8%       6.8%       6.8%       6.8%       6.8%       6.8%       6.8%       6.8%       6.8%       6.8%       6.8%       6.8%       6.8%       6.8%       6.8%       6.8%       6.8%       6.8%       6.8%       6.8%       6.8%       6.8%       6.8%       6.8%       6.8%       6.8%       6.8%       6.8%       6.8%       6.8%       6.8%       6.8%       6.8%       6.8% <td>25 - 34</td> <td>13.8%</td> <td>14.5%</td> <td>14.8%</td> | 25 - 34                | 13.8%         | 14.5%         | 14.8%         |
| 55 - 64       12.4%       12.1%       12.0%         65 - 74       7.8%       7.4%       7.3%         75 - 84       4.6%       4.4%       4.3%         85 +       1.8%       1.8%       1.8%         85 +       1.8%       1.8%       1.8%         18 +       77.0%       77.1%       77.6%         2012 Population by Age       12.301       27.004       29.581         0 - 4       6.6%       6.9%       6.8%         5 - 9       6.3%       6.3%       6.3%       6.1%         10 - 14       6.2%       12.3%       12.6%       12.6%       13.0%       13.0%         15 - 24       12.2%       12.3%       14.6%       14.0%       14.3%       13.0%       13.0%       13.0%       13.0%       13.0%       13.0%       13.0%       13.0%       14.3%       14.3%       13.0%       13.0%       13.0%       13.0%       13.0%       13.0%       13.0%       13.0%       13.0%       13.0%       13.0%       13.0%       13.0%       13.0%       13.0%       13.0%       13.0%       13.0%       13.0%       13.0%       13.0%       13.0%       13.0%       13.0%       13.0%       13.0%       13.0%                                                                | 35 - 44                | 13.5%         | 13.4%         | 13.4%         |
| 65 - 74       7,8%       7,4%       7,3%         75 - 84       4.6%       4.4%       4.3%         85 +       1.8%       1.8%       1.8%         18 +       77.0%       77.0%       77.0%         2012 Population by Age       71.3%       77.0%       77.0%         Total       6.6%       6.9%       6.8%         5 - 9       6.3%       6.3%       6.1%         10 - 14       6.2%       5.9%       5.7%         15 - 24       12.2%       12.3%       12.6%         25 - 34       13.8%       14.6%       15.0%         35 - 5.4       12.9%       12.6%       12.5%         35 - 5.4       12.9%       12.6%       12.5%         65 - 74       8.4%       8.0%       7.8%         75 - 84       19%       1.8%       1.9%         18 +       77.3%       1.8%       1.9%         18 +       77.3%       6.8%       5.9%         6.5 - 74       8.4%       6.3%       6.8%         18 +       77.3%       1.8%       1.9%         18 +       77.3%       1.8%       1.9%         18 +       7.3%       1.1%                                                                                                                                                          | 45 - 54                | 14.6%         | 14.7%         | 14.8%         |
| 75 - 84       4.6%       4.4%       4.3%         85 +       1.8%       1.8%       1.8%         18 +       77.0%       77.6%         2012 Population by Age       -       -       -         Total       6.6%       6.9%       6.8%         0 - 4       6.2%       5.9%       5.7%         10 - 14       6.2%       5.9%       5.7%         15 - 24       12.2%       12.3%       12.6%         25 - 34       13.1%       13.0%       13.0%         35 - 44       13.1%       13.0%       13.0%         45 - 54       12.9%       12.6%       12.5%         65 - 74       8.4%       8.0%       7.8%         65 - 74       19.9%       12.6%       12.5%         65 - 74       8.0%       7.8%       19.5%         70 - 4       6.5%       6.9%       6.8%         75 - 84       19.9%       1.8%       1.9%         18 +       7.73%       7.74%       7.80%         2017 Population by Age       11.3%       11.1%       1.1%         16 - 14       6.5%       6.9%       6.8%       6.8%         5 - 9       6.2%       6.9%<                                                                                                                                          | 55 - 64                | 12.4%         | 12.1%         | 12.0%         |
| 85 +     1.8%     1.8%     1.8%       18 +     77.0%     77.6%       2012 Population by Age     77.0%     77.6%       Total     21.391     27.004     29.581       0 - 4     6.6%     6.9%     6.8%       5 - 9     6.3%     6.3%     6.1%       10 - 14     6.2%     5.9%     5.7%       15 - 24     12.2%     12.3%     12.6%       25 - 34     13.8%     14.6%     15.0%       35 - 44     13.1%     13.0%     13.0%       45 - 54     14.1%     14.2%     14.3%       65 - 74     8.4%     8.0%     7.8%       65 - 74     8.4%     6.0%     6.8%       65 - 74     8.6%     6.9%     6.6%       75 - 84     4.6%     4.4%     4.3%       85 +     12.9%     1.8%     1.9%       18 +     77.3%     77.4%     78.0%       2017 Population by Age     7     7.4%     6.8%       10 - 14     6.3%     6.0%     6.8%       5 - 9     6.2%     6.1%     6.1%       5 - 5     6.2%     6.1%     6.1%       6.5%     6.2%     6.1%     6.1%       5 - 5     6.2%     6.1%     6.                                                                                                                                                                                          | 65 - 74                | 7.8%          | 7.4%          | 7.3%          |
| 18 +     77.9%     77.1%     77.6%       2012 Population by Age         Total     21,391     27,004     29,581       0 - 4     6.6%     6.9%     6.8%       5 - 9     6.3%     6.3%     6.1%       10 - 14     6.2%     5.2%     12.6%       25 - 34     13.8%     14.6%     15.0%       35 - 44     13.1%     13.0%     13.0%       45 5 - 54     12.9%     12.5%     12.5%       55 - 64     13.9%     12.6%     12.5%       65 - 74     8.4%     4.3%     4.3%       75 - 84     12.9%     1.8%     1.9%       76 a     1.8%     4.6%     4.4%     4.3%       85 +     1.9%     1.8%     1.9%     1.8%       76 a     2.0%     6.5%     6.9%     6.8%       65 - 9     6.5%     6.9%     6.1%       10 - 14     6.5%     6.2%     6.1%       10 - 14     6.5%     6.9%     6.8%       5 - 9     6.5%     6.9%     6.1%       10 - 14     6.3%     6.1%     1.1%       11 - 14     13.7%     11.5%     11.8%       12 - 5     34     13.1%     13.2%                                                                                                                                                                                                                  | 75 - 84                | 4.6%          | 4.4%          | 4.3%          |
| 2012 Population by Age           Total         21,391         27,004         29,581           0 - 4         6.6%         6.9%         6.9%           5 - 9         6.3%         6.3%         6.1%           10 - 14         6.2%         5.9%         5.7%           15 - 24         12.2%         12.3%         12.6%           25 - 34         13.1%         13.0%         13.0%           35 - 54         14.1%         14.2%         14.3%           45 - 54         14.1%         14.2%         14.3%           65 - 74         8.4%         8.0%         7.8%           65 - 74         1.9%         1.9%         1.9%           85 +         1.9%         1.9%         1.9%           18 +         7.73%         7.7.4%         78.0%           70tal         6.5%         6.9%         6.8%           5 - 9         6.2%         6.2%         6.1%           10 - 14         6.3%         6.0%         5.8%           10 - 14         6.3%         6.9%         6.8%           5 - 5         6.2%         6.2%         6.1%           5 - 54         13.3%         13.2%         13.1%                                                                          | 85 +                   | 1.8%          | 1.8%          | 1.8%          |
| Total       21,391       27,004       29,811         0 - 4       6.6%       6.9%       6.8%         5 - 9       6.3%       6.1%         10 - 14       6.2%       5.9%       5.7%         25 - 34       12.2%       12.3%       12.6%         25 - 34       13.8%       14.6%       15.0%         35 - 44       13.1%       13.0%       13.0%         45 - 54       12.9%       12.6%       7.8%         65 - 74       8.4%       8.0%       7.8%         75 - 84       4.6%       4.4%       4.3%         85 +       1.9%       1.8%       1.9%         70tal       2.6%       6.3%       6.8%         0 - 4       6.5%       6.9%       6.8%         10 - 14       6.5%       6.9%       6.8%         10 - 14       6.3%       6.0%       5.8%         10 - 14       6.3%       6.0%       5.8%         10 - 14       6.3%       6.0%       5.8%         10 - 14       6.3%       6.0%       5.8%         10 - 14       6.2%       6.2%       6.2%       6.3%         12 - 54       11.3%       11.8%       14.9% <td>18 +</td> <td>77.0%</td> <td>77.1%</td> <td>77.6%</td>                                                                                           | 18 +                   | 77.0%         | 77.1%         | 77.6%         |
| 0 - 4       6.6%       6.9%       6.8%         5 - 9       6.3%       6.3%       6.1%         10 - 14       6.2%       5.9%       5.7%         15 - 24       12.2%       12.3%       12.6%         25 - 34       13.1%       13.0%       13.0%         35 - 44       13.1%       14.2%       14.3%         45 - 54       14.1%       14.2%       14.3%         65 - 74       8.4%       8.0%       7.8%         75 - 84       4.6%       4.4%       4.3%         85 +       1.9%       1.8%       1.9%         18 +       77.3%       77.4%       78.0%         2017 Population by Age       1       9%       6.8%         5 - 9       6.2%       6.2%       6.1%         10 - 14       6.3%       6.0%       5.8%         15 - 24       11.3%       11.5%       11.8%         15 - 54       13.5%       13.2%       13.1%       13.2%         35 - 44       12.7%       12.6%       4.5%       9.4%         65 - 74       13.5%       13.2%       13.1%       13.2%         15 - 54       13.5%       13.2%       13.1%       13.2% </td <td>2012 Population by Age</td> <td></td> <td></td> <td></td>                                                                 | 2012 Population by Age |               |               |               |
| 5 - 9       6.3%       6.3%       6.1%         10 - 14       6.2%       5.9%       5.7%         15 - 24       2.2%       12.3%       12.6%         25 - 34       13.8%       14.6%       15.0%         35 - 44       13.1%       13.0%       13.0%         45 - 54       14.1%       14.2%       14.3%         55 - 64       12.9%       12.6%       12.5%         65 - 74       8.4%       8.0%       7.8%         75 - 84       4.6%       4.4%       4.3%         85 +       1.9%       1.8%       1.9%         18 +       77.3%       77.4%       78.0%         2017 Population by Age       1       1.9%       1.8%         15 - 24       11.3%       1.5%       1.8%         15 - 24       11.3%       1.5%       1.8%         55 - 64       13.0%       13.1%       13.2%         55 - 64       13.0%       13.1%       13.2%         55 - 64       13.0%       13.1%       13.2%         55 - 64       13.0%       1.9%       9.4%         65 + 7       1.9%       1.9%       1.9%         55 - 64       10.231                                                                                                                                                 | Total                  | 21,391        | 27,004        | 29,581        |
| 10 - 14       6.2%       5.9%       5.7%         15 - 24       12.2%       12.3%       12.6%         25 - 34       13.1%       13.0%       13.0%         35 - 44       13.1%       13.0%       13.0%         45 - 54       12.9%       12.6%       12.5%         65 - 74       8.4%       8.0%       7.8%         65 - 74       8.4%       8.0%       7.8%         75 - 84       1.9%       1.8%       1.9%         85 +       1.9%       1.8%       1.9%         18 +       77.3%       77.4%       78.0%         01 - 14       6.5%       6.9%       6.8%         10 - 14       6.3%       6.0%       5.8%         15 - 24       11.3%       11.5%       11.8%         10 - 14       6.3%       6.0%       5.8%         15 - 24       13.7%       14.5%       14.9%         35 - 44       12.7%       12.6%       12.6%         45 - 54       13.0%       13.1%       13.2%       13.1%         55 - 64       13.5%       13.2%       13.1%       13.2%       13.1%         65 - 74       0.011%       9.6%       9.4%       4.5% <td>0 - 4</td> <td>6.6%</td> <td>6.9%</td> <td>6.8%</td>                                                                            | 0 - 4                  | 6.6%          | 6.9%          | 6.8%          |
| 15 - 24       12.2%       12.3%       12.6%         25 - 34       13.8%       14.6%       15.0%         35 - 44       13.1%       13.0%       13.0%         45 - 54       14.1%       14.2%       14.3%         55 - 64       12.9%       12.6%       7.8%         65 - 74       8.4%       8.0%       7.3%         75 - 84       4.6%       4.4%       4.3%         85 +       1.9%       1.8%       1.9%         18 +       77.3%       77.4%       78.0203         0 - 4       6.5%       6.9%       6.8%         5 - 9       6.2%       6.2%       6.1%         10 - 14       6.3%       6.0%       5.8%         15 - 24       13.3%       11.5%       11.8%         10 - 14       6.3%       6.0%       5.8%         15 - 24       13.3%       11.3%       11.8%         25 - 34       13.0%       13.1%       13.2%         13 - 5 - 64       13.0%       13.1%       13.2%         55 - 64       13.5%       13.2%       13.1%         65 - 74       2.0%       1.9%       1.9%         18 +       7.5%       7.5%                                                                                                                                               | 5 - 9                  | 6.3%          | 6.3%          | 6.1%          |
| 25 - 34       13.8%       14.6%       15.0%         35 - 44       13.1%       13.0%       13.0%         45 - 54       12.9%       12.6%       12.5%         55 - 64       12.9%       12.6%       12.5%         65 - 74       8.4%       8.0%       7.8%         75 - 84       4.6%       4.4%       4.3%         85 +       1.9%       1.8%       1.9%         18 +       7.7%       77.4%       7.80%         OT       6.5%       6.2%       6.5%         10 - 1       6.5%       6.9%       6.8%         5 - 5       6.2%       6.2%       6.1%         10 - 14       6.3%       6.0%       5.8%         15 - 24       11.3%       11.5%       11.8%         15 - 24       13.1%       12.5%       12.6%         35 - 44       12.5%       13.2%       13.1%         55 - 64       13.0%       13.2%       13.1%         65 - 74       10.1%       9.6%       9.4%         65 - 74       10.1%       9.6%       9.4%         65 - 74       10.82%       13.2%       15.2%         7010 Population by Sex       10.231 <td< td=""><td></td><td>6.2%</td><td>5.9%</td><td>5.7%</td></td<>                                                                              |                        | 6.2%          | 5.9%          | 5.7%          |
| 35 - 44       13.1%       13.0%       13.0%         45 - 54       14.1%       14.2%       14.3%         55 - 64       12.9%       12.6%       12.5%         65 - 74       8.4%       8.0%       7.8%         75 - 84       4.6%       4.4%       4.3%         85 +       1.9%       1.8%       1.9%         18 +       77.3%       77.4%       78.0%         Total       21,864       27,555       30,003         0 - 4       6.5%       6.9%       6.8%         5 - 9       6.2%       6.1%       5.8%         10 - 14       6.3%       6.0%       5.8%         11 - 14       6.3%       6.0%       5.8%         15 - 24       13.7%       14.5%       14.9%         35 - 44       12.7%       12.6%       12.6%         35 - 44       12.7%       12.6%       13.2%         35 - 564       13.5%       13.2%       13.1%         65 - 74       2.0%       1.9%       4.5%         85 +       2.0%       1.9%       1.8%         7 - 584       2.0%       1.9%       1.8%         85 +       2.0%       1.9%                                                                                                                                                           | 15 - 24                | 12.2%         | 12.3%         | 12.6%         |
| 45 · 54       14.1%       14.2%       14.3%         55 · 64       12.9%       12.6%       12.5%         65 · 74       8.4%       8.0%       7.8%         75 · 84       4.6%       4.4%       4.3%         85 +       1.9%       1.8%       1.9%         18 +       77.3%       77.4%       78.0%         2017 Population by Age       11.3%       1.9%       6.5%         0 · 4       6.5%       6.9%       6.8%         5 · 9       6.2%       6.2%       6.1%         10 · 14       6.3%       6.0%       5.8%         15 · 24       11.3%       11.5%       11.8%         25 · 34       13.7%       14.5%       14.9%         35 · 64       13.0%       13.1%       13.2%         55 · 64       13.0%       13.1%       13.2%         65 · 74       0.1%       9.6%       9.4%         75 · 84       4.8%       4.6%       4.5%         85 +       2.0%       1.9%       1.9%         18 +       7.5%       77.6%       78.2%         7010 Population by Sex       10.375       13.124       14.422         Females       10.375 <td></td> <td>13.8%</td> <td>14.6%</td> <td>15.0%</td>                                                                              |                        | 13.8%         | 14.6%         | 15.0%         |
| 55 - 64       12.9%       12.6%       12.5%         65 - 74       8.4%       8.0%       7.8%         75 - 84       4.6%       4.4%       4.3%         85 +       1.9%       1.8%       1.9%         18 +       7.3%       77.4%       78.0%         2017 Population by Age       7.8%       6.9%       6.8%         0 - 4       6.5%       6.9%       6.8%         5 - 9       6.2%       6.2%       6.1%         10 - 14       6.3%       6.0%       5.8%         15 - 24       11.3%       11.5%       11.8%         25 - 34       13.7%       14.5%       14.9%         35 - 44       13.0%       13.1%       13.2%         65 - 74       10.1%       9.6%       9.4%         75 - 84       10.1%       9.6%       9.4%         75 - 84       2.0%       1.9%       1.9%         18 +       7.5%       77.6%       78.2%         75 - 84       2.0%       1.9%       1.9%         18 +       7.5%       77.6%       78.2%         75 - 84       10.231       12.972       14.254         76.8%       10.231       12.972 <td>35 - 44</td> <td>13.1%</td> <td>13.0%</td> <td>13.0%</td>                                                                               | 35 - 44                | 13.1%         | 13.0%         | 13.0%         |
| 65 - 74       8.4%       8.0%       7.8%         75 - 84       4.6%       4.4%       4.3%         85 +       1.9%       1.8%       1.9%         85 +       1.9%       1.8%       1.9%         18 +       77.3%       77.4%       78.0%         2017 Population by Age       21,864       27,555       30,203         0 - 4       6.5%       6.9%       6.8%         5 - 9       6.2%       6.2%       6.1%         10 - 14       6.3%       6.0%       5.8%         15 - 24       11.3%       11.5%       11.8%         25 - 34       13.7%       14.5%       14.9%         35 - 44       12.7%       12.6%       12.6%         45 - 54       13.0%       13.1%       13.2%         55 - 64       13.0%       13.1%       13.2%         65 - 74       10.1%       9.6%       9.4%         75 - 84       4.8%       4.6%       4.5%         85 +       2.0%       19.9%       19.9%         18 +       77.5%       77.6%       78.2%         2010 Population by Sex       10,375       13,124       14,254         Females       10,375<                                                                                                                                 | 45 - 54                | 14.1%         | 14.2%         | 14.3%         |
| 75 - 84       4.6%       4.4%       4.3%         85 +       1.9%       1.8%       1.9%         18 +       77.3%       77.4%       78.0%         21 Population by Age       21,864       27,555       30,203         0 - 4       6.5%       6.9%       6.8%         5 - 9       6.2%       6.2%       6.1%         10 - 14       6.3%       6.0%       5.8%         15 - 24       11.3%       11.5%       11.8%         25 - 34       13.7%       14.5%       14.9%         35 - 44       12.7%       12.6%       13.1%         45 - 54       13.3%       13.1%       13.2%         55 - 64       13.5%       13.1%       13.9%         45 - 54       10.1%       9.6%       9.4%         55 - 64       13.5%       13.1%       1.9%         65 - 74       10.1%       9.6%       9.4%         75 - 84       4.8%       4.6%       4.5%         85 +       10.82       13.75       12.6%         18 +       77.5%       77.6%       78.2%         7010 Population by Sex       10.82       13.124       14.22         Females       10.3                                                                                                                                 | 55 - 64                | 12.9%         | 12.6%         | 12.5%         |
| 85 +       1.9%       1.8%       1.9%         18 +       77.3%       77.4%       78.0%         2017 Population by Age          77.4%       78.0%         2017 Population by Age        21,864       27,555       30,203         0 - 4       6.5%       6.9%       6.8%       6.8%       6.2%       6.1%         10 - 14       6.3%       6.0%       5.8%       6.1%       11.3%       11.8%       14.9%         15 - 24       11.3%       11.5%       11.8%       14.9%       35.44       12.6%       12.6%       12.6%         35 - 44       13.7%       13.1%       13.2%       13.1%       13.2%       13.1%         45 - 54       13.5%       13.2%       13.1%       13.2%       13.1%       13.2%       13.1%       13.2%       13.1%       13.2%       13.1%       14.5%       14.5%       14.5%       14.5%       14.5%       14.5%       14.5%       14.5%       14.5%       14.5%       14.5%       14.5%       14.5%       15.5%       15.54       15.54       15.5%       15.5%       15.5%       15.5%       15.5%       15.5%       15.024       15.024       15.024       15.024       1                                                                 |                        | 8.4%          | 8.0%          | 7.8%          |
| 18 +       77.3%       77.4%       78.0%         2017 Population by Age <td></td> <td></td> <td></td> <td></td>                                                                                                                                                                                                                                                                                                                                                                                                                                                                                                                                                                                                                                                                                                                                                                                                                                                                                                                                                                                                                                                         |                        |               |               |               |
| 2017 Population by Age           Total         21,864         27,555         30,203           0 - 4         6.5%         6.9%         6.8%           5 - 9         6.2%         6.2%         6.1%           10 - 14         6.3%         6.0%         5.8%           15 - 24         11.3%         11.5%         11.8%           25 - 34         13.7%         14.5%         14.9%           35 - 44         12.7%         12.6%         12.6%           45 - 54         13.0%         13.1%         13.2%           55 - 64         13.5%         13.2%         13.1%           65 - 74         10.1%         9.6%         9.4%           75 - 84         4.8%         4.6%         4.5%           85 +         2.0%         1.9%         1.9%           18 +         7.05%         7.76%         7.6%           2010 Population by Sex         10,231         12,972         14,254           Females         10,375         13,124         14,254           Females         10,375         13,124         14,422           Total         10,375         13,124         14,422           Females         10,589                                                       | 85 +                   | 1.9%          | 1.8%          | 1.9%          |
| Total       21,864       27,555       30,203         0 - 4       6.5%       6.9%       6.8%         5 - 9       6.2%       6.2%       6.1%         10 - 14       6.3%       6.0%       5.8%         15 - 24       11.3%       11.5%       11.8%         25 - 34       13.7%       14.5%       14.9%         35 - 44       12.7%       12.6%       12.6%         45 - 54       13.0%       13.1%       13.2%         55 - 64       13.5%       13.2%       13.1%         65 - 74       10.1%       9.6%       9.4%         75 - 84       4.8%       4.6%       4.5%         85 +       2.0%       1.9%       1.9%         18 +       7.05%       77.6%       78.2%         701 Oppulation by Sex       10,231       12,972       14,254         Females       10,235       13,755       15,024         74       10.382       13,755       15,024         75 - 84       10,375       13,124       14,254         75 - 84       10,375       13,124       14,254         75 - 84       10,375       13,124       14,254         75 - 84                                                                                                                                    | 18 +                   | 77.3%         | 77.4%         | 78.0%         |
| 0 - 4       6.5%       6.9%       6.8%         5 - 9       6.2%       6.1%         10 - 14       6.3%       6.0%       5.8%         15 - 24       11.3%       11.5%       11.8%         25 - 34       13.7%       14.5%       14.9%         35 - 44       12.7%       12.6%       12.6%         45 - 54       13.0%       13.1%       13.2%         55 - 64       13.5%       13.2%       13.1%         65 - 74       10.1%       9.6%       9.4%         65 - 74       10.1%       9.6%       9.4%         75 - 84       4.6%       4.5%       4.5%         85 +       2.0%       1.9%       1.9%         18 +       77.5%       77.6%       78.2%         2010 Population by Sex       10.281       12.972       14.254         Females       10.231       12.972       14.254         7emales       10.1375       13.124       14.422         7emales       13.013       13.880       15.161         2012 Population by Sex       11.013       13.880       15.161         2017 Population by Sex       11.013       13.880       15.161         2017                                                                                                                |                        |               |               |               |
| 5 - 9       6.2%       6.2%       6.1%         10 - 14       6.3%       6.0%       5.8%         11 5 - 24       11.3%       11.5%       11.8%         25 - 34       13.7%       14.5%       14.9%         35 5 - 44       12.7%       12.6%       12.6%         45 - 54       13.0%       13.1%       13.2%         55 - 64       13.5%       13.2%       13.1%         65 - 74       0.1%       9.6%       9.4%         75 - 84       4.8%       4.6%       4.5%         85 +       2.0%       1.9%       1.9%         18 +       77.5%       77.6%       78.2%         2010 Population by Sex       10,231       12.972       14.254         Females       10,235       13.124       14.252         7Emales       10,375       13.124       14.252         7Emales       10,375       13.124       14.422         Males       10,375       13.18,80       15.024         2017 Population by Sex       11.013       13.80       15.024         Males       10,375       13.124       14.422         Females       10,175       13.324       14.707 <td></td> <td></td> <td></td> <td></td>                                                                             |                        |               |               |               |
| 10 - 146.3%6.0%5.8%15 - 2411.3%11.5%11.8%25 - 3413.7%14.5%14.9%35 - 4412.7%12.6%12.6%45 - 5413.0%13.1%13.2%55 - 6413.0%13.1%13.2%65 - 7410.1%9.6%9.4%75 - 844.8%4.6%4.5%85 +2.0%1.9%1.9%18 +77.5%77.6%78.2%Z010 Population by SexMales10,23112.97214,254Females10,37513,12414,422Females10,37513,12414,422Females11,01313,88015,161Z017 Population by SexMales10,37513,12414,422Females10,37513,12414,422Females10,37513,13414,422Females10,58913,37414,707                                                                                                                                                                                                                                                                                                                                                                                                                                                                                                                                                                                                                                                                                                             |                        |               |               |               |
| 15 - 2411.3%11.5%11.8%25 - 3413.7%14.5%14.9%35 - 4412.7%12.6%12.6%45 - 5413.0%13.1%13.2%55 - 6413.5%32.0%13.1%65 - 7410.1%9.6%9.4%75 - 844.8%4.6%4.5%85 +2.0%1.9%1.9%18 +77.5%77.6%78.2%Males10,23112.97214.254Females10,23112.97214.254Females10,37513,12414.422Females11,01313,88015,161 <b>2017 Population by Sex</b> Males11,01313,88015,161 <b>2017 Population by Sex</b> 11,01313,88014,707Males10,37513,12414,422Females11,01313,88015,161 <b>2017 Population by Sex</b> 11,01313,37414,707                                                                                                                                                                                                                                                                                                                                                                                                                                                                                                                                                                                                                                                                      |                        |               |               |               |
| 25 - 3413.7%14.5%14.9%35 - 4412.7%12.6%12.6%45 - 5413.0%13.1%13.2%55 - 6413.5%13.2%13.1%65 - 7410.1%9.6%9.4%75 - 844.8%4.6%4.5%85 +2.0%1.9%1.9%18 +77.5%77.6%78.2%VMales10.23112.97214.254Females10.82213.75515.161VMales10.37513.12414.422Females11.01313.88015.1612017 Population by SexVMales10.37513.12414.422Females11.01313.88015.1612017 Population by SexMales10.58913.37414.707                                                                                                                                                                                                                                                                                                                                                                                                                                                                                                                                                                                                                                                                                                                                                                                |                        |               |               |               |
| 35 - 4412.7%12.6%12.6%45 - 5413.0%13.1%13.2%55 - 6413.5%13.2%13.1%65 - 7410.1%9.6%9.4%75 - 844.8%4.6%4.5%85 +2.0%1.9%1.9%18 +77.5%77.6%78.2%Males10,23112,97214,254Females10,88213,75515,024Males10,37513,12414,422Females10,37513,12414,422Females10,37513,12414,422Females11,01313,88015,161DUT Population by SexMales10,58913,37414,707                                                                                                                                                                                                                                                                                                                                                                                                                                                                                                                                                                                                                                                                                                                                                                                                                              |                        |               |               |               |
| 45 - 5413.0%13.1%13.2%55 - 6413.5%13.2%13.1%65 - 7410.1%9.6%9.4%75 - 844.8%4.6%4.5%85 +2.0%1.9%1.9%18 +77.5%77.6%78.2% <b>2010 Population by Sex</b> Males10,23112,97214,254Females10,88213,75515,024 <b>2012 Population by Sex</b> Males10,37513,12414,422Females11,01313,88015,161 <b>2017 Population by Sex</b> Males10,58913,37414,707                                                                                                                                                                                                                                                                                                                                                                                                                                                                                                                                                                                                                                                                                                                                                                                                                              |                        |               |               |               |
| 55 - 6413.5%13.2%13.1%65 - 7410.1%9.6%9.4%75 - 844.8%4.6%4.5%85 +2.0%1.9%1.9%18 +77.5%77.6%78.2%Data Population by SexMales10,23112,97214,254Females10,88213,75515,024Data Population by SexMales10,37513,12414,422Females11,01313,88015,161Data Population by SexMales10,58913,37414,707                                                                                                                                                                                                                                                                                                                                                                                                                                                                                                                                                                                                                                                                                                                                                                                                                                                                               |                        |               |               |               |
| 65 - 7410.1%9.6%9.4%75 - 844.8%4.6%4.5%85 +2.0%1.9%1.9%18 +77.5%77.6%78.2%Depulation by SexMales10,23112,97214,254Females10,88213,75515,024Depulation by SexMales10,37513,12414,422Females11,01313,88015,161Depulation by SexMales11,01313,88015,161D17 Population by Sex10,58913,37414,707                                                                                                                                                                                                                                                                                                                                                                                                                                                                                                                                                                                                                                                                                                                                                                                                                                                                             |                        |               |               |               |
| 75 - 844.8%4.6%4.5%85 +2.0%1.9%1.9%18 +77.5%77.6%78.2%2010 Population by SexUUMales10,23112,97214,254Females10,88213,75515,0242012 Population by SexUUMales10,37513,12414,422Females11,01313,88015,1612017 Population by SexUUUMales10,58913,37414,707                                                                                                                                                                                                                                                                                                                                                                                                                                                                                                                                                                                                                                                                                                                                                                                                                                                                                                                  |                        |               |               |               |
| 85 +2.0%1.9%1.9%18 +77.5%77.6%78.2%2010 Population by SexMales10,23112,97214,254Females10,88213,75515,0242012 Population by SexMales10,37513,12414,422Females11,01313,88015,1612017 Population by SexMales10,58913,37414,707                                                                                                                                                                                                                                                                                                                                                                                                                                                                                                                                                                                                                                                                                                                                                                                                                                                                                                                                            |                        |               |               |               |
| 18 +       77.5%       77.6%       78.2%         2010 Population by Sex       10,231       12,972       14,254         Males       10,882       13,755       15,024         2012 Population by Sex       10,375       13,124       14,422         Males       10,375       13,124       14,422         Females       11,013       13,880       15,161         2017 Population by Sex       10,589       13,374       14,707                                                                                                                                                                                                                                                                                                                                                                                                                                                                                                                                                                                                                                                                                                                                             |                        |               |               |               |
| 2010 Population by Sex       10,231       12,972       14,254         Males       10,882       13,755       15,024         Females       10,875       13,124       14,422         Males       10,375       13,124       14,422         Females       11,013       13,880       15,161         2017 Population by Sex       5       5       14,707         Males       10,589       13,374       14,707                                                                                                                                                                                                                                                                                                                                                                                                                                                                                                                                                                                                                                                                                                                                                                  |                        |               |               |               |
| Males       10,231       12,972       14,254         Females       10,882       13,755       15,024         2012 Population by Sex       10,375       13,124       14,422         Males       10,375       13,880       15,161         2017 Population by Sex       10,589       13,374       14,707                                                                                                                                                                                                                                                                                                                                                                                                                                                                                                                                                                                                                                                                                                                                                                                                                                                                    |                        | 77.5%         | 77.6%         | 78.2%         |
| Females         10,882         13,755         15,024           2012 Population by Sex                                                                                                                                                                                                                                                                                                                                                                                                                                                                                                                                                                                                                                                                                                                                                                                                                                                                                                                                                                                                                                                                                   |                        |               |               |               |
| 2012 Population by Sex         10,375         13,124         14,422           Males         10,375         13,880         15,161           Females         11,013         13,880         15,161           2017 Population by Sex         V         V         V           Males         10,589         13,374         14,707                                                                                                                                                                                                                                                                                                                                                                                                                                                                                                                                                                                                                                                                                                                                                                                                                                             |                        |               |               |               |
| Males         10,375         13,124         14,422           Females         11,013         13,880         15,161           2017 Population by Sex         Nales         10,589         13,374         14,707                                                                                                                                                                                                                                                                                                                                                                                                                                                                                                                                                                                                                                                                                                                                                                                                                                                                                                                                                           |                        | 10,882        | 13,755        | 15,024        |
| Females         11,013         13,880         15,161           2017 Population by Sex         10,589         13,374         14,707                                                                                                                                                                                                                                                                                                                                                                                                                                                                                                                                                                                                                                                                                                                                                                                                                                                                                                                                                                                                                                      |                        |               |               |               |
| 2017 Population by Sex         10,589         13,374         14,707                                                                                                                                                                                                                                                                                                                                                                                                                                                                                                                                                                                                                                                                                                                                                                                                                                                                                                                                                                                                                                                                                                     |                        |               |               |               |
| Males 10,589 13,374 14,707                                                                                                                                                                                                                                                                                                                                                                                                                                                                                                                                                                                                                                                                                                                                                                                                                                                                                                                                                                                                                                                                                                                                              |                        | 11,013        | 13,880        | 15,161        |
|                                                                                                                                                                                                                                                                                                                                                                                                                                                                                                                                                                                                                                                                                                                                                                                                                                                                                                                                                                                                                                                                                                                                                                         |                        |               |               |               |
| Females 11,274 14,180 15,496                                                                                                                                                                                                                                                                                                                                                                                                                                                                                                                                                                                                                                                                                                                                                                                                                                                                                                                                                                                                                                                                                                                                            |                        |               |               |               |
|                                                                                                                                                                                                                                                                                                                                                                                                                                                                                                                                                                                                                                                                                                                                                                                                                                                                                                                                                                                                                                                                                                                                                                         | Females                | 11,274        | 14,180        | 15,496        |